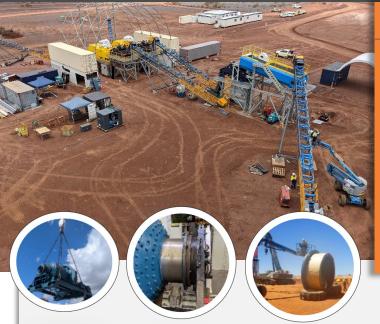

## SMP Installation - Galaxy Basalt Rejection Plant - 2022/2023

Over 6,000 Man-Hours worked with 0 LTI's Project > \$1,700,000 AUD

### Scope of Work

Installation and construction of the structural, mechanical and piping components of the processing facility for the project. The project was located 2km north of the town of Ravensthorpe in Western Australia.

The Mt Cattlin operation produces a lithium concentrate (spodumene) product that is trucked to Esperance Port for export to an Asian customer base.

Our team collaborated closely with the ProjX and Galaxy teams, including their engineers, to ensure all requirements were fulfilled and the installation proceeded seamlessly. Additionally, we provided technical support to guarantee compliance with all safety and quality standards.