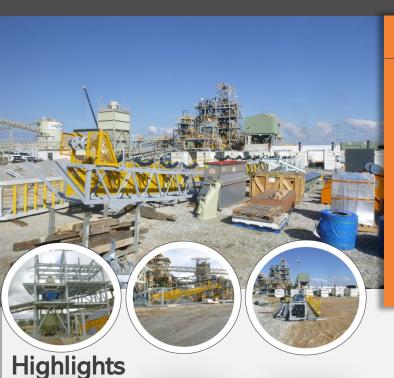

## **Highlights**

Over 30,000 Man-Hours worked with 0 LTI's Alignment of the slew bearing to 4 Arc-Seconds

## SMP Installation - Galaxy Basalt Rejection Plant - 2022/2023

Over 6,000 Man-Hours worked with 0 LTI's Project > \$1,700,000 AUD

### Scope of Work

Installation and construction of the structural, mechanical and piping components of the processing facility for the project. The project was located 2km north of the town of Ravensthorpe in Western Australia.