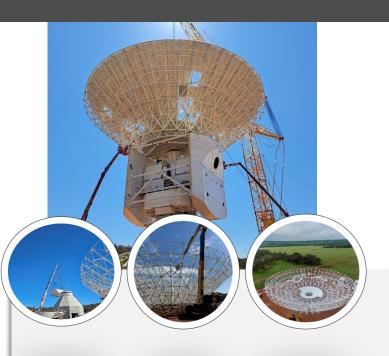

## **European Space Agency – Deep Space Satellite Communications Antenna**

-2024

## **Highlights**

Over 30,000 Man-Hours worked with 0 LTI's Alignment of the slew bearing to 4 Arc-Seconds

## Scope of Work

Assembly and Construction of a 35metre deep space satellite dish for ESA under Contract with Schwarz-Hautmont who provided the design, fabricated items and consultancy during the build. This work was conducted over a year period. The Steelwork was free issued and shipped over from Spain, Germany, and China. The works conducted during this project was rigging, welding, fitting/aligning, surveying, line boring, bearing assembly, portable machining, and painting.

Project > \$5,000,000.00AUD