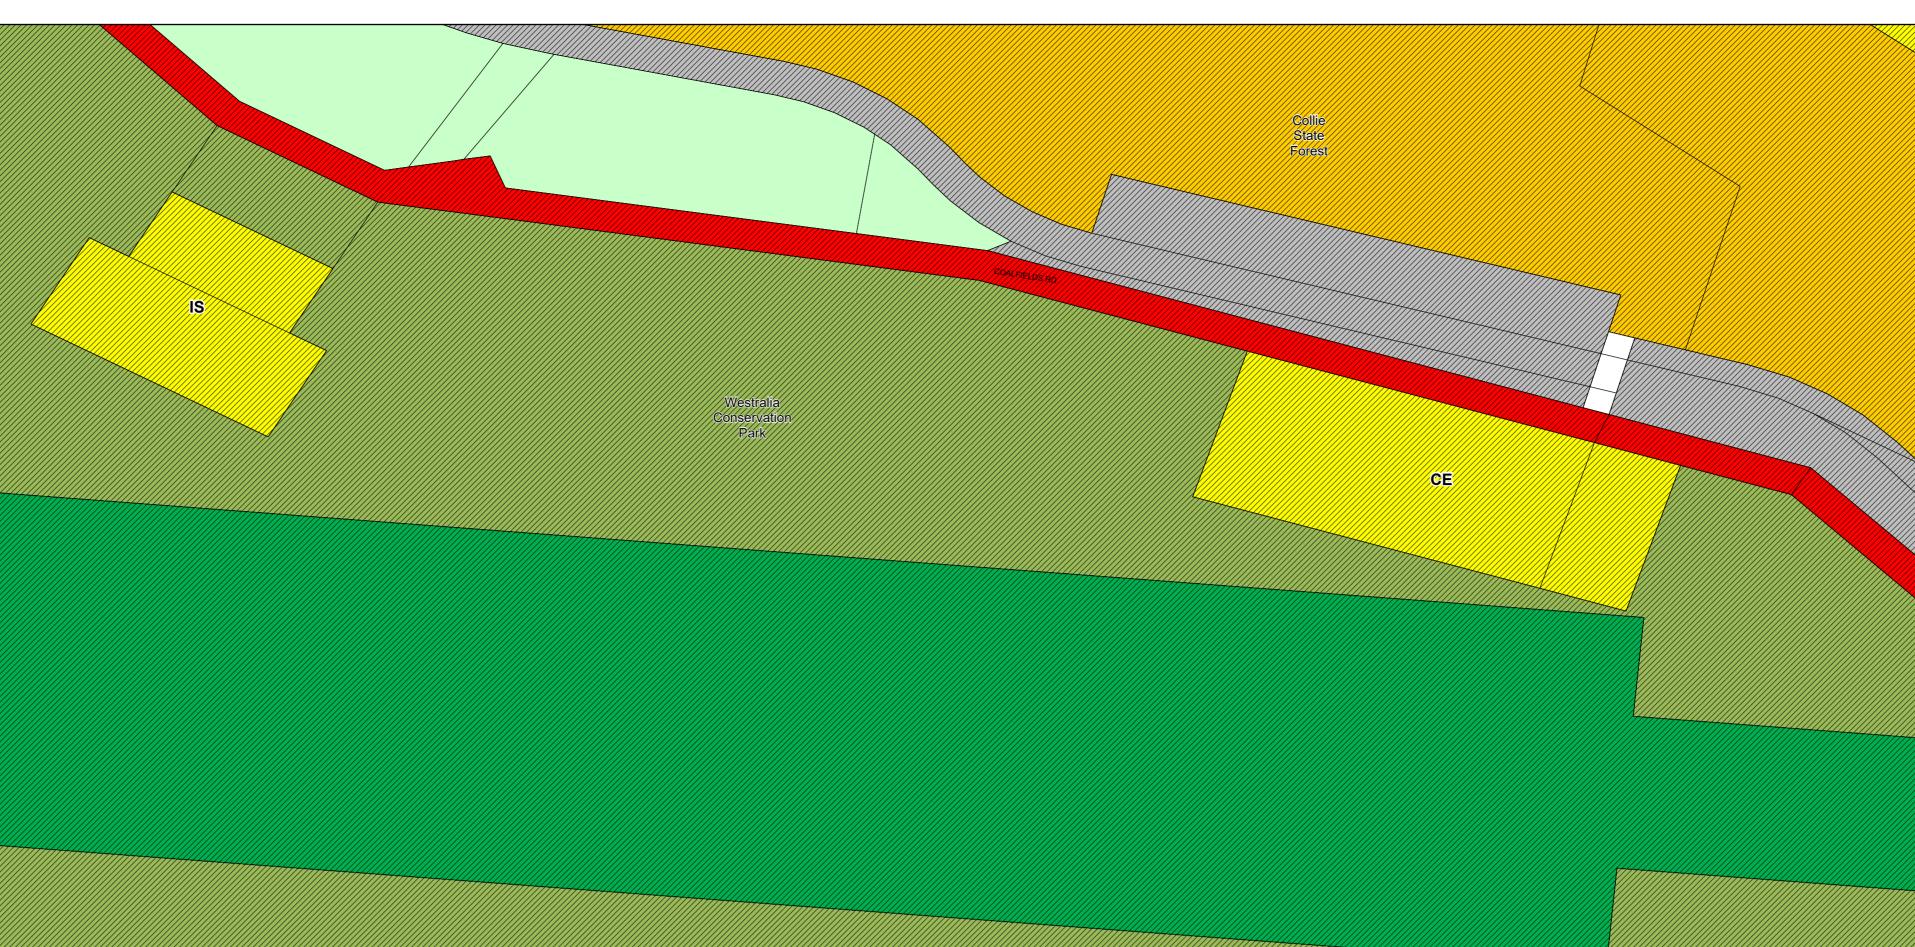

Produced by Data Analytics, Department of Planning, Lands and Heritage.

SCA3

Westralia Conservation Park

Shire of Collie Local Planning Scheme No. 6 (District Scheme)

-N-200 300 100 400 Metres

### LOCAL SCHEME RESERVES

Civic and community CE Cemetery E Education ES Emergency Services GS Government Services IS Infrastructure Services Medical Services Drainage/waterway Environmental conservation reserve Public open space

## LOCAL SCHEME ZONES

| Priv |
|------|
| Res  |
| Rura |
| Rura |
| Spe  |
| Urba |

## OTHER CATEGORIES

|          | (see scheme text for additional information)          |
|----------|-------------------------------------------------------|
| <u> </u> | Scheme Boundary                                       |
|          | Local Government Boundary                             |
| R20      | R Codes                                               |
| A1/AR1   | Additional uses                                       |
| ASR1     | Additional site requirements                          |
| RR1      | Rural residential area                                |
| SU1      | Special use area                                      |
| SCA1     | Special control area - General (Worsley)              |
| SCA2     | Special control area - Public drinking water source a |
| SCA3     | Special control area - Basic raw material (Coal Basir |
| SCA4     | Special control area - Floodprone area                |
| SCA5     | Special control area - Development control area/plar  |
| SCA6     | Special control area - Infrastructure (Collie A)      |
| SCA7     | Special control area - Infrastructure (Waste Water Tr |
| SCA8     | Special control area - Development control area/plar  |
| SCA9     | Special control area - Infrastructure (Muja)          |
| SCA10    | Special control area - Infrastructure (Waste Manager  |
| SCA11    | Special control area - Infrastructure (Airfield)      |
|          | No zone                                               |
|          |                                                       |

Primary distributor road Regional distributor road Local distributor road Local road Public purposes Railways CP Special purpose: Caravan Park Special purpose: Heritage & Tourism State Forest Strategic infrastructure

ivate community purposes sidential ral ral residential ecial use oan development

area sin)

lan (Shotts)

reatment Plant) lan (Coolangatta)

ement Facility)