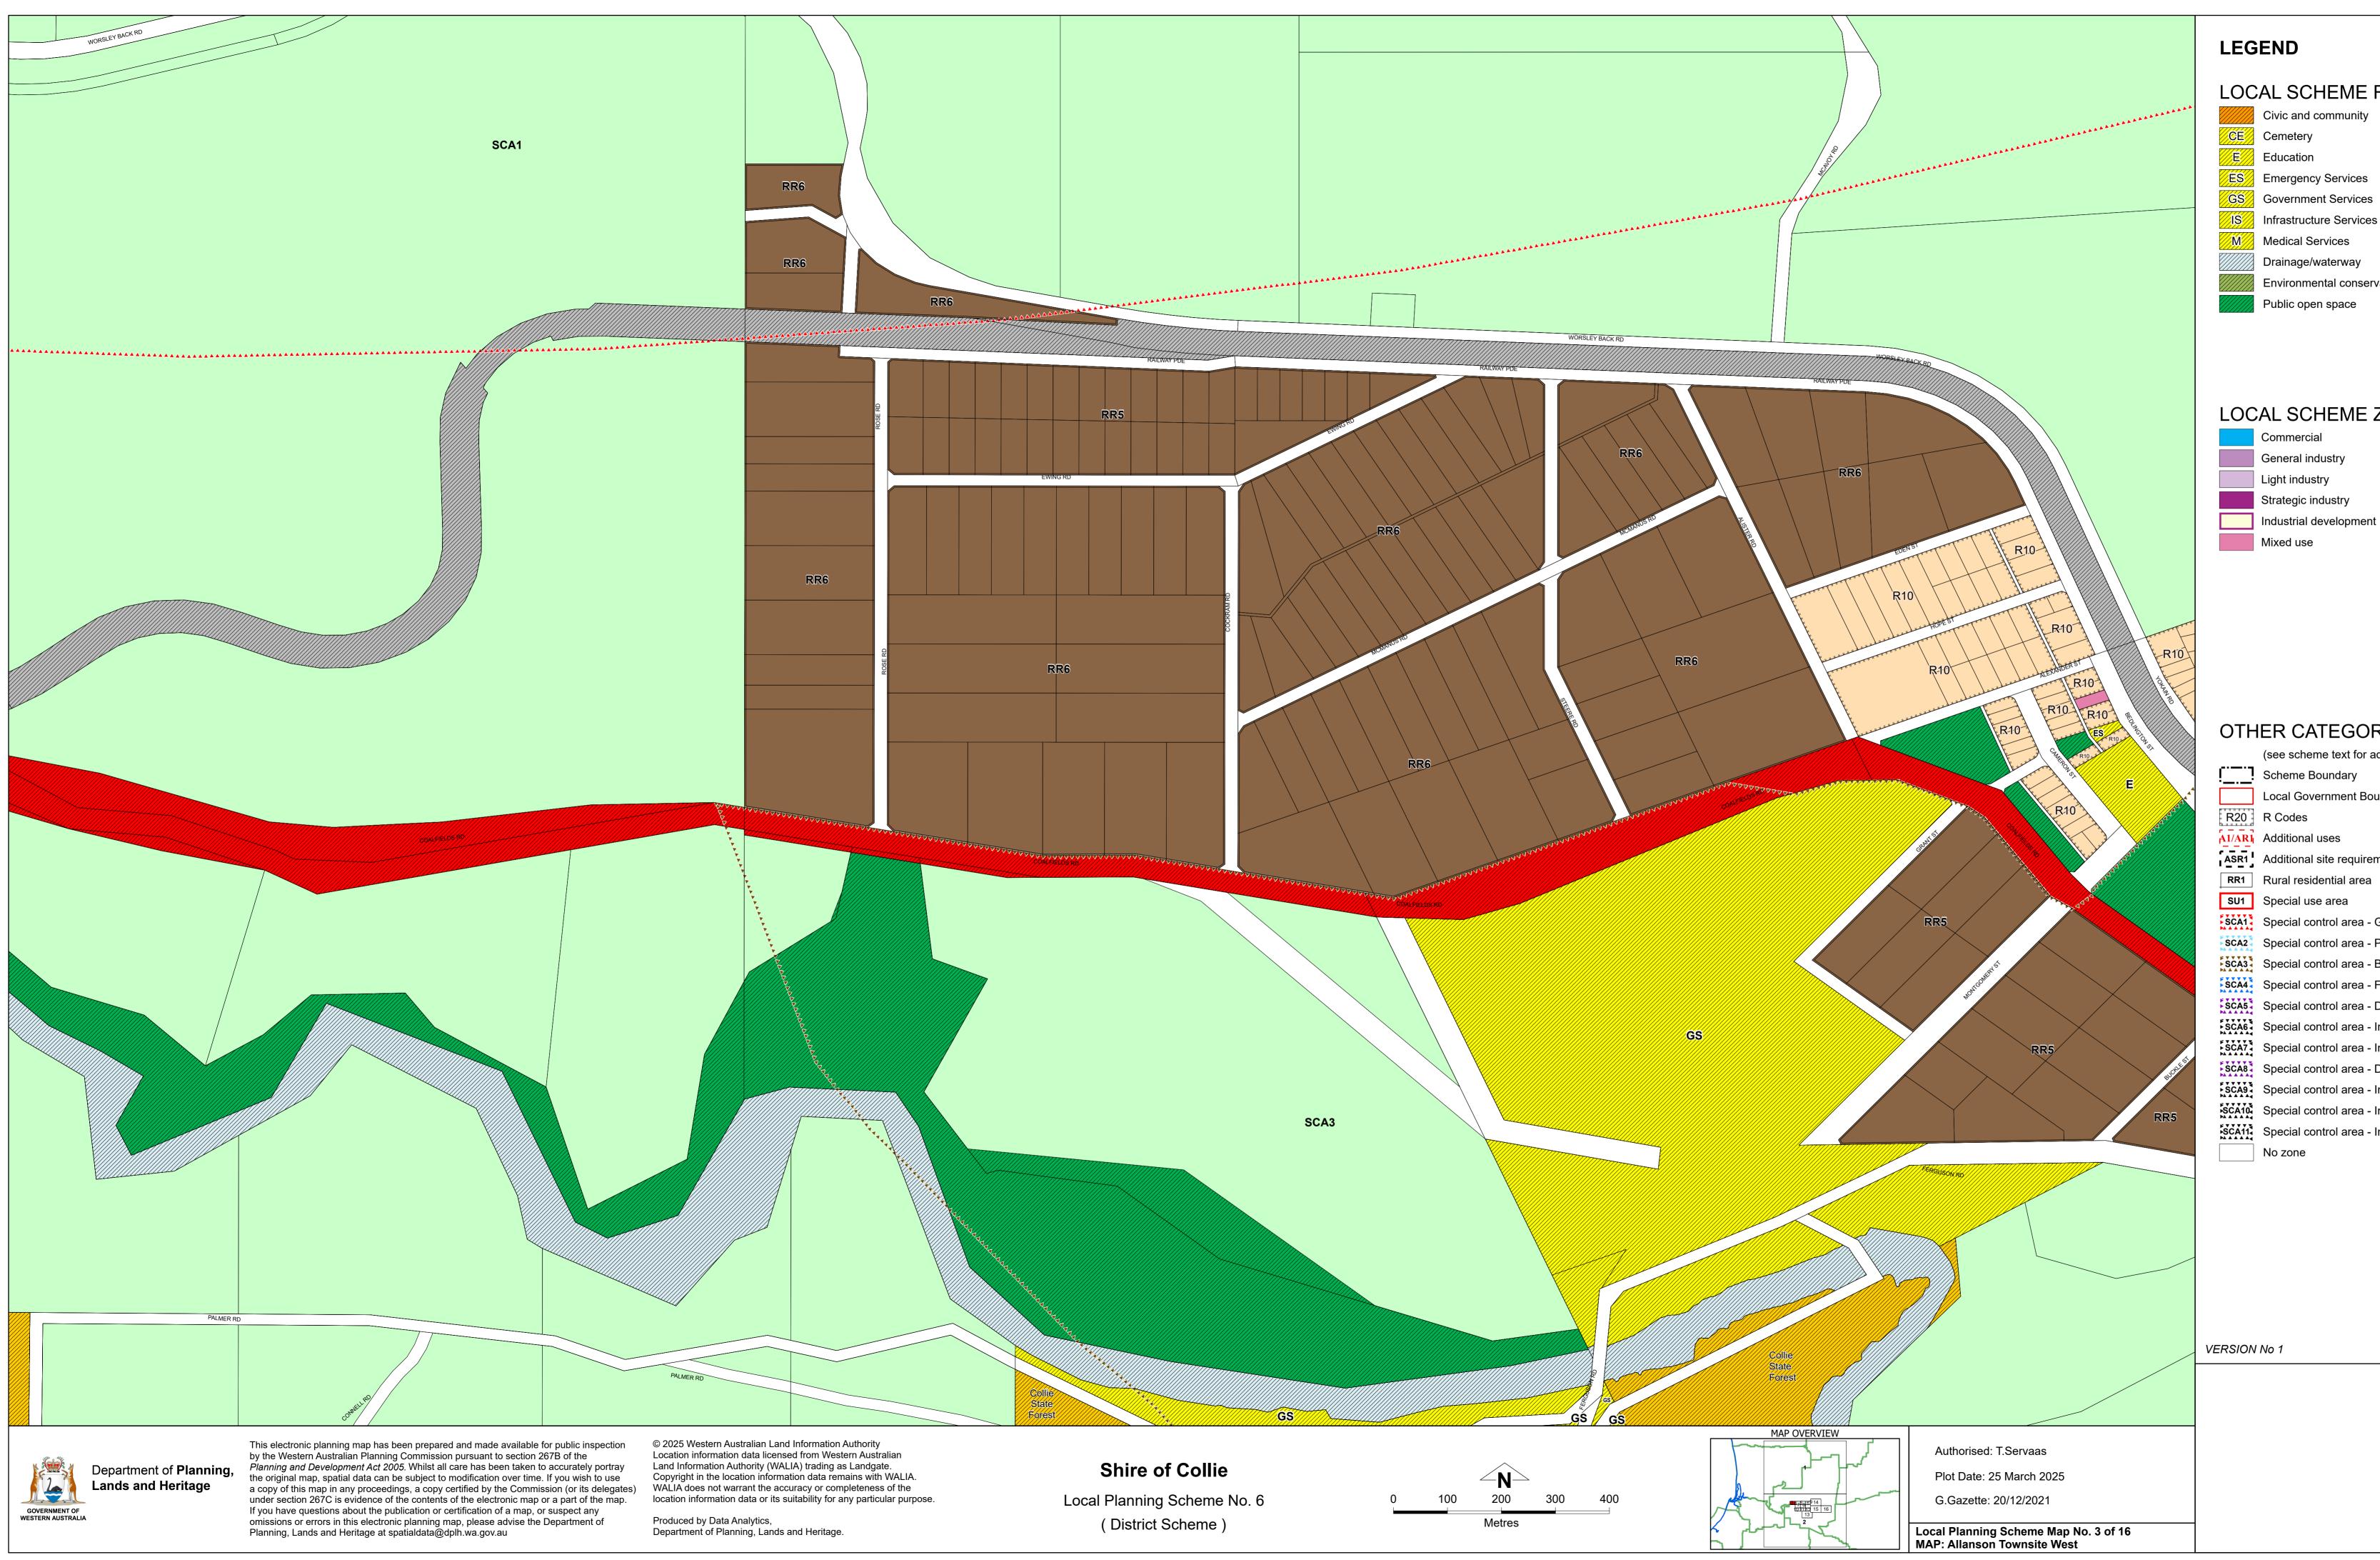

## LOCAL SCHEME RESERVES

Emergency Services GS Government Services IS Infrastructure Services Medical Services Drainage/waterway Environmental conservation reserve

## LOCAL SCHEME ZONES

| Priv |
|------|
| Res  |
| Rura |
| Rura |
| Spe  |
| Urba |

| OTHER CATEGORIES |                                                         |
|------------------|---------------------------------------------------------|
|                  | (see scheme text for additional information)            |
| <u> </u>         | Scheme Boundary                                         |
|                  | Local Government Boundary                               |
| R20              | R Codes                                                 |
| A1/AR1           | Additional uses                                         |
| ASR1             | Additional site requirements                            |
| RR1              | Rural residential area                                  |
| SU1              | Special use area                                        |
| SCA1             | Special control area - General (Worsley)                |
| SCA2             | Special control area - Public drinking water source are |
| SCA3             | Special control area - Basic raw material (Coal Basin)  |
| SCA4             | Special control area - Floodprone area                  |
| SCA5             | Special control area - Development control area/plan (  |
| SCA6             | Special control area - Infrastructure (Collie A)        |
| SCA7             | Special control area - Infrastructure (Waste Water Trea |
| SCA8             | Special control area - Development control area/plan (  |
| SCA9             | Special control area - Infrastructure (Muja)            |
| SCA10            | Special control area - Infrastructure (Waste Manageme   |
| SCA11            | Special control area - Infrastructure (Airfield)        |
|                  | No zone                                                 |
|                  |                                                         |
|                  |                                                         |

## Shire of Collie

Local Planning Scheme No. 6 (District Scheme)

Primary distributor road Regional distributor road Local distributor road Local road Public purposes Railways CP Special purpose: Caravan Park HT Special purpose: Heritage & Tourism State Forest Strategic infrastructure

ivate community purposes sidential ral ral residential ecial use ban development

ea

n (Shotts)

eatment Plant) n (Coolangatta)

ment Facility)