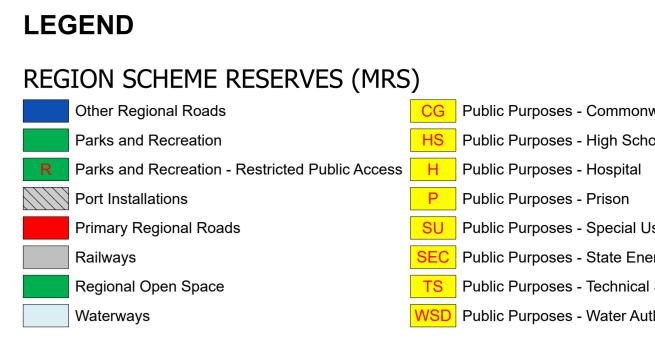

## LOCAL SCHEME RESERVES

|     | Civic and cultural                        |
|-----|-------------------------------------------|
| AB  | Civic and cultural : Community buildings  |
| FC  | Civic and cultural : Family centre        |
| Н   | Civic and cultural : Hall                 |
| IHC | Civic and cultural : Infant health clinic |
| L   | Civic and cultural : Library              |
|     | Local roads                               |
|     |                                           |

## LOCAL SCHEME ZONES

|       | Commercial                                           |
|-------|------------------------------------------------------|
|       | Community purposes                                   |
| AP    | Community purposes : Aged persons accommodations     |
| СМ    | Community purposes : Child minding centre            |
| CH    | Community purposes : Church                          |
| FS    | Community purposes : Fire station                    |
| HI    | Community purposes : Historical site                 |
| Н     | Community purposes : Hospital                        |
| NH    | Community purposes : Nursing home                    |
| NH/AP | Community purposes : Nursing home/aged persons accom |
| PS    | Community purposes : Primary school                  |
| PS/HS | Community purposes : Primary school/high school      |
| RI    | Community purposes : Religious institution           |
| SU    | Community purposes : Special use                     |
| YC    | Community purposes : Youth camp                      |
|       |                                                      |

## OTHER CATEGORIES

A1 Additional uses

No zone

City of Rockingham

Town Planning Scheme No. 2 (District Scheme)

MAP OVERVIEW

Authorised: T.Servaas

Plot Date: 10 March 2025