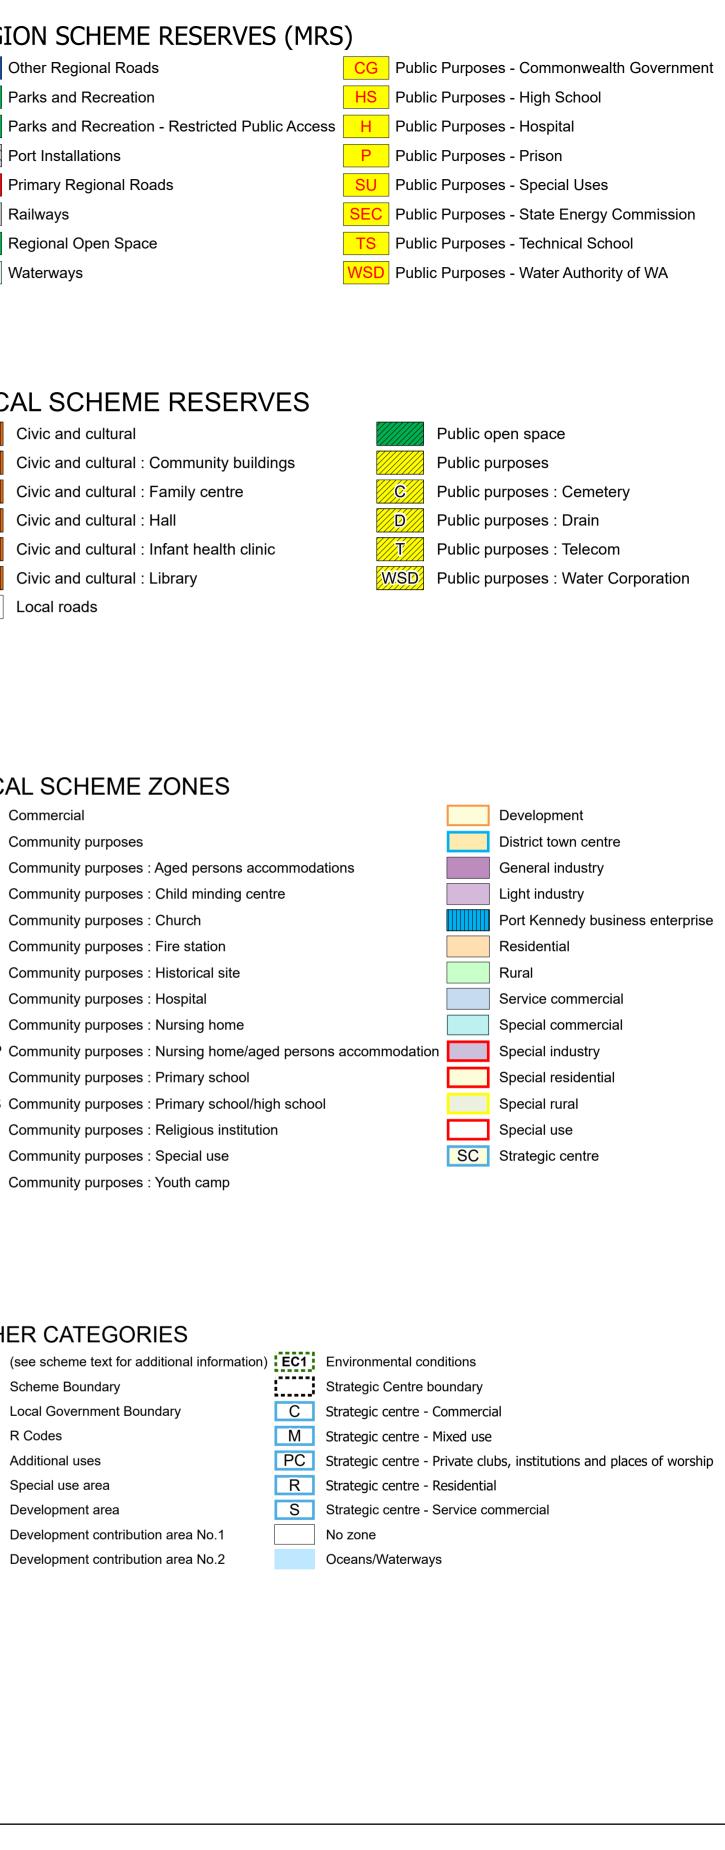

## LOCAL SCHEME RESERVES

|     | Civic and cultural                        |
|-----|-------------------------------------------|
| AB  | Civic and cultural : Community buildings  |
| FC  | Civic and cultural : Family centre        |
| Н   | Civic and cultural : Hall                 |
| IHC | Civic and cultural : Infant health clinic |
| L   | Civic and cultural : Library              |
|     | Local roads                               |
|     |                                           |

## LOCAL SCHEME ZONES

|       | Commercial                                           |
|-------|------------------------------------------------------|
|       | Community purposes                                   |
| AP    | Community purposes : Aged persons accommodations     |
| СМ    | Community purposes : Child minding centre            |
| CH    | Community purposes : Church                          |
| FS    | Community purposes : Fire station                    |
| HI    | Community purposes : Historical site                 |
| Н     | Community purposes : Hospital                        |
| NH    | Community purposes : Nursing home                    |
| NH/AP | Community purposes : Nursing home/aged persons accom |
| PS    | Community purposes : Primary school                  |
| PS/HS | Community purposes : Primary school/high school      |
| RI    | Community purposes : Religious institution           |
| SU    | Community purposes : Special use                     |
| YC    | Community purposes : Youth camp                      |
|       |                                                      |

## OTHER CATEGORIES

A1 Additional uses

No zone

City of Rockingham

Town Planning Scheme No. 2 (District Scheme)

MAP OVERVIEW

Authorised: T.Servaas

Plot Date: 10 March 2025