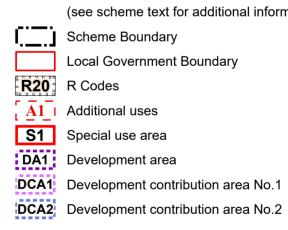

## OTHER CATEGORIES

A1 Additional uses

No zone

City of Rockingham

Town Planning Scheme No. 2 (District Scheme)

MAP OVERVIEW

Authorised: T.Servaas

Plot Date: 10 March 2025