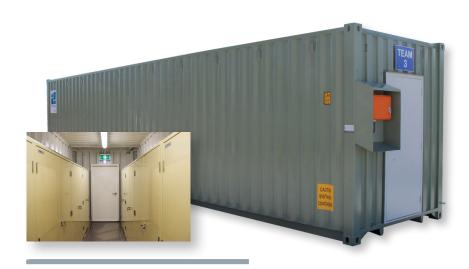

# Custom-built deployable assets:

- Modified shipping container structures
- · Relocatable fuel and lubricant dispensing systems