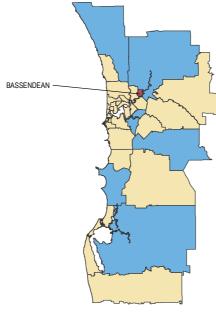

# 4 Residential final approvals by suburb

| Suburb                                                                  | 2024/25            | Dec 2024<br>quarter | Quarter<br>rank | Suburb                      | 2024/25  | Dec 2024<br>quarter | Quarter<br>rank | Suburb                    | 2024/25   | Dec 2024<br>quarter | Quarter<br>rank |
|-------------------------------------------------------------------------|--------------------|---------------------|-----------------|-----------------------------|----------|---------------------|-----------------|---------------------------|-----------|---------------------|-----------------|
| erth metropolitan r                                                     | egion              |                     |                 |                             |          |                     |                 |                           |           |                     |                 |
| lkimos                                                                  | 283                | 148                 | 5               | Inglewood                   | 3        | 3                   | 93              | The Vines                 | 21        | 17                  | 28              |
| nketell<br>pplecross                                                    | 93                 | 16<br>6             | 30<br>57        | Jandakot<br>Joondalup       | 51       | 0                   | 0               | Thornlie<br>Treeby        | 11<br>116 | 4<br>54             | 79<br>12        |
| rdross                                                                  | 6                  | 6                   | 57              | Kalamunda                   | 9        | 4                   | 79              | Two Rocks                 | 187       | 157                 | 4               |
| madale                                                                  | 18                 | 12                  | 37              | Kallaroo                    | 4        | 0                   | 0               | Upper Swan                | 64        | 0                   | 0               |
| shby                                                                    | 11                 | 11                  | 39              | Kardinya                    | 8        | 2                   | 100             | Victoria Park             | 3         | 0                   | 0               |
| shfield<br>ttadale                                                      | <u>5</u><br>11     | 3                   | 93<br>93        | Karnup<br>Karrinyup         | 77       | 0 4                 | 79              | Waikiki<br>Walliston      | 24        | 0<br>24             | 27              |
| alcatta                                                                 | 3                  | 0                   | 0               | Kelmscott                   | 3        | 0                   | 0               | Wandi                     | 36        | 6                   | 57              |
| Baldivis                                                                | 372                | 204                 | 2               | Kenwick                     | 2        | 2                   | 100             | Wanneroo                  | 2         | 2                   | 100             |
| salga                                                                   | 21                 | 13                  | 35              | Kewdale                     | 10       | 4                   | 79              | Warnbro                   | 2         | 2                   | 100             |
| Ballajura                                                               | 10                 | 6                   | 57              | Kingsley                    | 3        | 0                   | 70              | Watermans Bay             | 170       | 0                   | 0               |
| Bassendean<br>Bayswater                                                 | 13<br>31           | 6<br>16             | 57<br>30        | Koongamia<br>Landsdale      | 39       | 4 0                 | 79<br>0         | Wellard<br>Wembley        | 179       | 117                 | 100             |
| Beaconsfield                                                            | 10                 | 6                   | 57              | Langford                    | 2        | 0                   | 0               | Wembley Downs             | 18        | 8                   | 47              |
| Beckenham                                                               | 34                 | 30                  | 25              | Leeming                     | 6        | 4                   | 79              | West Perth                | 9         | 5                   | 72              |
| Bedford                                                                 | 13                 | 4                   | 79              | Lesmurdie                   | 5        | 0                   | 0               | Westminster               | 8         | 3                   | 93              |
| Beechboro<br>Beldon                                                     | 12                 | 4 2                 | 79              | Lynwood                     | 6 49     | 6                   | 57              | Whitby                    | 14        | 14                  | 34              |
| Bellevue                                                                | 17                 | 17                  | 100<br>28       | Maddington<br>Madeley       | 3        | 0                   | 57<br>0         | White Gum Valley Willagee | 16        | 7                   | 100<br>52       |
| elmont                                                                  | 6                  | 4                   | 79              | Mahogany Creek              | 2        | 0                   | 0               | Willetton                 | 13        | 6                   | 57              |
| ennett Springs                                                          | 46                 | 0                   | 0               | Maida Vale                  | 34       | 34                  | 22              | Wilson                    | 22        | 7                   | 52              |
| Bentley                                                                 | 12                 | 0                   | 0               | Mandogalup                  | 49       | 48                  | 14              | Woodbridge                | 2         | 2                   | 100             |
| ooragoon                                                                | 2<br>1             | 2                   | 100             | Manning                     | 9        | 0                   | 100             | Woodvale<br>Yanchep       | 160       | 107                 | 7               |
| Boya<br>Brabham                                                         | 122                | 0                   | 0               | Maylands<br>Melville        | 17       | 2                   | 100             | Yancnep                   | 160       | 107                 | 46              |
| rentwood                                                                | 7                  | 2                   | 100             | Middle Swan                 | 7        | 2                   | 100             | . Julio                   | 17        | 3                   | 40              |
| Brookdale                                                               | 47                 | 0                   | 0               | Midland                     | 9        | 5                   | 72              |                           |           |                     |                 |
| ull Creek                                                               | 2                  | 2                   | 100             | Midvale                     | 4        | 2                   | 100             |                           |           |                     |                 |
| urns Beach                                                              | <u>4</u><br>47     | 0                   | 15              | Mindarie                    | 2        | 2                   | 100             |                           |           |                     |                 |
| ushmead<br>yford                                                        | 123                | 47<br>47            | 15<br>15        | Morley<br>Mosman Park       | 34       | 15                  | 33              |                           |           |                     |                 |
| anning Vale                                                             | 2                  | 0                   | 0               | Mount Claremont             | 4        | 0                   | 0               |                           |           |                     |                 |
| annington                                                               | 4                  | 2                   | 100             | Mount Hawthorn              | 2        | 2                   | 100             |                           |           |                     |                 |
| arine                                                                   | 32                 | 30                  | 25              | Mount Helena                | 10       | 5                   | 72              |                           |           |                     |                 |
| arlisle                                                                 | 12                 | 7                   | 52              | Mount Lawley                | 9        | 6                   | 57              |                           |           |                     |                 |
| hurchlands<br>ity Beach                                                 | <u>6</u><br>1      | 0                   | 0               | Mount Pleasant<br>Myaree    | 22       | 10                  | 41<br>100       |                           |           |                     |                 |
| larkson                                                                 | 60                 | 60                  | 10              | Nedlands                    | 38       | 13                  | 35              |                           |           |                     |                 |
| loverdale                                                               | 11                 | 10                  | 41              | Nollamara                   | 13       | 10                  | 41              |                           |           |                     |                 |
| omo                                                                     | 4                  | 2                   | 100             | Noranda                     | 7        | 2                   | 100             |                           |           |                     |                 |
| oogee                                                                   | 1                  | 0                   | 0               | North Beach                 | 5        | 0                   | 0               |                           |           |                     |                 |
| oolbellup                                                               | 21                 | 10                  | 41              | North Coogee                | 6        | 0                   | 0               |                           |           |                     |                 |
| ottesloe<br>raigie                                                      | 5<br>19            | 2<br>6              | 100<br>57       | North Perth Ocean Reef      | 20       | 12                  | 37<br>0         |                           | _         |                     |                 |
| urrambine                                                               | 48                 | 0                   | 0               | Orelia                      | 11       | 11                  | 39              |                           |           |                     |                 |
| arlington                                                               | 2                  | 2                   | 100             | Osborne Park                | 2        | 2                   | 100             |                           |           |                     |                 |
| ayton                                                                   | 12                 | 3                   | 93              | Padbury                     | 9        | 2                   | 100             |                           |           |                     |                 |
| ianella                                                                 | 22                 | 8                   | 47              | Parkerville                 | 1        | 1                   | 137             |                           |           |                     |                 |
| oubleview<br>uncraig                                                    | 16<br>9            | 6<br>7              | 57<br>52        | Parkwood<br>Pearsall        | 11       | 7 2                 | 52<br>100       |                           |           |                     |                 |
| ast Cannington                                                          | 7                  | 2                   | 100             | Peppermint Grove            | 2 2      | 2                   | 100             |                           |           |                     |                 |
| ast Victoria Park                                                       | 10                 | 6                   | 57              | Piara Waters                | 114      | 103                 | 8               |                           |           |                     |                 |
| den Hill                                                                | 2                  | 0                   | 0               | Port Kennedy                | 40       | 39                  | 18              |                           |           |                     |                 |
| dgewater                                                                | 2                  | 0                   | 0               | Queens Park                 | 11       | 8                   | 47              |                           |           |                     |                 |
| glinton                                                                 | 381                | 234                 | 100             | Quinns Rocks Redcliffe      | 6        | 0 2                 | 100             |                           |           |                     |                 |
| mbleton<br>erndale                                                      | 10                 | 2<br>8              | 47              | Riverton                    | 16       | 6                   | 57              |                           |           |                     |                 |
| loreat                                                                  | 1                  | 0                   | 0               | Rivervale                   | 4        | 4                   | 79              |                           |           |                     |                 |
| orrestdale                                                              | 63                 | 0                   | 0               | Rockingham                  | 35       | 31                  | 24              |                           |           |                     |                 |
| orrestfield                                                             | 12                 | 4                   | 79              | Rossmoyne                   | 6        | 0                   | 0               |                           |           |                     |                 |
| remantle                                                                | 9                  | 5                   | 72              | Safety Bay                  | 2        | 2                   | 100             |                           |           |                     |                 |
| iirrawheen<br>ilendalough                                               | 8<br>15            | 5                   | 72<br>137       | Salter Point<br>Scarborough | 9        | 2 4                 | 100<br>79       |                           |           |                     |                 |
| iolden Bay                                                              | 36                 | 36                  | 21              | Secret Harbour              | 33       | 0                   | 0               |                           |           |                     |                 |
| iosnells                                                                | 43                 | 40                  | 17              | Shelley                     | 5        | 3                   | 93              |                           |           |                     |                 |
| Greenwood                                                               | 7                  | 5                   | 72              | Shenton Park                | 2        | 0                   | 0               |                           |           |                     |                 |
| Gwelup                                                                  | 3                  | 1                   | 137             | Shoalwater                  | 202      | 2                   | 100             |                           |           |                     |                 |
| Hamersley<br>Hamilton Hill                                              | 6<br>25            | 0 8                 | 0<br>47         | Sinagra<br>Singleton        | 203      | 182                 | 3               |                           |           |                     |                 |
| lammond Park                                                            | 115                | 33                  | 23              | Sorrento                    | 8        | 6                   | 57              |                           |           |                     |                 |
| Harrisdale                                                              | 55                 | 55                  | 11              | South Fremantle             | 5        | 5                   | 72              |                           |           |                     |                 |
| laynes                                                                  | 41                 | 0                   | 0               | South Guildford             | 10       | 10                  | 41              |                           |           |                     |                 |
| leathridge                                                              | 4                  | 0                   | 0               | South Lake                  | 2        | 2                   | 100             |                           |           |                     |                 |
| lelena Valley                                                           | 16                 | 16                  | 30              | South Perth                 | 6        | 2                   | 100             |                           |           |                     |                 |
| lenley Brook<br>ligh Wycombe                                            | 72<br>5            | 72<br>2             | 100             | Southern River Spearwood    | 135      | 54<br>4             | 12<br>79        |                           |           |                     |                 |
| lilbert                                                                 | 106                | 38                  | 20              | Stirling                    | 6        | 0                   | 0               |                           |           |                     |                 |
| lillarys                                                                | 4                  | 4                   | 79              | Subiaco                     | 4        | 0                   | 0               |                           |           |                     |                 |
| Hilton                                                                  | 8                  | 3                   | 93              | Success                     | 2        | 2                   | 100             |                           |           |                     |                 |
| locking                                                                 | 2                  | 0                   | 0               | Swanbourne                  | 4        | 0                   | 0               |                           |           |                     |                 |
|                                                                         | 1                  | 0                   | 0               | Tamala Park                 | 39       | 39                  | 18              |                           |           |                     |                 |
|                                                                         | litan regi         | on                  |                 |                             |          |                     |                 |                           | 5080      | 2659                |                 |
|                                                                         |                    |                     |                 |                             |          |                     |                 |                           |           |                     |                 |
| Total Perth metropol                                                    |                    |                     |                 |                             |          |                     |                 |                           |           |                     |                 |
| Fotal Perth metropol<br>Peel Region Scheme<br>Coodanup                  | 40                 | 0                   | 0               | Lakelands                   | 71       | 71                  | 2               | South Yunderup            | 94        | 36                  | 3               |
| Huntingdale Fotal Perth metropol Peel Region Scheme Coodanup Dawesville | 40<br>2            | 2                   | 5               | Madora Bay                  | 272      | 146                 | 1               | Wannanup                  | 1         | 0                   | 0               |
| Fotal Perth metropol Peel Region Scheme Coodanup Dawesville Dudley Park | 40<br>2<br>45      | 2 2                 | 5<br>5          | Madora Bay<br>Mandurah      | 272<br>3 | 146<br>0            | 1 0             |                           |           |                     | 3<br>0<br>0     |
| Fotal Perth metropol<br>Peel Region Scheme<br>Coodanup<br>Dawesville    | 40<br>2<br>45<br>6 | 2                   | 5               | Madora Bay                  | 272      | 146                 | 1               | Wannanup                  | 1         | 0                   | 0               |

# 4.1 Quarterly residential final approvals, Perth metropolitan region and Peel Region Scheme

Page 4 | State Lot Activity December Quarter 2024