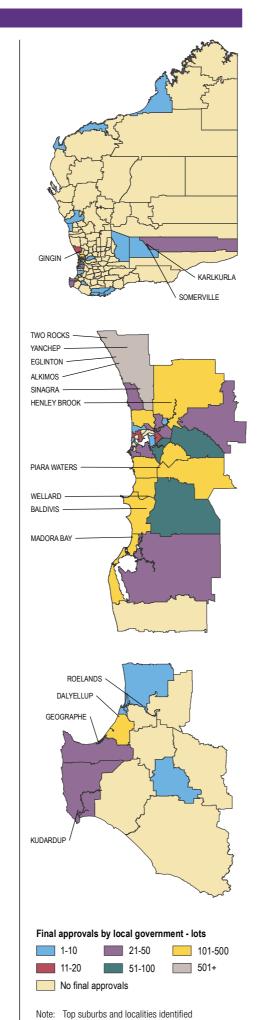

| 2.2  | Final approval: top       | suburbs | and I | ocalities        |       |
|------|---------------------------|---------|-------|------------------|-------|
| Rank | Metropolitan <sup>1</sup> | Lots    | Rank  | Balance of State | Lots* |
| 1    | Eglinton                  | 234     | 1     | Dalyellup        | 110   |
| 2    | Baldivis                  | 204     | 2     | Yalyalup         | 30    |
| 3    | Sinagra                   | 182     | 3     | Kudardup         | 24    |
| 4    | Two Rocks                 | 157     | 4     | Karlkurla        | 22    |
| 5    | Alkimos                   | 148     | 5     | Gingin           | 20    |
| 6    | Madora Bay                | 146     | 6     | Geographe        | 17    |
| 7    | Wellard                   | 117     | 7     | Somerville       | 13    |
| 8    | Yanchep                   | 107     | 8     | Roelands         | 7     |
| 9    | Piara Waters              | 103     | 9     | Capel            | 5     |
| 10   | Henley Brook              | 72      |       |                  |       |