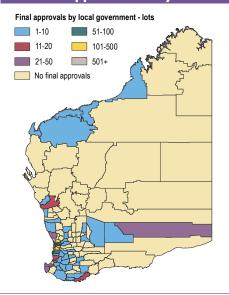

# 2.1 Regional summary: December quarter 2024

|                                 | _                                     |                                           |                          |                                                             |                    |  |  |  |  |
|---------------------------------|---------------------------------------|-------------------------------------------|--------------------------|-------------------------------------------------------------|--------------------|--|--|--|--|
|                                 | Developer –<br>lodged<br>applications | Applications<br>under<br>assessment       | Conditional<br>approvals | Developers'<br>stock of current<br>conditional<br>approvals | Final<br>approvals |  |  |  |  |
|                                 | Proposed<br>lots                      | Proposed lots<br>up to end of<br>Dec 2024 | Proposed<br>lots         | Proposed lots<br>up to end of<br>Dec 2024                   | Lots               |  |  |  |  |
| Metropolitan <sup>1</sup>       | -                                     |                                           |                          |                                                             |                    |  |  |  |  |
| Central sub-region              | 636                                   | 686                                       | 752                      | 4,900                                                       | 363                |  |  |  |  |
| North-west sub-region           | 1,474                                 | 2,427                                     | 3,282                    | 14,754                                                      | 981                |  |  |  |  |
| North-east sub-region           | 423                                   | 579                                       | 1,036                    | 8,491                                                       | 283                |  |  |  |  |
| South-east sub-region           | 1,331                                 | 2,063                                     | 499                      | 10,618                                                      | 405                |  |  |  |  |
| South-west sub-region           | 963                                   | 1,542                                     | 1,266                    | 12,392                                                      | 627                |  |  |  |  |
| Peel Region Scheme <sup>2</sup> | 547                                   | 569                                       | 1,045                    | 5,447                                                       | 263                |  |  |  |  |
| Total Metropolitan <sup>1</sup> | 5,374                                 | 7,866                                     | 7,880                    | 56,602                                                      | 2,922              |  |  |  |  |
| State planning region           |                                       |                                           |                          |                                                             |                    |  |  |  |  |
| Perth                           | 4,827                                 | 7,297                                     | 6,835                    | 51,155                                                      | 2,659              |  |  |  |  |
| Peel <sup>3</sup>               | 547                                   | 569                                       | 1,045                    | 5,447                                                       | 263                |  |  |  |  |
| Sub-total                       | 5,374                                 | 7,866                                     | 7,880                    | 56,602                                                      | 2,922              |  |  |  |  |
| Rest of the State               |                                       |                                           |                          |                                                             |                    |  |  |  |  |
| Gascoyne                        | 0                                     | 0                                         | 2                        | 63                                                          | 3                  |  |  |  |  |
| Goldfields-Esperance            | 14                                    | 14                                        | 29                       | 483                                                         | 41                 |  |  |  |  |
| Great Southern                  | 27                                    | 35                                        | 63                       | 1,040                                                       | 14                 |  |  |  |  |
| Kimberley                       | 0                                     | 0                                         | 0                        | 327                                                         | 2                  |  |  |  |  |
| Mid West                        | 24                                    | 41                                        | 45                       | 1,632                                                       | 8                  |  |  |  |  |
| Pilbara                         | 296                                   | 296                                       | 141                      | 511                                                         | 1                  |  |  |  |  |
| South West                      | 753                                   | 905                                       | 469                      | 4,643                                                       | 209                |  |  |  |  |
| Wheatbelt                       | 90                                    | 256                                       | 120                      | 2,971                                                       | 25                 |  |  |  |  |
| Sub-total                       | 1,204                                 | 1,547                                     | 869                      | 11,670                                                      | 303                |  |  |  |  |
| Total State                     | 6,578                                 | 9,413                                     | 8,749                    | 68,272                                                      | 3,225              |  |  |  |  |