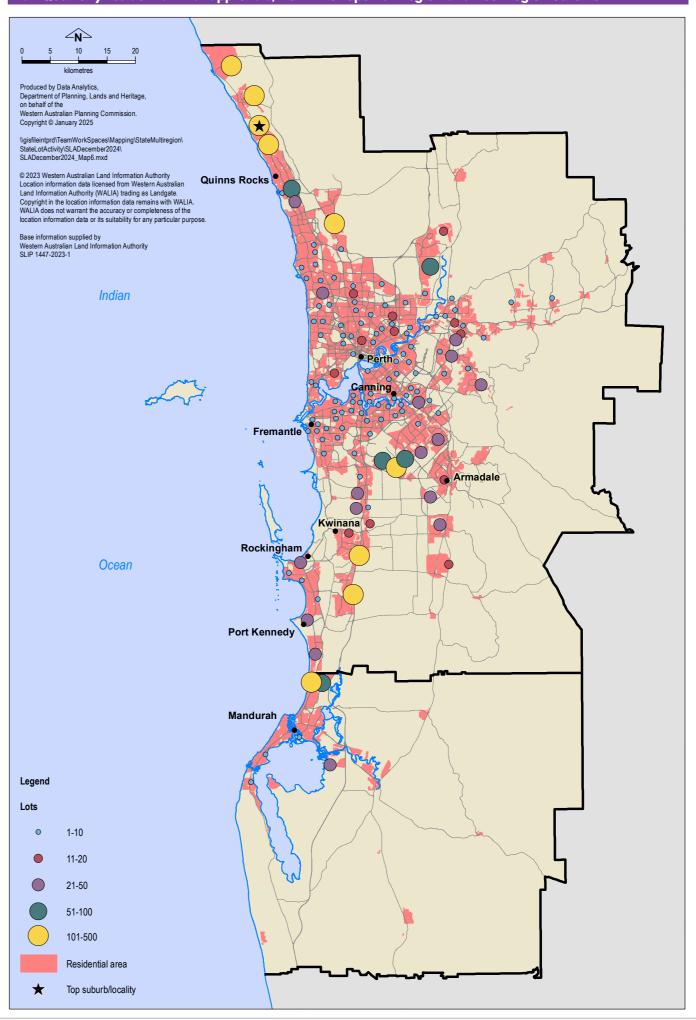

# 4 Residential final approvals by suburb

| Suburb                                                                  | 2024/25            | Dec 2024<br>quarter | Quarter<br>rank | Suburb                      | 2024/25  | Dec 2024<br>quarter | Quarter<br>rank | Suburb                    | 2024/25   | Dec 2024<br>quarter | Quarter<br>rank |
|-------------------------------------------------------------------------|--------------------|---------------------|-----------------|-----------------------------|----------|---------------------|-----------------|---------------------------|-----------|---------------------|-----------------|
| erth metropolitan r                                                     | egion              |                     |                 |                             |          |                     |                 |                           |           |                     |                 |
| lkimos                                                                  | 283                | 148                 | 5               | Inglewood                   | 3        | 3                   | 93              | The Vines                 | 21        | 17                  | 28              |
| nketell<br>pplecross                                                    | 93                 | 16<br>6             | 30<br>57        | Jandakot<br>Joondalup       | 51       | 0                   | 0               | Thornlie<br>Treeby        | 11<br>116 | 4<br>54             | 79<br>12        |
| rdross                                                                  | 6                  | 6                   | 57              | Kalamunda                   | 9        | 4                   | 79              | Two Rocks                 | 187       | 157                 | 4               |
| madale                                                                  | 18                 | 12                  | 37              | Kallaroo                    | 4        | 0                   | 0               | Upper Swan                | 64        | 0                   | 0               |
| shby                                                                    | 11                 | 11                  | 39              | Kardinya                    | 8        | 2                   | 100             | Victoria Park             | 3         | 0                   | 0               |
| shfield<br>ttadale                                                      | <u>5</u><br>11     | 3                   | 93<br>93        | Karnup<br>Karrinyup         | 77       | 0 4                 | 79              | Waikiki<br>Walliston      | 24        | 0<br>24             | 27              |
| alcatta                                                                 | 3                  | 0                   | 0               | Kelmscott                   | 3        | 0                   | 0               | Wandi                     | 36        | 6                   | 57              |
| Baldivis                                                                | 372                | 204                 | 2               | Kenwick                     | 2        | 2                   | 100             | Wanneroo                  | 2         | 2                   | 100             |
| salga                                                                   | 21                 | 13                  | 35              | Kewdale                     | 10       | 4                   | 79              | Warnbro                   | 2         | 2                   | 100             |
| Ballajura                                                               | 10                 | 6                   | 57              | Kingsley                    | 3        | 0                   | 70              | Watermans Bay             | 170       | 0                   | 0               |
| Bassendean<br>Bayswater                                                 | 13<br>31           | 6<br>16             | 57<br>30        | Koongamia<br>Landsdale      | 39       | 4 0                 | 79<br>0         | Wellard<br>Wembley        | 179       | 117                 | 100             |
| Beaconsfield                                                            | 10                 | 6                   | 57              | Langford                    | 2        | 0                   | 0               | Wembley Downs             | 18        | 8                   | 47              |
| Beckenham                                                               | 34                 | 30                  | 25              | Leeming                     | 6        | 4                   | 79              | West Perth                | 9         | 5                   | 72              |
| Bedford                                                                 | 13                 | 4                   | 79              | Lesmurdie                   | 5        | 0                   | 0               | Westminster               | 8         | 3                   | 93              |
| Beechboro<br>Beldon                                                     | 12                 | 4 2                 | 79              | Lynwood                     | 6 49     | 6                   | 57              | Whitby                    | 14        | 14                  | 34              |
| Bellevue                                                                | 17                 | 17                  | 100<br>28       | Maddington<br>Madeley       | 3        | 0                   | 57<br>0         | White Gum Valley Willagee | 16        | 7                   | 100<br>52       |
| elmont                                                                  | 6                  | 4                   | 79              | Mahogany Creek              | 2        | 0                   | 0               | Willetton                 | 13        | 6                   | 57              |
| ennett Springs                                                          | 46                 | 0                   | 0               | Maida Vale                  | 34       | 34                  | 22              | Wilson                    | 22        | 7                   | 52              |
| Bentley                                                                 | 12                 | 0                   | 0               | Mandogalup                  | 49       | 48                  | 14              | Woodbridge                | 2         | 2                   | 100             |
| ooragoon                                                                | 2<br>1             | 2                   | 100             | Manning                     | 9        | 0                   | 100             | Woodvale<br>Yanchep       | 160       | 107                 | 7               |
| Boya<br>Brabham                                                         | 122                | 0                   | 0               | Maylands<br>Melville        | 17       | 2                   | 100             | Yancnep                   | 160       | 107                 | 46              |
| rentwood                                                                | 7                  | 2                   | 100             | Middle Swan                 | 7        | 2                   | 100             | . Julio                   | 17        | 3                   | 40              |
| Brookdale                                                               | 47                 | 0                   | 0               | Midland                     | 9        | 5                   | 72              |                           |           |                     |                 |
| ull Creek                                                               | 2                  | 2                   | 100             | Midvale                     | 4        | 2                   | 100             |                           |           |                     |                 |
| urns Beach                                                              | <u>4</u><br>47     | 0                   | 15              | Mindarie                    | 2        | 2                   | 100             |                           |           |                     |                 |
| ushmead<br>yford                                                        | 123                | 47<br>47            | 15<br>15        | Morley<br>Mosman Park       | 34       | 15                  | 33              |                           |           |                     |                 |
| anning Vale                                                             | 2                  | 0                   | 0               | Mount Claremont             | 4        | 0                   | 0               |                           |           |                     |                 |
| annington                                                               | 4                  | 2                   | 100             | Mount Hawthorn              | 2        | 2                   | 100             |                           |           |                     |                 |
| arine                                                                   | 32                 | 30                  | 25              | Mount Helena                | 10       | 5                   | 72              |                           |           |                     |                 |
| arlisle                                                                 | 12                 | 7                   | 52              | Mount Lawley                | 9        | 6                   | 57              |                           |           |                     |                 |
| hurchlands<br>ity Beach                                                 | <u>6</u><br>1      | 0                   | 0               | Mount Pleasant<br>Myaree    | 22       | 10                  | 41<br>100       |                           |           |                     |                 |
| larkson                                                                 | 60                 | 60                  | 10              | Nedlands                    | 38       | 13                  | 35              |                           |           |                     |                 |
| loverdale                                                               | 11                 | 10                  | 41              | Nollamara                   | 13       | 10                  | 41              |                           |           |                     |                 |
| omo                                                                     | 4                  | 2                   | 100             | Noranda                     | 7        | 2                   | 100             |                           |           |                     |                 |
| oogee                                                                   | 1                  | 0                   | 0               | North Beach                 | 5        | 0                   | 0               |                           |           |                     |                 |
| oolbellup                                                               | 21                 | 10                  | 41              | North Coogee                | 6        | 0                   | 0               |                           |           |                     |                 |
| ottesloe<br>raigie                                                      | 5<br>19            | 2<br>6              | 100<br>57       | North Perth Ocean Reef      | 20       | 12                  | 37<br>0         |                           | _         |                     |                 |
| urrambine                                                               | 48                 | 0                   | 0               | Orelia                      | 11       | 11                  | 39              |                           |           |                     |                 |
| arlington                                                               | 2                  | 2                   | 100             | Osborne Park                | 2        | 2                   | 100             |                           |           |                     |                 |
| ayton                                                                   | 12                 | 3                   | 93              | Padbury                     | 9        | 2                   | 100             |                           |           |                     |                 |
| ianella                                                                 | 22                 | 8                   | 47              | Parkerville                 | 1        | 1                   | 137             |                           |           |                     |                 |
| oubleview<br>uncraig                                                    | 16<br>9            | 6<br>7              | 57<br>52        | Parkwood<br>Pearsall        | 11       | 7 2                 | 52<br>100       |                           |           |                     |                 |
| ast Cannington                                                          | 7                  | 2                   | 100             | Peppermint Grove            | 2 2      | 2                   | 100             |                           |           |                     |                 |
| ast Victoria Park                                                       | 10                 | 6                   | 57              | Piara Waters                | 114      | 103                 | 8               |                           |           |                     |                 |
| den Hill                                                                | 2                  | 0                   | 0               | Port Kennedy                | 40       | 39                  | 18              |                           |           |                     |                 |
| dgewater                                                                | 2                  | 0                   | 0               | Queens Park                 | 11       | 8                   | 47              |                           |           |                     |                 |
| glinton                                                                 | 381                | 234                 | 100             | Quinns Rocks Redcliffe      | 6        | 0 2                 | 100             |                           |           |                     |                 |
| mbleton<br>erndale                                                      | 10                 | 2<br>8              | 47              | Riverton                    | 16       | 6                   | 57              |                           |           |                     |                 |
| loreat                                                                  | 1                  | 0                   | 0               | Rivervale                   | 4        | 4                   | 79              |                           |           |                     |                 |
| orrestdale                                                              | 63                 | 0                   | 0               | Rockingham                  | 35       | 31                  | 24              |                           |           |                     |                 |
| orrestfield                                                             | 12                 | 4                   | 79              | Rossmoyne                   | 6        | 0                   | 0               |                           |           |                     |                 |
| remantle                                                                | 9                  | 5                   | 72              | Safety Bay                  | 2        | 2                   | 100             |                           |           |                     |                 |
| iirrawheen<br>ilendalough                                               | 8<br>15            | 5                   | 72<br>137       | Salter Point<br>Scarborough | 9        | 2 4                 | 100<br>79       |                           |           |                     |                 |
| iolden Bay                                                              | 36                 | 36                  | 21              | Secret Harbour              | 33       | 0                   | 0               |                           |           |                     |                 |
| iosnells                                                                | 43                 | 40                  | 17              | Shelley                     | 5        | 3                   | 93              |                           |           |                     |                 |
| Greenwood                                                               | 7                  | 5                   | 72              | Shenton Park                | 2        | 0                   | 0               |                           |           |                     |                 |
| Gwelup                                                                  | 3                  | 1                   | 137             | Shoalwater                  | 202      | 2                   | 100             |                           |           |                     |                 |
| Hamersley<br>Hamilton Hill                                              | 6<br>25            | 0 8                 | 0<br>47         | Sinagra<br>Singleton        | 203      | 182                 | 3               |                           |           |                     |                 |
| lammond Park                                                            | 115                | 33                  | 23              | Sorrento                    | 8        | 6                   | 57              |                           |           |                     |                 |
| Harrisdale                                                              | 55                 | 55                  | 11              | South Fremantle             | 5        | 5                   | 72              |                           |           |                     |                 |
| laynes                                                                  | 41                 | 0                   | 0               | South Guildford             | 10       | 10                  | 41              |                           |           |                     |                 |
| leathridge                                                              | 4                  | 0                   | 0               | South Lake                  | 2        | 2                   | 100             |                           |           |                     |                 |
| lelena Valley                                                           | 16                 | 16                  | 30              | South Perth                 | 6        | 2                   | 100             |                           |           |                     |                 |
| lenley Brook<br>ligh Wycombe                                            | 72<br>5            | 72<br>2             | 100             | Southern River Spearwood    | 135      | 54<br>4             | 12<br>79        |                           |           |                     |                 |
| lilbert                                                                 | 106                | 38                  | 20              | Stirling                    | 6        | 0                   | 0               |                           |           |                     |                 |
| lillarys                                                                | 4                  | 4                   | 79              | Subiaco                     | 4        | 0                   | 0               |                           |           |                     |                 |
| Hilton                                                                  | 8                  | 3                   | 93              | Success                     | 2        | 2                   | 100             |                           |           |                     |                 |
| locking                                                                 | 2                  | 0                   | 0               | Swanbourne                  | 4        | 0                   | 0               |                           |           |                     |                 |
|                                                                         | 1                  | 0                   | 0               | Tamala Park                 | 39       | 39                  | 18              |                           |           |                     |                 |
|                                                                         | litan regi         | on                  |                 |                             |          |                     |                 |                           | 5080      | 2659                |                 |
|                                                                         |                    |                     |                 |                             |          |                     |                 |                           |           |                     |                 |
| Total Perth metropol                                                    |                    |                     |                 |                             |          |                     |                 |                           |           |                     |                 |
| Fotal Perth metropol<br>Peel Region Scheme<br>Coodanup                  | 40                 | 0                   | 0               | Lakelands                   | 71       | 71                  | 2               | South Yunderup            | 94        | 36                  | 3               |
| Huntingdale Fotal Perth metropol Peel Region Scheme Coodanup Dawesville | 40<br>2            | 2                   | 5               | Madora Bay                  | 272      | 146                 | 1               | Wannanup                  | 1         | 0                   | 0               |
| Fotal Perth metropol Peel Region Scheme Coodanup Dawesville Dudley Park | 40<br>2<br>45      | 2 2                 | 5<br>5          | Madora Bay<br>Mandurah      | 272<br>3 | 146<br>0            | 1 0             |                           |           |                     | 3<br>0<br>0     |
| Fotal Perth metropol<br>Peel Region Scheme<br>Coodanup<br>Dawesville    | 40<br>2<br>45<br>6 | 2                   | 5               | Madora Bay                  | 272      | 146                 | 1               | Wannanup                  | 1         | 0                   | 0               |

# 4.1 Quarterly residential final approvals, Perth metropolitan region and Peel Region Scheme

Page 4 | State Lot Activity December Quarter 2024