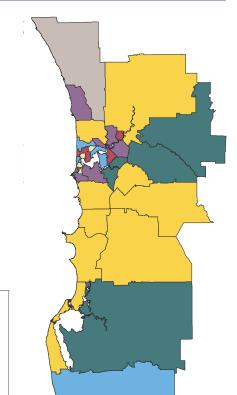

# 2.1 Regional summary: December quarter 2024

|                                 | _                                     |                                           |                          |                                                             |                    |  |  |  |  |
|---------------------------------|---------------------------------------|-------------------------------------------|--------------------------|-------------------------------------------------------------|--------------------|--|--|--|--|
|                                 | Developer –<br>lodged<br>applications | Applications<br>under<br>assessment       | Conditional<br>approvals | Developers'<br>stock of current<br>conditional<br>approvals | Final<br>approvals |  |  |  |  |
|                                 | Proposed<br>lots                      | Proposed lots<br>up to end of<br>Dec 2024 | Proposed<br>lots         | Proposed lots<br>up to end of<br>Dec 2024                   | Lots               |  |  |  |  |
| Metropolitan <sup>1</sup>       | -                                     |                                           |                          |                                                             |                    |  |  |  |  |
| Central sub-region              | 636                                   | 686                                       | 752                      | 4,900                                                       | 363                |  |  |  |  |
| North-west sub-region           | 1,474                                 | 2,427                                     | 3,282                    | 14,754                                                      | 981                |  |  |  |  |
| North-east sub-region           | 423                                   | 579                                       | 1,036                    | 8,491                                                       | 283                |  |  |  |  |
| South-east sub-region           | 1,331                                 | 2,063                                     | 499                      | 10,618                                                      | 405                |  |  |  |  |
| South-west sub-region           | 963                                   | 1,542                                     | 1,266                    | 12,392                                                      | 627                |  |  |  |  |
| Peel Region Scheme <sup>2</sup> | 547                                   | 569                                       | 1,045                    | 5,447                                                       | 263                |  |  |  |  |
| Total Metropolitan <sup>1</sup> | 5,374                                 | 7,866                                     | 7,880                    | 56,602                                                      | 2,922              |  |  |  |  |
| State planning region           |                                       |                                           |                          |                                                             |                    |  |  |  |  |
| Perth                           | 4,827                                 | 7,297                                     | 6,835                    | 51,155                                                      | 2,659              |  |  |  |  |
| Peel <sup>3</sup>               | 547                                   | 569                                       | 1,045                    | 5,447                                                       | 263                |  |  |  |  |
| Sub-total                       | 5,374                                 | 7,866                                     | 7,880                    | 56,602                                                      | 2,922              |  |  |  |  |
| Rest of the State               |                                       |                                           |                          |                                                             |                    |  |  |  |  |
| Gascoyne                        | 0                                     | 0                                         | 2                        | 63                                                          | 3                  |  |  |  |  |
| Goldfields-Esperance            | 14                                    | 14                                        | 29                       | 483                                                         | 41                 |  |  |  |  |
| Great Southern                  | 27                                    | 35                                        | 63                       | 1,040                                                       | 14                 |  |  |  |  |
| Kimberley                       | 0                                     | 0                                         | 0                        | 327                                                         | 2                  |  |  |  |  |
| Mid West                        | 24                                    | 41                                        | 45                       | 1,632                                                       | 8                  |  |  |  |  |
| Pilbara                         | 296                                   | 296                                       | 141                      | 511                                                         | 1                  |  |  |  |  |
| South West                      | 753                                   | 905                                       | 469                      | 4,643                                                       | 209                |  |  |  |  |
| Wheatbelt                       | 90                                    | 256                                       | 120                      | 2,971                                                       | 25                 |  |  |  |  |
| Sub-total                       | 1,204                                 | 1,547                                     | 869                      | 11,670                                                      | 303                |  |  |  |  |
| Total State                     | 6,578                                 | 9,413                                     | 8,749                    | 68,272                                                      | 3,225              |  |  |  |  |

# 4.1 Quarterly residential final approvals, Perth metropolitan region and Peel Region Scheme

Page 4 | State Lot Activity December Quarter 2024