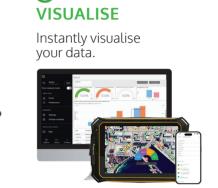

### Visualise the Status of your Assets - Live

EXTAG® is a software platform that helps asset-intensive organisations ensure their assets are compliant, safe, and ready to use.

Ideal for low risk, high volume asset environments.

Proven in the Mining and Oil & Gas sectors since 2018, EXTAG's proprietary flexible platform enables rapid deployment and delivers customised value, supporting data driven decisions for tactical, operational and strategic levels.