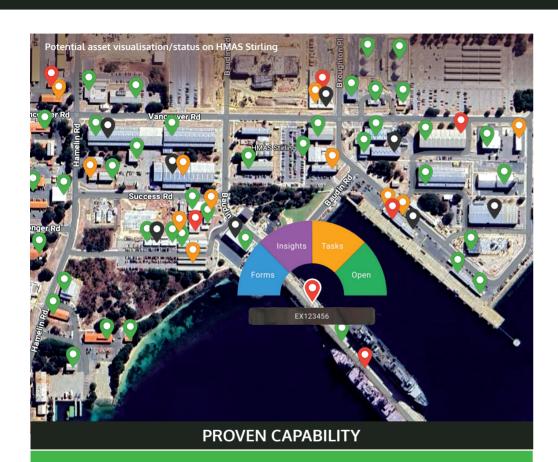

### Visualise the Status of your Assets - Live

EXTAG® is a software platform that helps asset-intensive organisations ensure their assets are compliant, safe, and ready to use.

Ideal for low risk, high volume asset environments.

Proven in the Mining and Oil & Gas sectors since 2018, EXTAG's proprietary flexible platform enables rapid deployment and delivers customised value, supporting data driven decisions for tactical, operational and strategic levels.