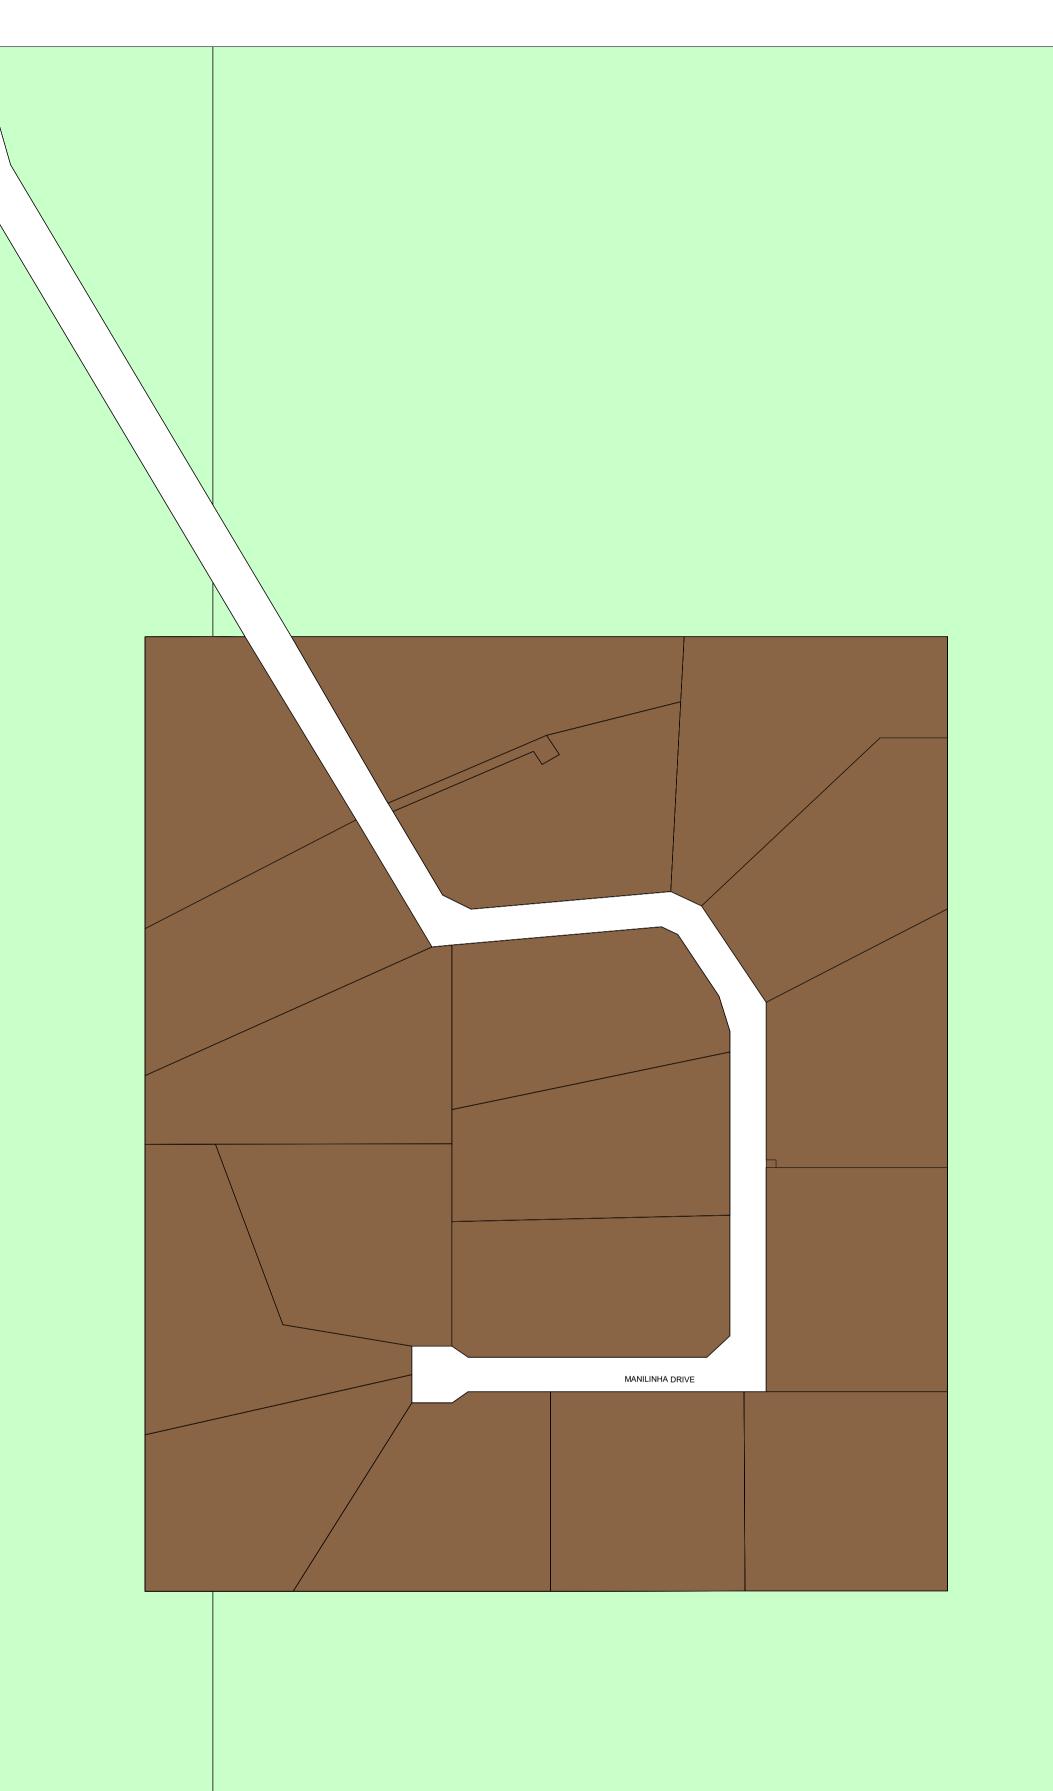

## Town of Port Hedland

Local Planning Scheme No. 7 (District Scheme)

 $\sim N^{\sim}$ 150 100 200 250 Meters

# Town of Port Hedland

Local Planning Scheme No. 7 (District Scheme)

| MAP OVERVIEW | _ |
|--------------|---|
|              | - |

Authorised: T.Servaas

Plot Date: 24 July 2024

G.Gazette: Wednesday, 20 January 2021

Local Planning Scheme Map No. 12 of 12 MAP: Boodarie Locality

Rural Rural Residential Settlement Special Use Strategic Industry Tourism Urban Development