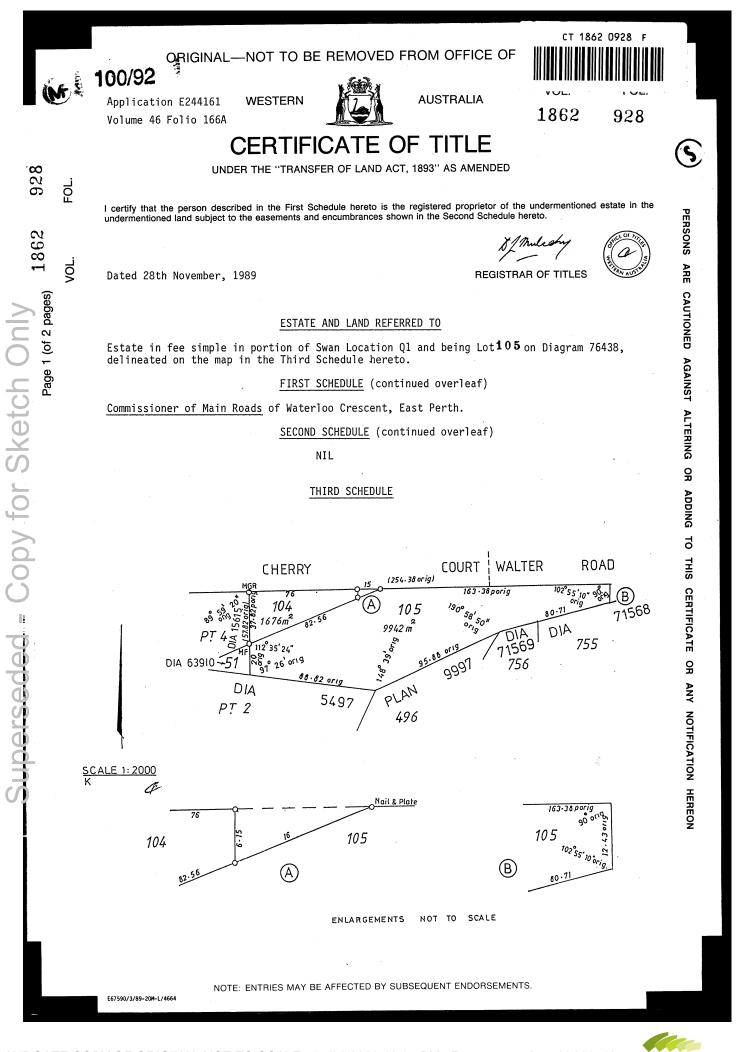

VOLUME FOLIO 1862 928

**RECORD OF CERTIFICATE OF TITLE** UNDER THE TRANSFER OF LAND ACT 1893

The person described in the first schedule is the registered proprietor of an estate in fee simple in the land described below subject to the reservations, conditions and depth limit contained in the original grant (if a grant issued) and to the limitations, interests, encumbrances and notifications shown in the second schedule.

Barbeth

DUPLI

EDIT

REGISTRAR OF TITLES

LAND DESCRIPTION:

LOT 105 ON DIAGRAM 76438

#### **REGISTERED PROPRIETOR:** (FIRST SCHEDULE)

COMMISSIONER OF MAIN ROADS OF WATERLOO CRESCENT, EAST PERTH

(A E244161) REGISTERED 28/11/1989

#### LIMITATIONS, INTERESTS, ENCUMBRANCES AND NOTIFICATIONS: (SECOND SCHEDULE)

G554171 EASEMENT BURDEN SEE SKETCH ON VOL 1862 FOL 928. REGISTERED 12/8/1997. 1

Warning: A current search of the sketch of the land should be obtained where detail of position, dimensions or area of the lot is required. \* Any entries preceded by an asterisk may not appear on the current edition of the duplicate certificate of title. Lot as described in the land description may be a lot or location.

SKETCH OF LAND: PREVIOUS TITLE: PROPERTY STREET ADDRESS: LOCAL GOVERNMENT AUTHORITY: **RESPONSIBLE AGENCY:** 

1862-928 (105/D76438) 46-166A NO STREET ADDRESS INFORMATION AVAILABLE. CITY OF BAYSWATER MAIN ROADS WESTERN AUSTRALIA