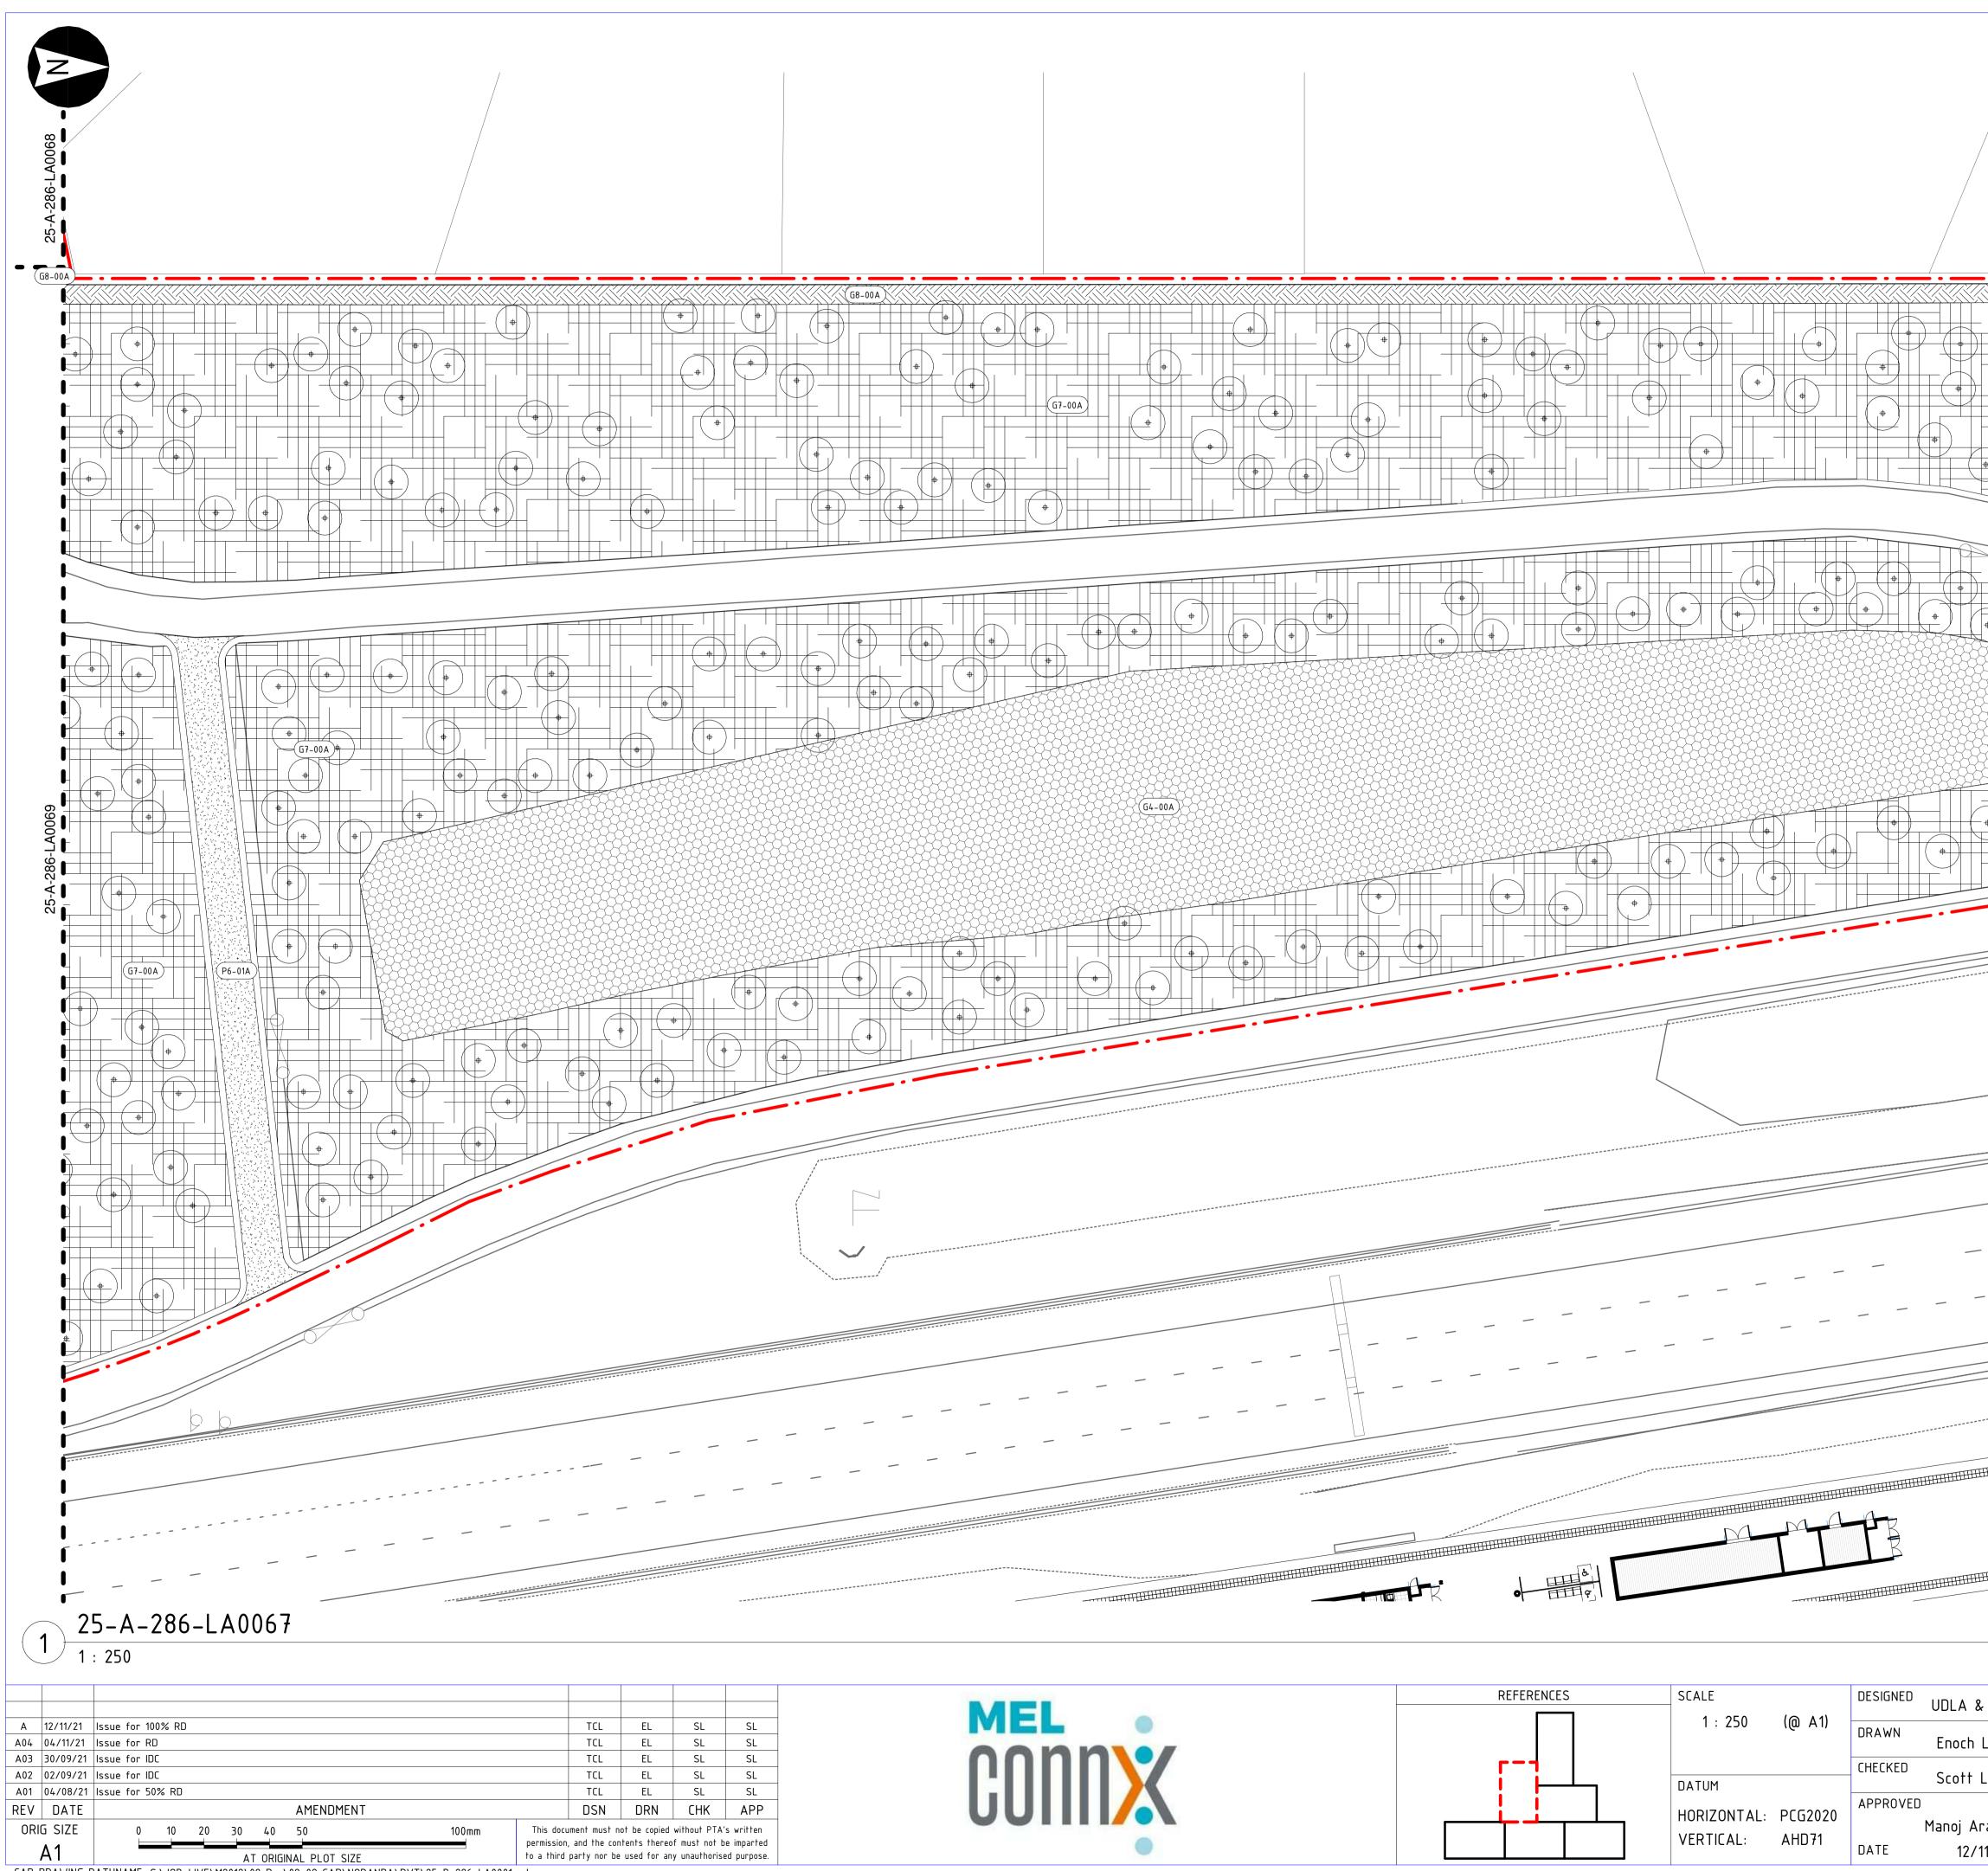

|              | ALL PLANTING TO HAVE<br>MINIMUM OFFSET OF 1500mm                                                                                                                           |
|--------------|----------------------------------------------------------------------------------------------------------------------------------------------------------------------------|
|              | FROM EXISTING NOISEWALL                                                                                                                                                    |
|              |                                                                                                                                                                            |
|              | TIE FINISHES INTO EXISTING AND<br>MAKE GOOD, ENSURING NEAT AND<br>SMOOTH TRANSITION BETWEEN                                                                                |
|              | EXISTING AND NEW WORKS                                                                                                                                                     |
|              | EXITING PSP TO BE RETAINED<br>AND PROTECTED                                                                                                                                |
|              |                                                                                                                                                                            |
|              |                                                                                                                                                                            |
|              |                                                                                                                                                                            |
|              |                                                                                                                                                                            |
|              |                                                                                                                                                                            |
|              |                                                                                                                                                                            |
|              |                                                                                                                                                                            |
|              |                                                                                                                                                                            |
|              |                                                                                                                                                                            |
|              |                                                                                                                                                                            |
|              |                                                                                                                                                                            |
|              |                                                                                                                                                                            |
|              |                                                                                                                                                                            |
|              |                                                                                                                                                                            |
|              |                                                                                                                                                                            |
|              |                                                                                                                                                                            |
|              |                                                                                                                                                                            |
|              |                                                                                                                                                                            |
|              | PRELIMINARY ONLY NOT FOR CONSTRUCTION                                                                                                                                      |
|              |                                                                                                                                                                            |
| REFERENCES   | SCALE<br>1 : 250 (@ A1)<br>SCALE<br>DESIGNED UDLA & TCL<br>DESIGNED UDLA & TCL |
| MEL<br>00000 | Enoch Liew NORANDA STATION - LANDSCAPING                                                                                                                                   |
|              | DATUM HORIZONTAL: PCG2020 CHECKED Scott Lang GENERAL ARRANGEMENT & FINISHES PLAN                                                                                           |
|              | VERTICAL: AHD71 Manoj Aravind<br>DATE 12/11/21 PTA Drawing No: 25-A-286-LA0067 Rev: A                                                                                      |