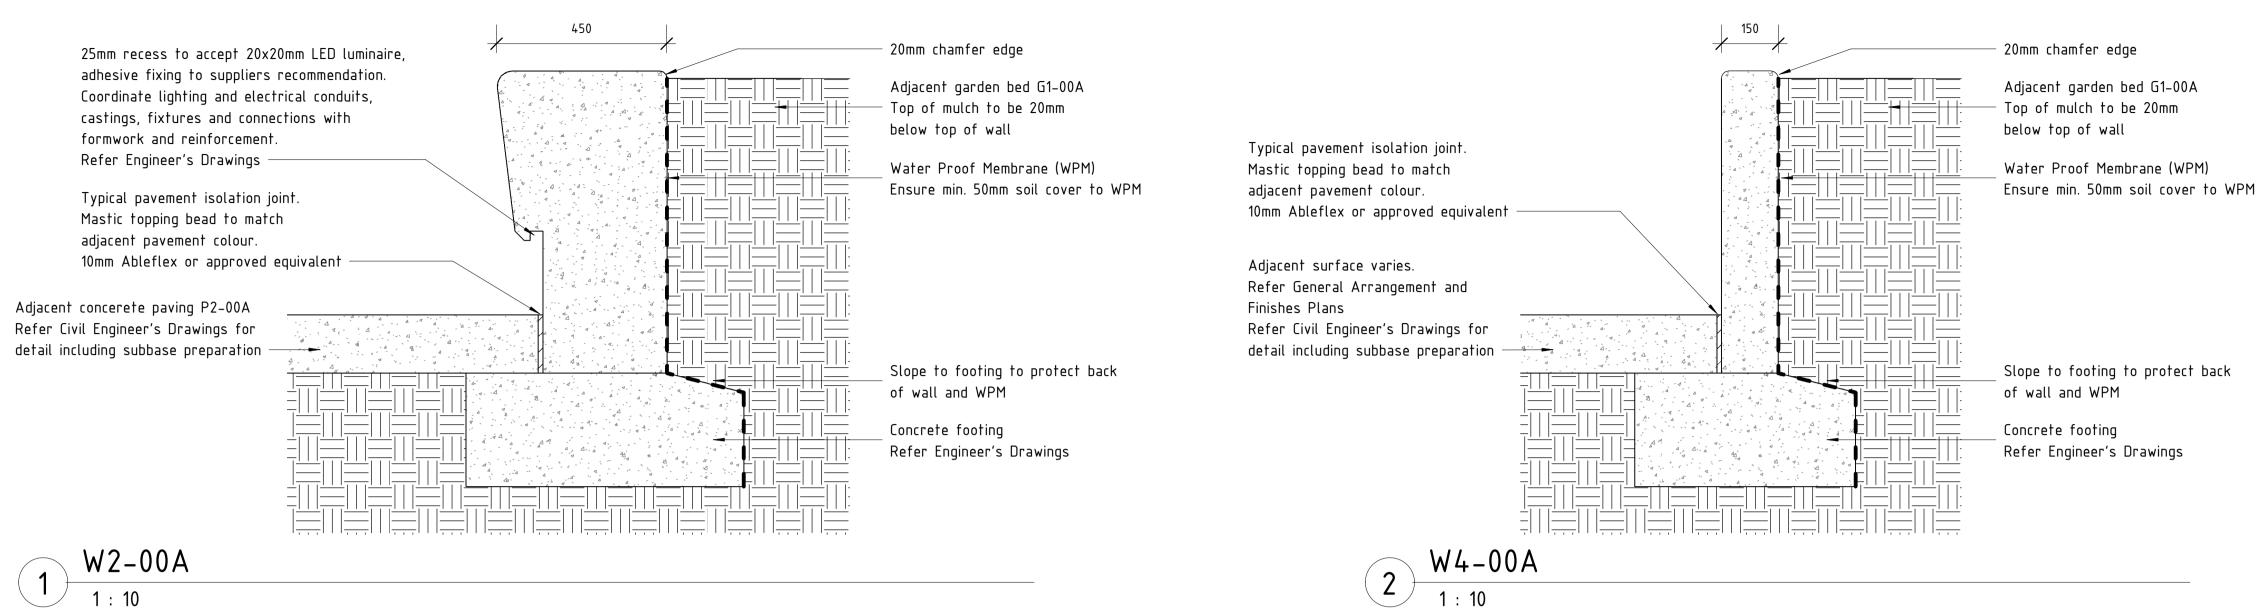

PRELIMINARY ONLY NOT FOR CONSTRUCTION

Model Rev:A10 Issued:12.11.21 Government of Western Australia Public Transport Authority TCL MORLEY ELLENBROOK LINE NORANDA STATION - LANDSCAPING \_iew LANDSCAPE DETAILS - HARDSCAPE ang avind PTA Drawing No: 25–A–286–LA0125 Rev: A 1/21