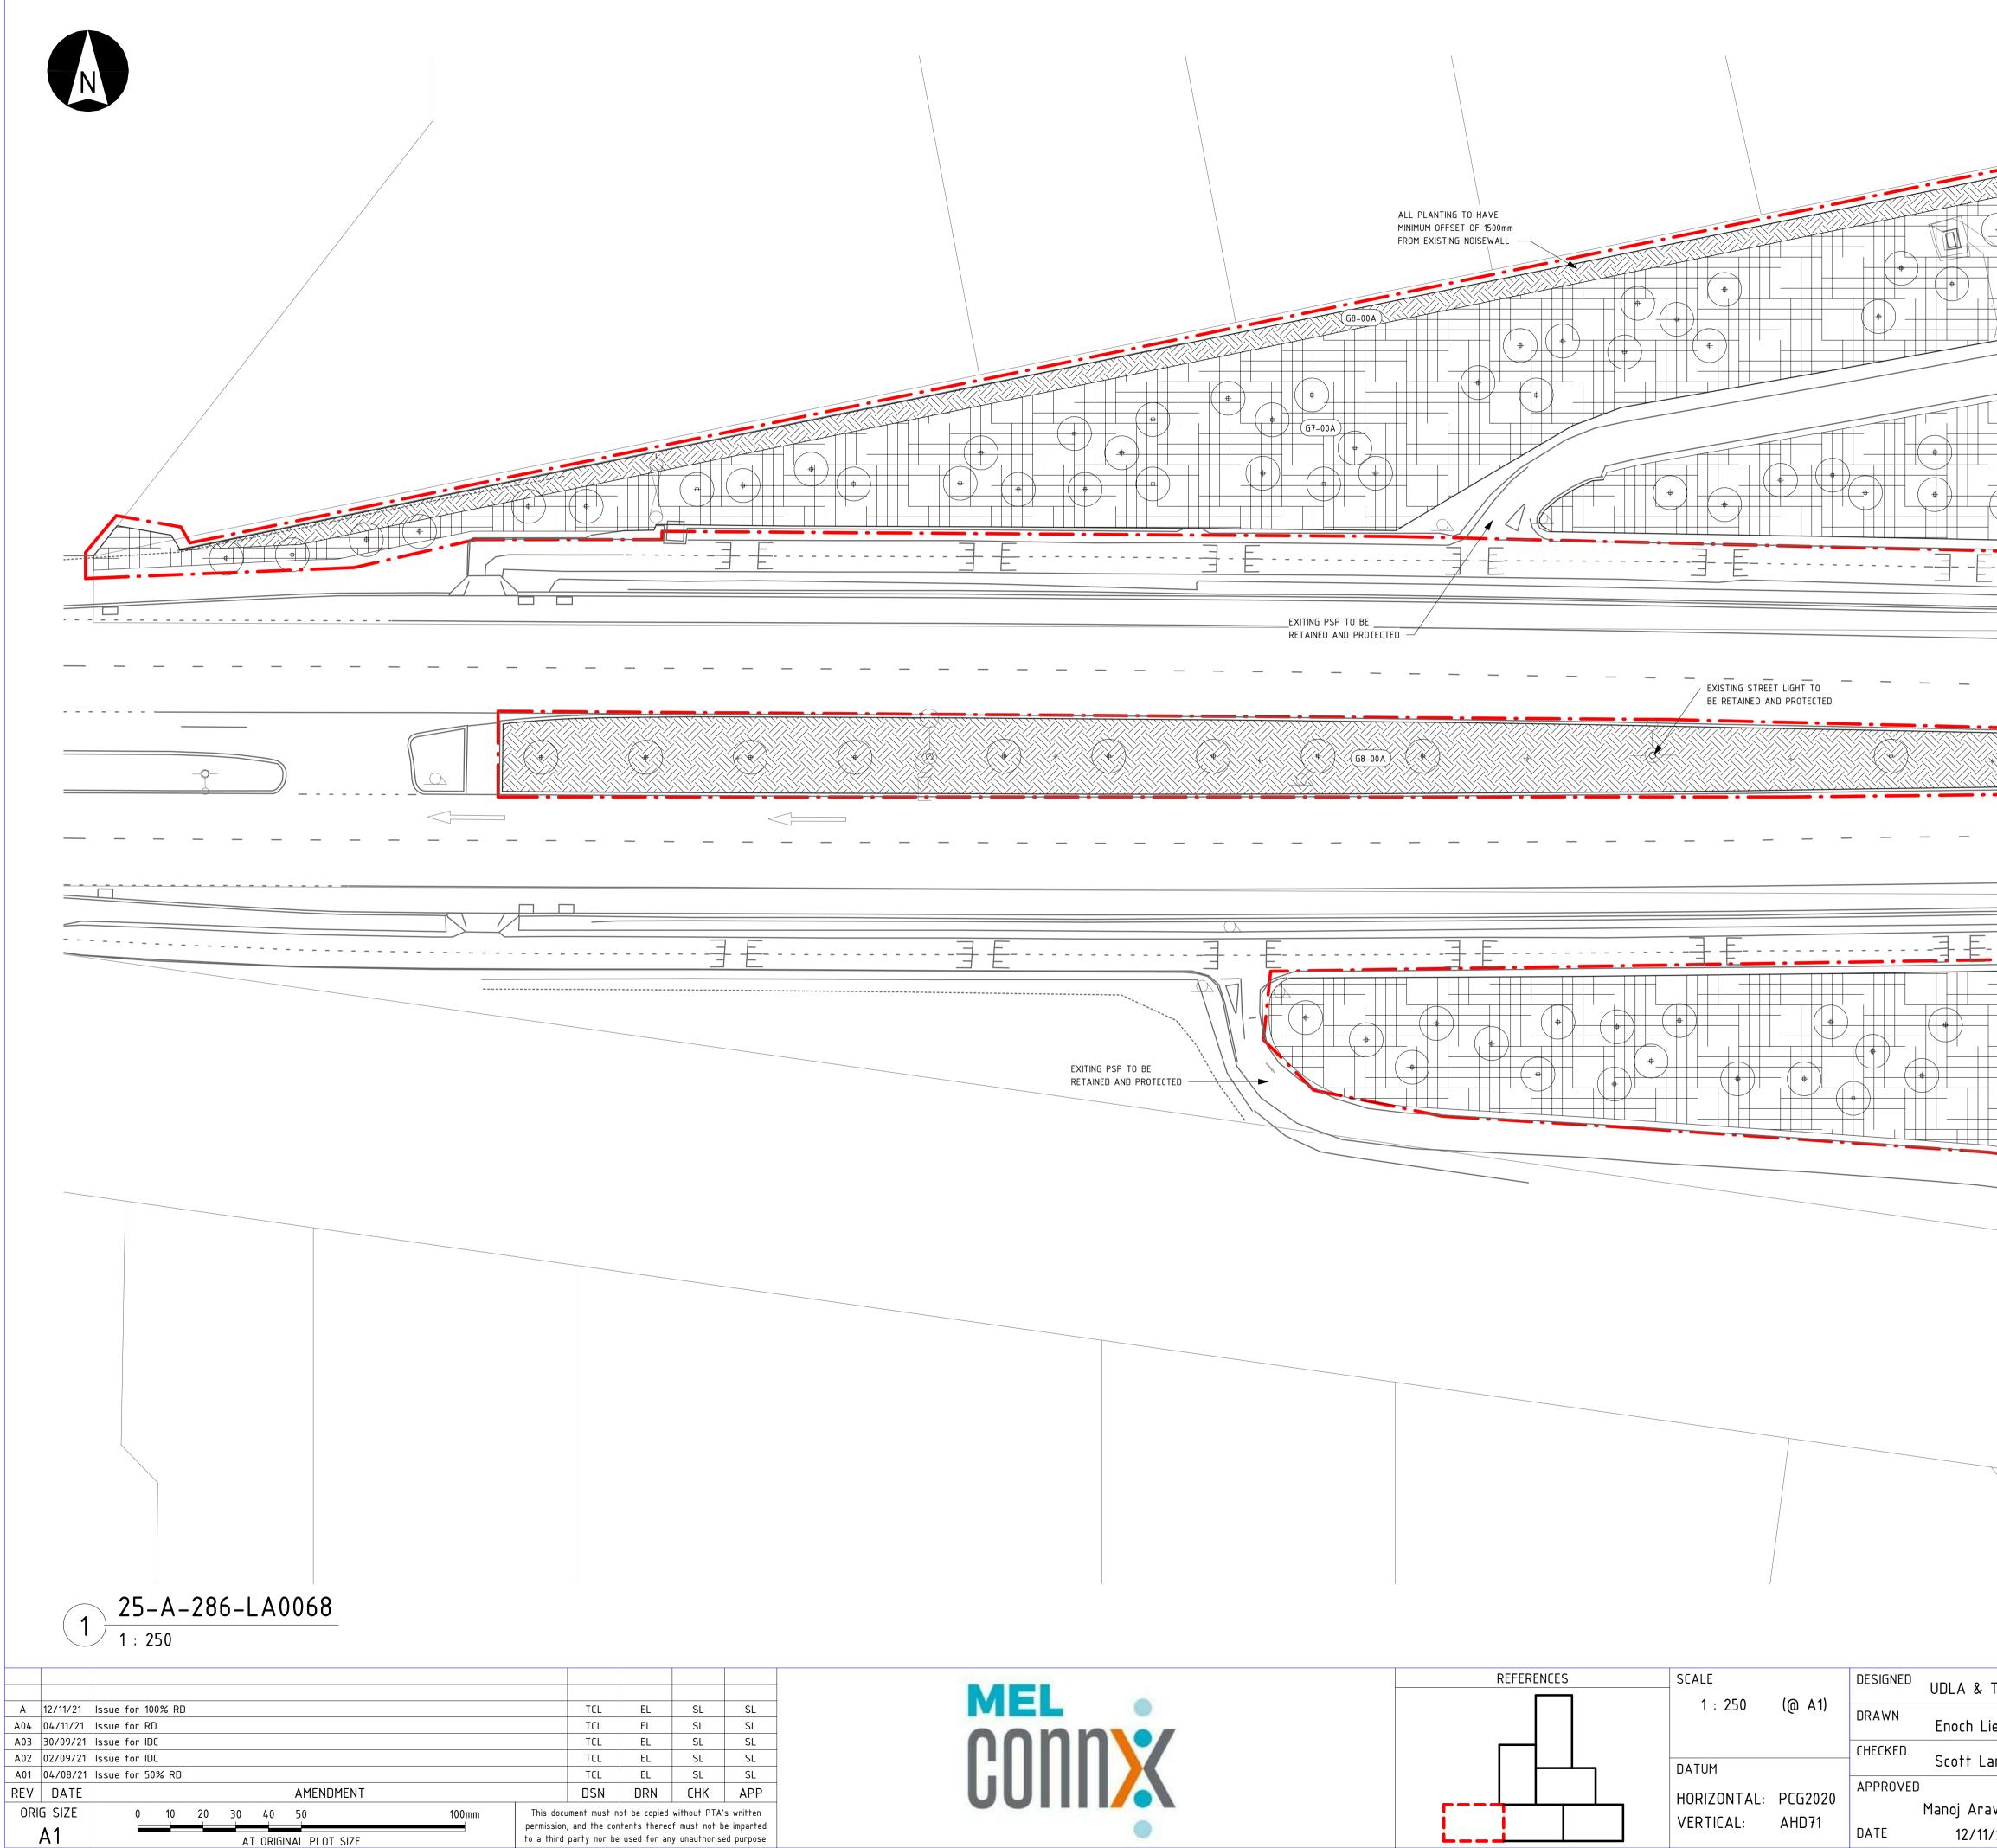

|                                                                   | 25-A-286-LA0067                          |
|-------------------------------------------------------------------|------------------------------------------|
|                                                                   |                                          |
|                                                                   |                                          |
|                                                                   | -286-LA0069                              |
|                                                                   | 25-A                                     |
|                                                                   |                                          |
|                                                                   |                                          |
|                                                                   | PRELIMINARY ONLY<br>NOT FOR CONSTRUCTION |
| Model Rev:A10 Issue                                               |                                          |
| TCL Government of Western Australia<br>Public Transport Authority | MORLEY ELLENBROOK LINE                   |
| NORANDA STATION – LANE<br>GENERAL ARRANGEMENT &                   |                                          |
| PTA Drawing No: 25-A-                                             | 286-LA0068 Rev: A                        |