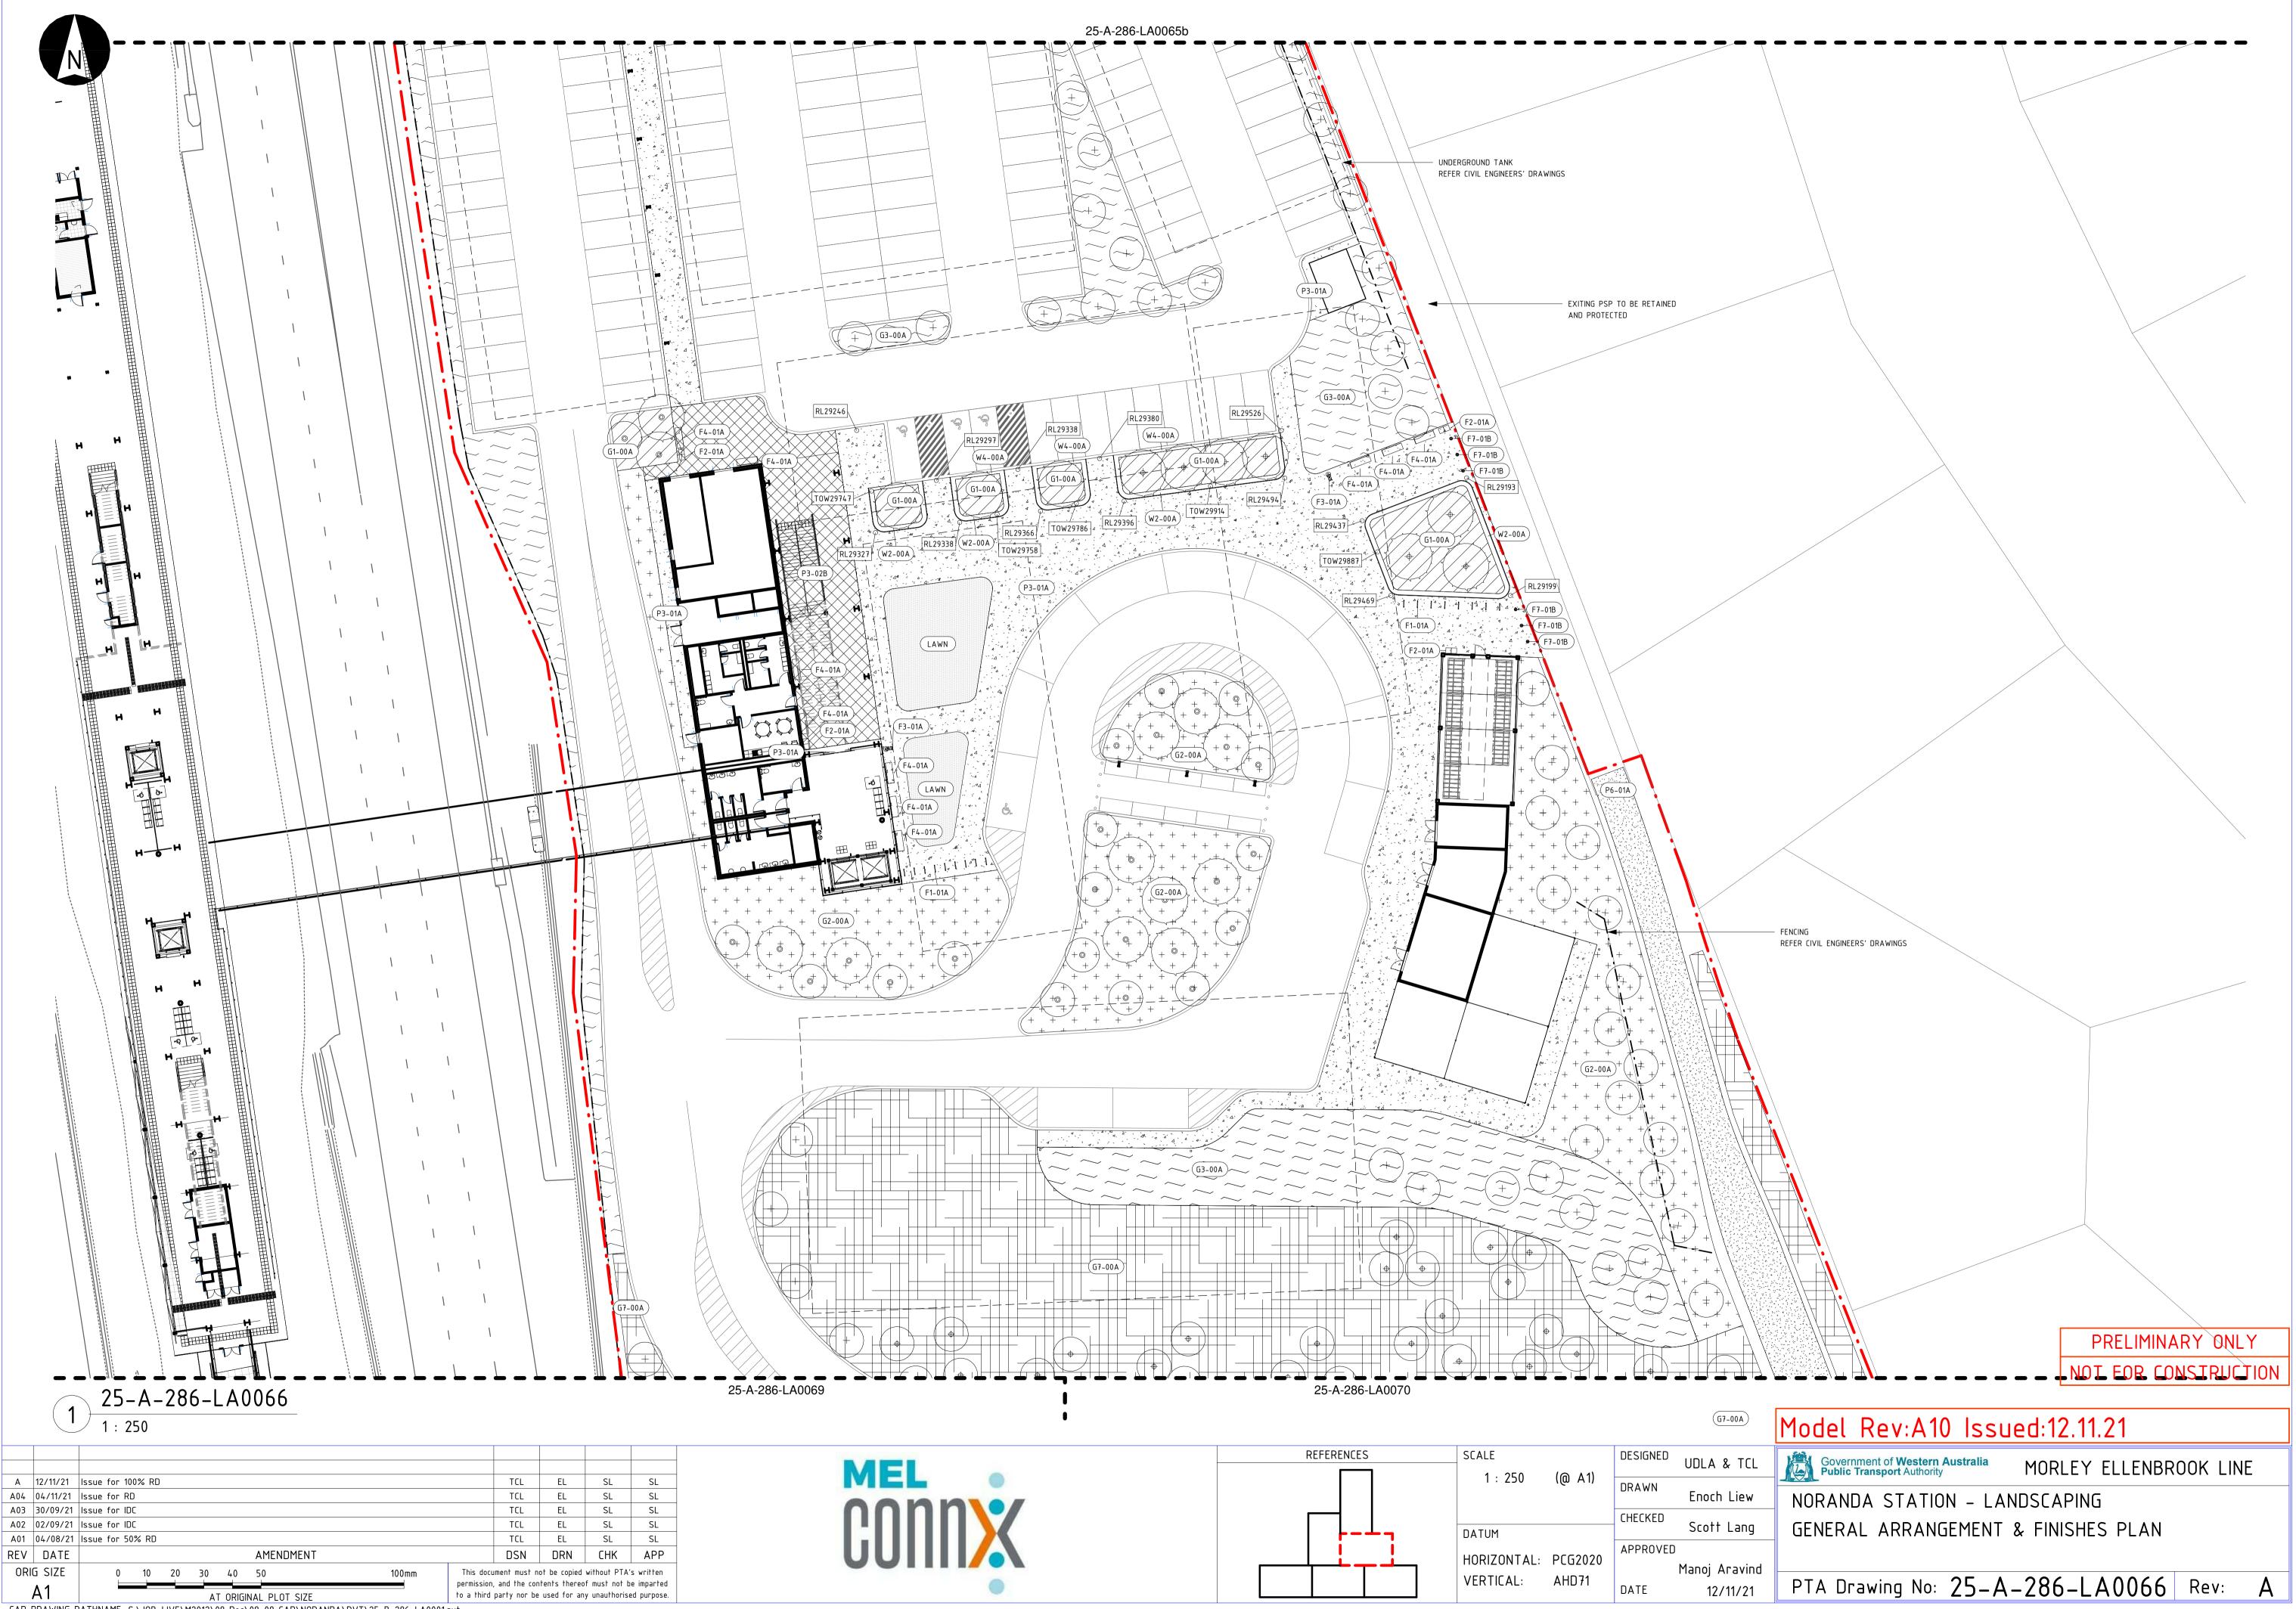

CAD DRAWING PATHNAME S:\JOB-LIVE\M2012\08 Doc\08-08 CAD\NORANDA\RVT\25-B-286-LA0001.rvt

| MEL<br>Oonne/ | SCALE<br>1 : 250                  | (@ A1)           | DESIGNED<br>DRAWN<br>CHECKED | UDLA & T<br>Enoch Lie             |
|---------------|-----------------------------------|------------------|------------------------------|-----------------------------------|
| GUIIIX        | DATUM<br>HORIZONTAL:<br>VERTICAL: | PCG2020<br>AHD71 | APPROVED                     | Scott Lan<br>Manoj Arav<br>12/11/ |