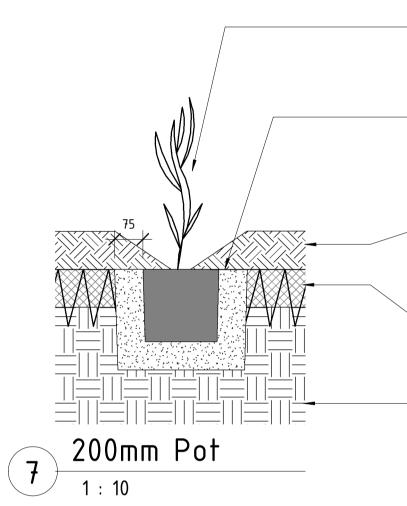

Existing Subgrade

140mm Plant

**G7-00A, G8-00A** 1 : 10

Excavate hole to allow min. 75mm around root system of plant Backfill with cultivated soil, fertiliser, soil additive.

100mm Depth Mulch As specified To be kept clear of stem

200mm Plant

100mm Eclipse Aquamor Soil

Improver or similar approved cultivated into existing soil to form 300mm depth

- Existing Subgrade

|       |            |                 |        |          |               | Model Rev:A10 Issued:12.11.21                                                        |
|-------|------------|-----------------|--------|----------|---------------|--------------------------------------------------------------------------------------|
| MEL • | REFERENCES | SCALE<br>1 : 10 | (@ A1) | DESIGNED | UDLA & TCL    | Government of Western Australia<br>Public Transport Authority MORLEY ELLENBROOK LINE |
|       |            | 1.10            |        | DRAWN    | Enoch Liew    | NORANDA STATION - LANDSCAPING                                                        |
| CONNX |            | DATUM           |        | CHECKED  | Scott Lang    | LANDSCAPE DETAILS – SOFTSCAPE                                                        |
|       |            | HORIZONTAL:     |        | APPROVED | Manoj Aravind |                                                                                      |
|       |            | VERTICAL:       | AHD71  | DATE     | 12/11/21      | PTA Drawing No: 25-A-286-LA0128 Rev: A                                               |