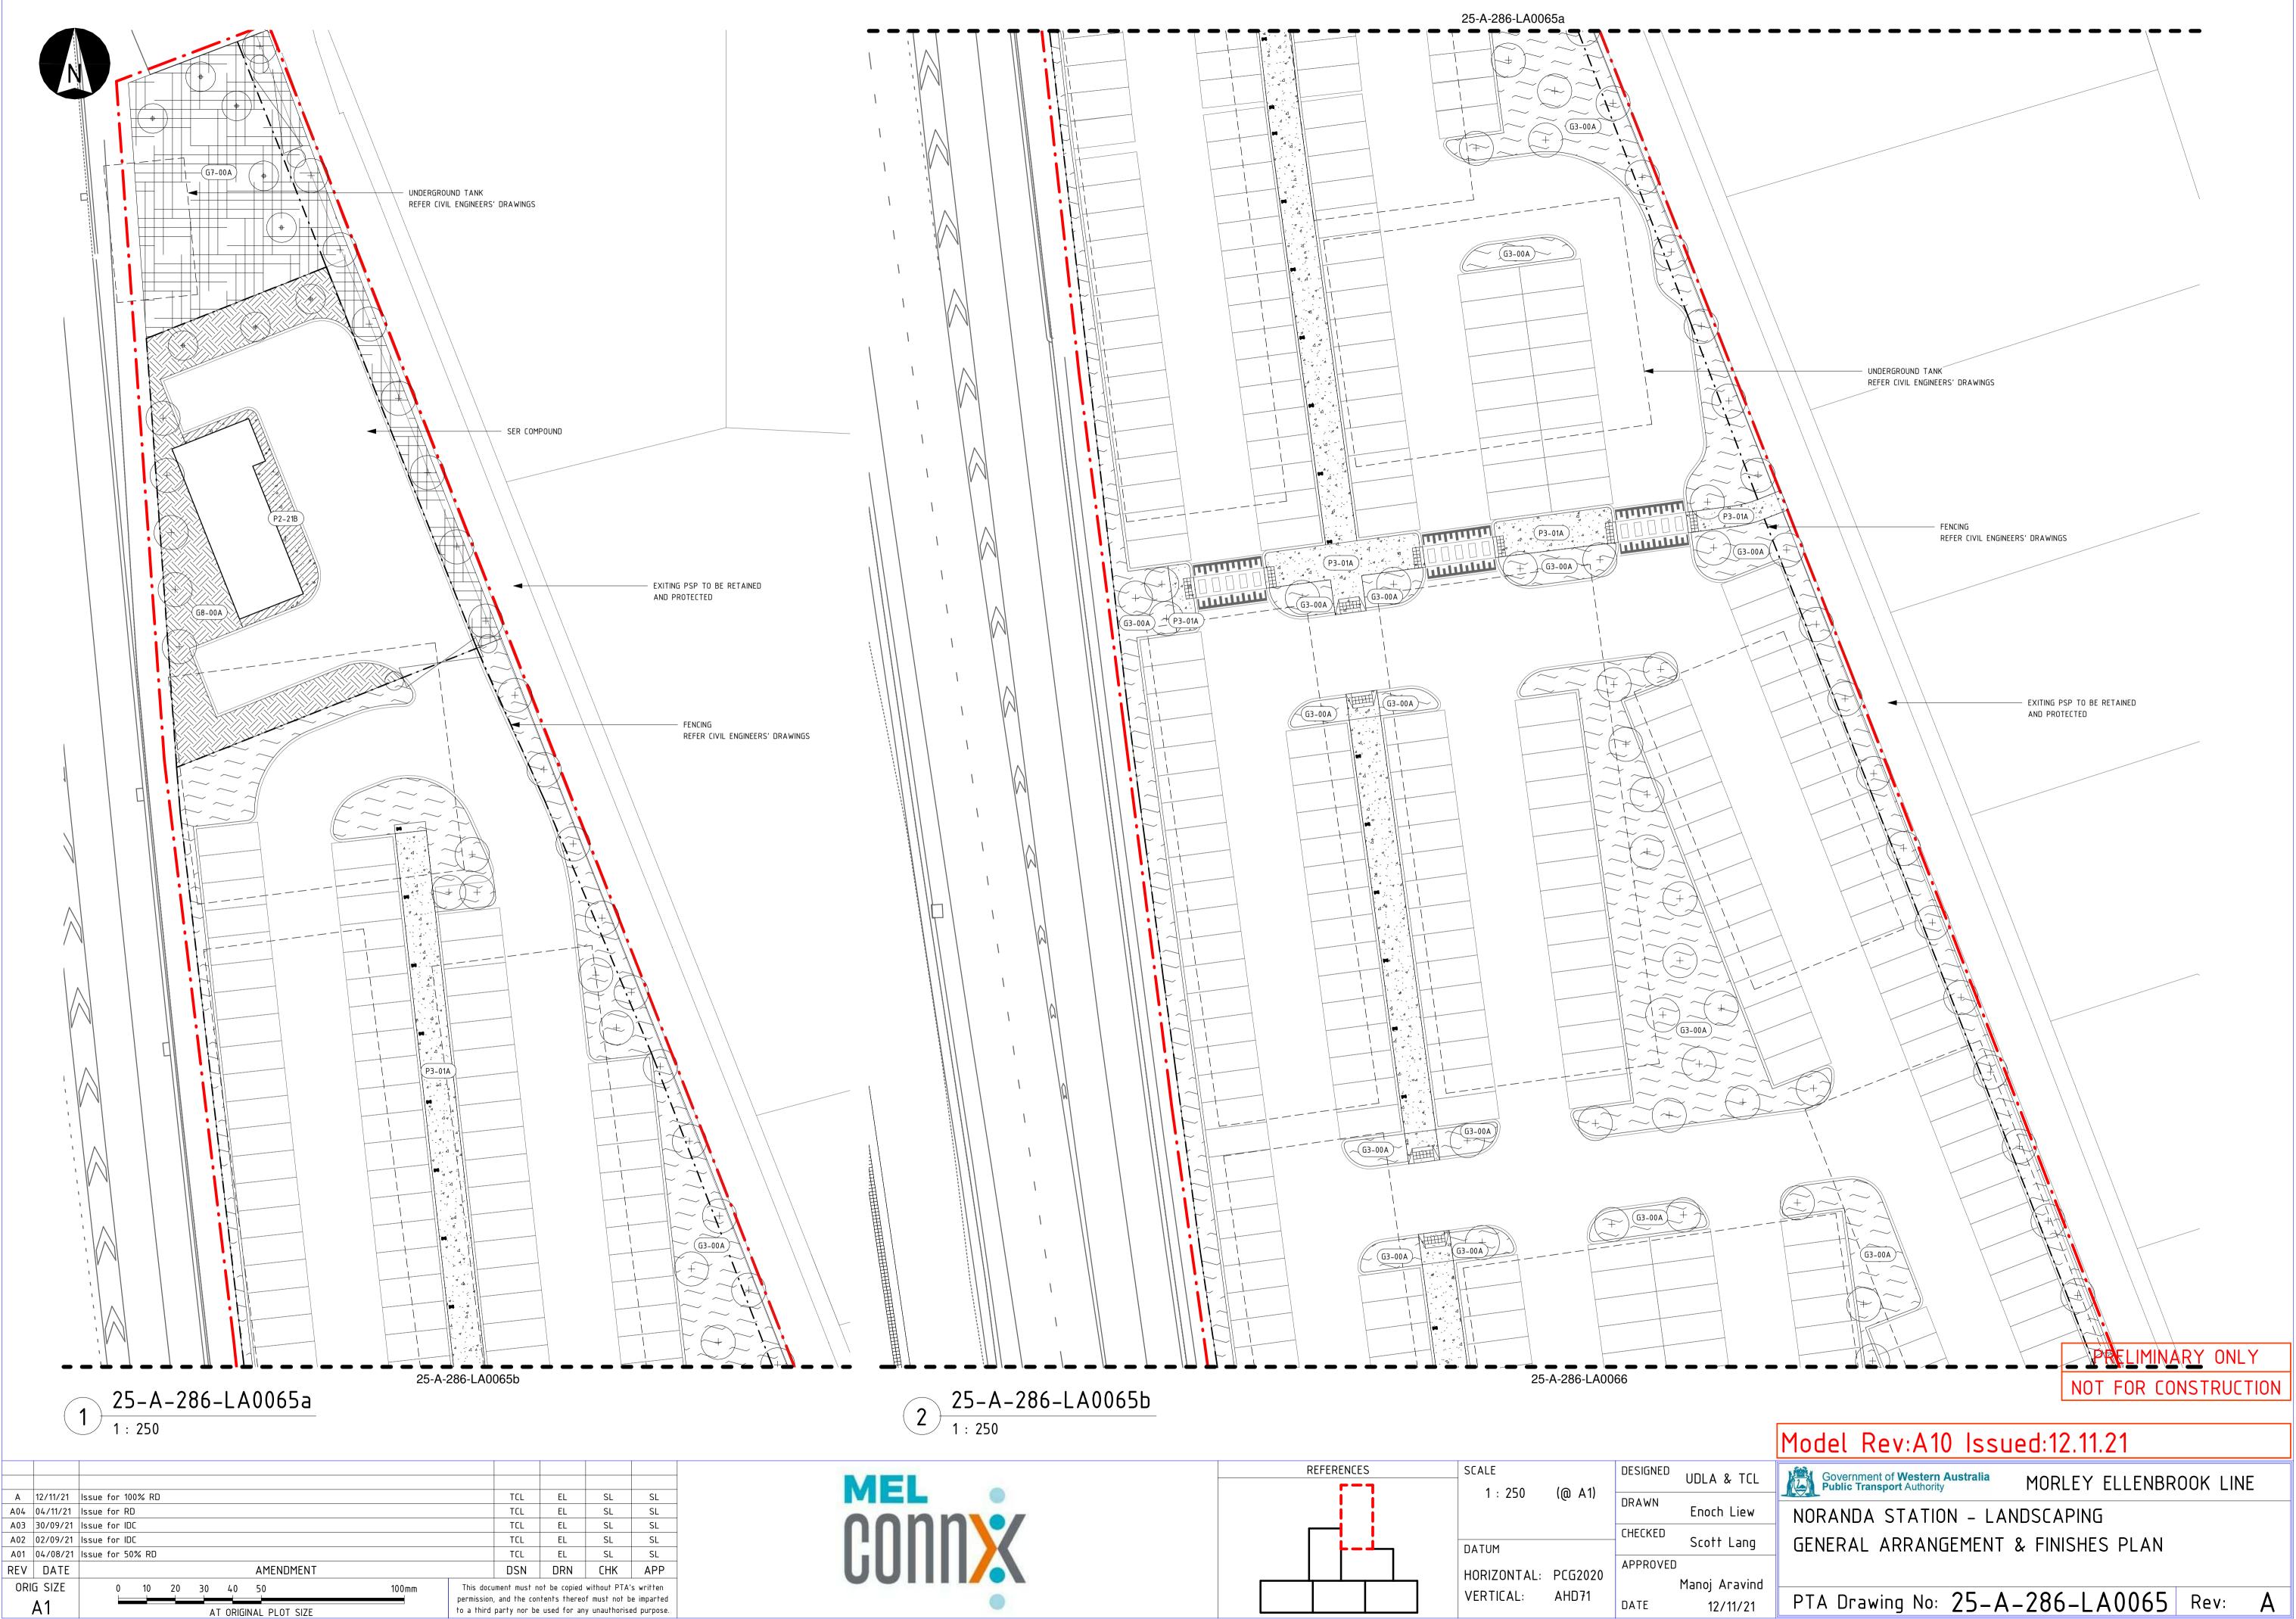

CAD DRAWING PATHNAME S:\JOB-LIVE\M2012\08 Doc\08-08 CAD\NORANDA\RVT\25-B-286-LA0001.rvt

| MEL<br>Oonne/ | SCALE<br>1 : 250                  | (@ A1)           | DESIGNED<br>DRAWN<br>CHECKED | UDLA & T<br>Enoch Lie             |
|---------------|-----------------------------------|------------------|------------------------------|-----------------------------------|
| GUIIIX        | DATUM<br>HORIZONTAL:<br>VERTICAL: | PCG2020<br>AHD71 | APPROVED                     | Scott Lan<br>Manoj Arav<br>12/11/ |