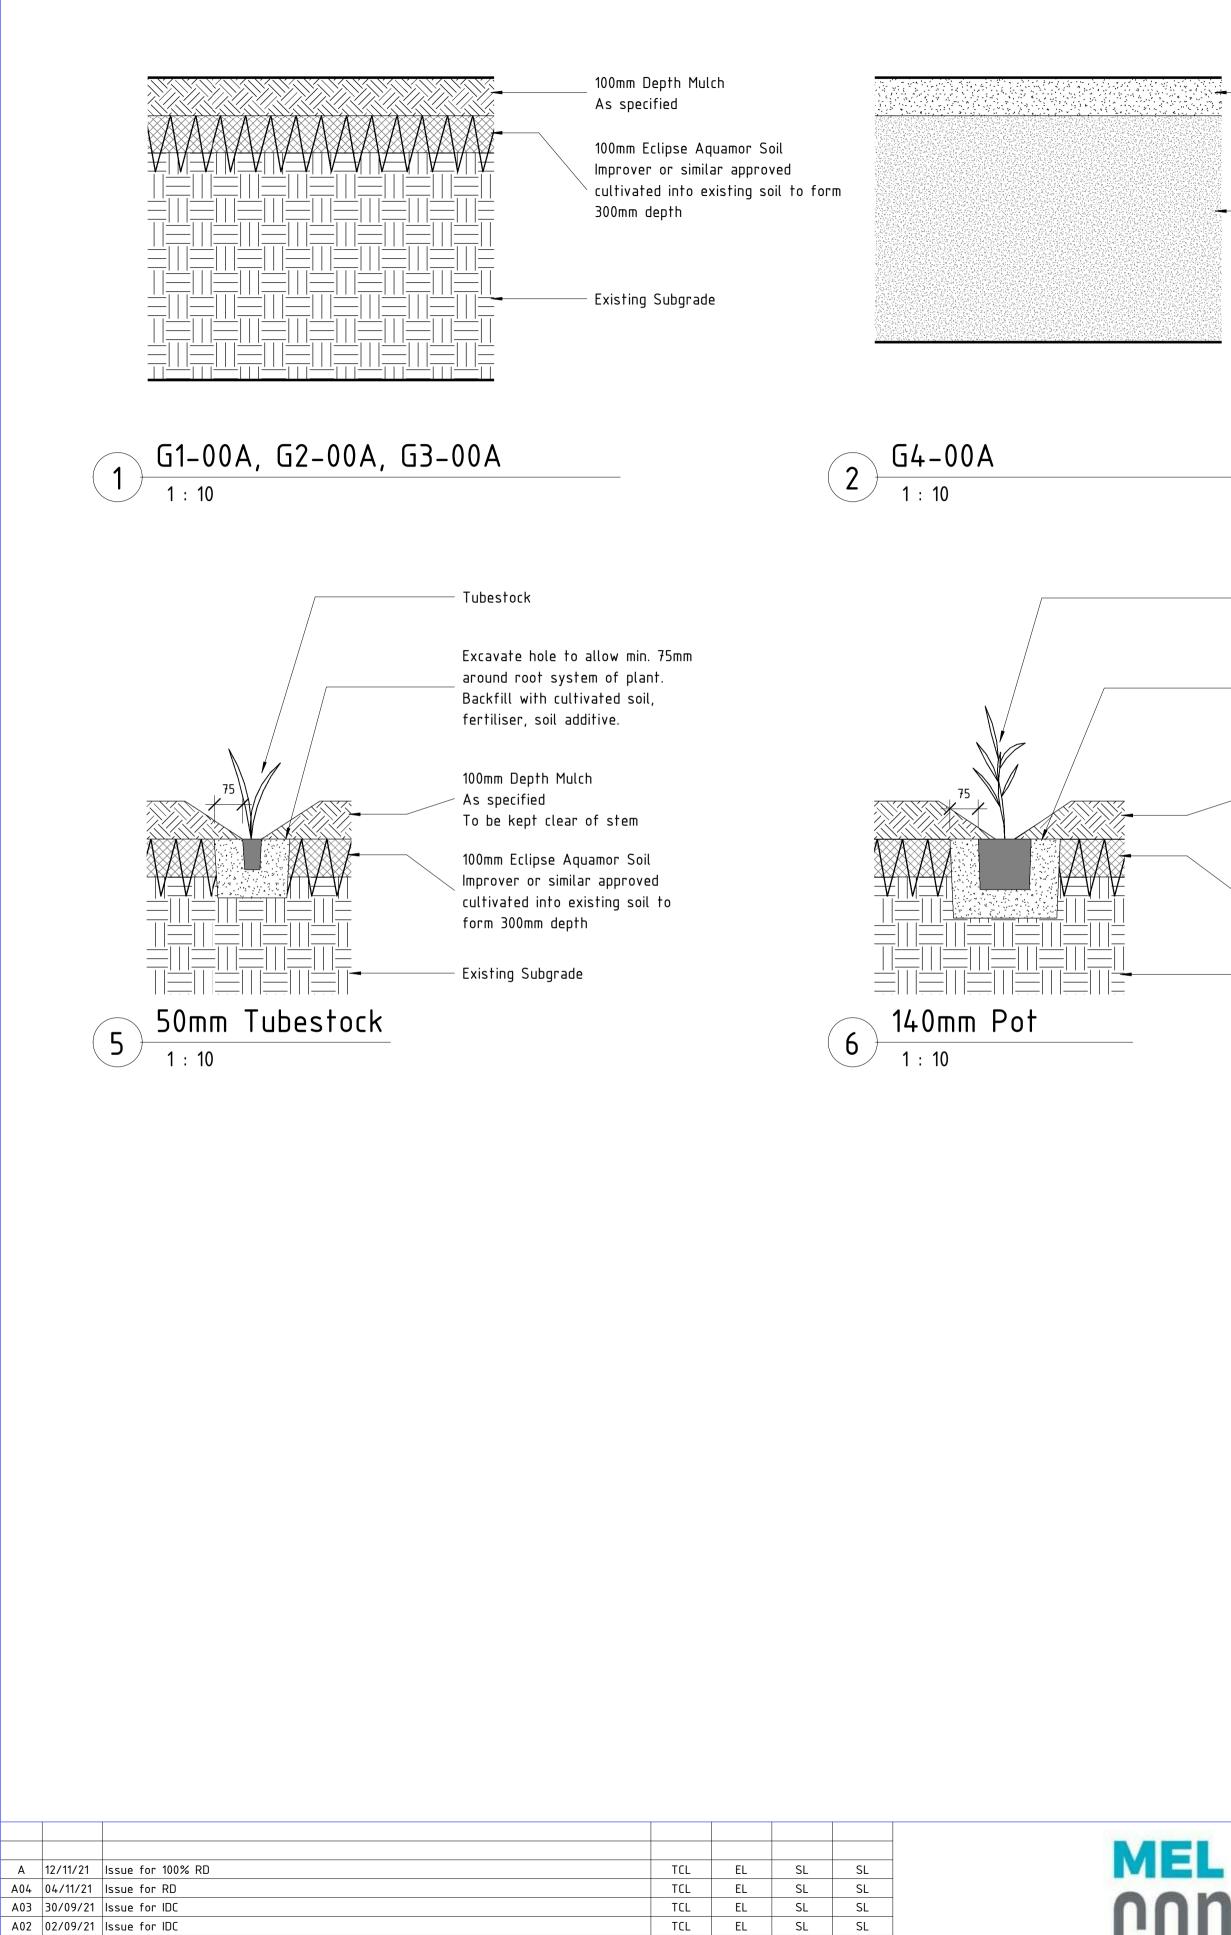

- Existing Subgrade

Excavate hole to allow min. 75mm around root system of plant. Backfill with cultivated soil, fertiliser, soil additive. 100mm Depth Mulch As specified To be kept clear of stem 100mm Eclipse Aquamor Soil Improver or similar approved cultivated into existing soil to form 300mm depth

Existing Subgrade

140mm Plant

**G7-00A, G8-00A** 1 : 10

Excavate hole to allow min. 75mm around root system of plant Backfill with cultivated soil, fertiliser, soil additive.

100mm Depth Mulch As specified To be kept clear of stem

200mm Plant

100mm Eclipse Aquamor Soil

Improver or similar approved cultivated into existing soil to form 300mm depth

- Existing Subgrade

|       |            |                 |        |          |               | Model Rev:A10 Issued:12.11.21                                                        |
|-------|------------|-----------------|--------|----------|---------------|--------------------------------------------------------------------------------------|
| MEL • | REFERENCES | SCALE<br>1 : 10 | (@ A1) | DESIGNED | UDLA & TCL    | Government of Western Australia<br>Public Transport Authority MORLEY ELLENBROOK LINE |
|       |            | 1.10            |        | DRAWN    | Enoch Liew    | NORANDA STATION - LANDSCAPING                                                        |
| CONNX |            | DATUM           |        | CHECKED  | Scott Lang    | LANDSCAPE DETAILS – SOFTSCAPE                                                        |
|       |            | HORIZONTAL:     |        | APPROVED | Manoj Aravind |                                                                                      |
|       |            | VERTICAL:       | AHD71  | DATE     | 12/11/21      | PTA Drawing No: 25-A-286-LA0128 Rev: A                                               |