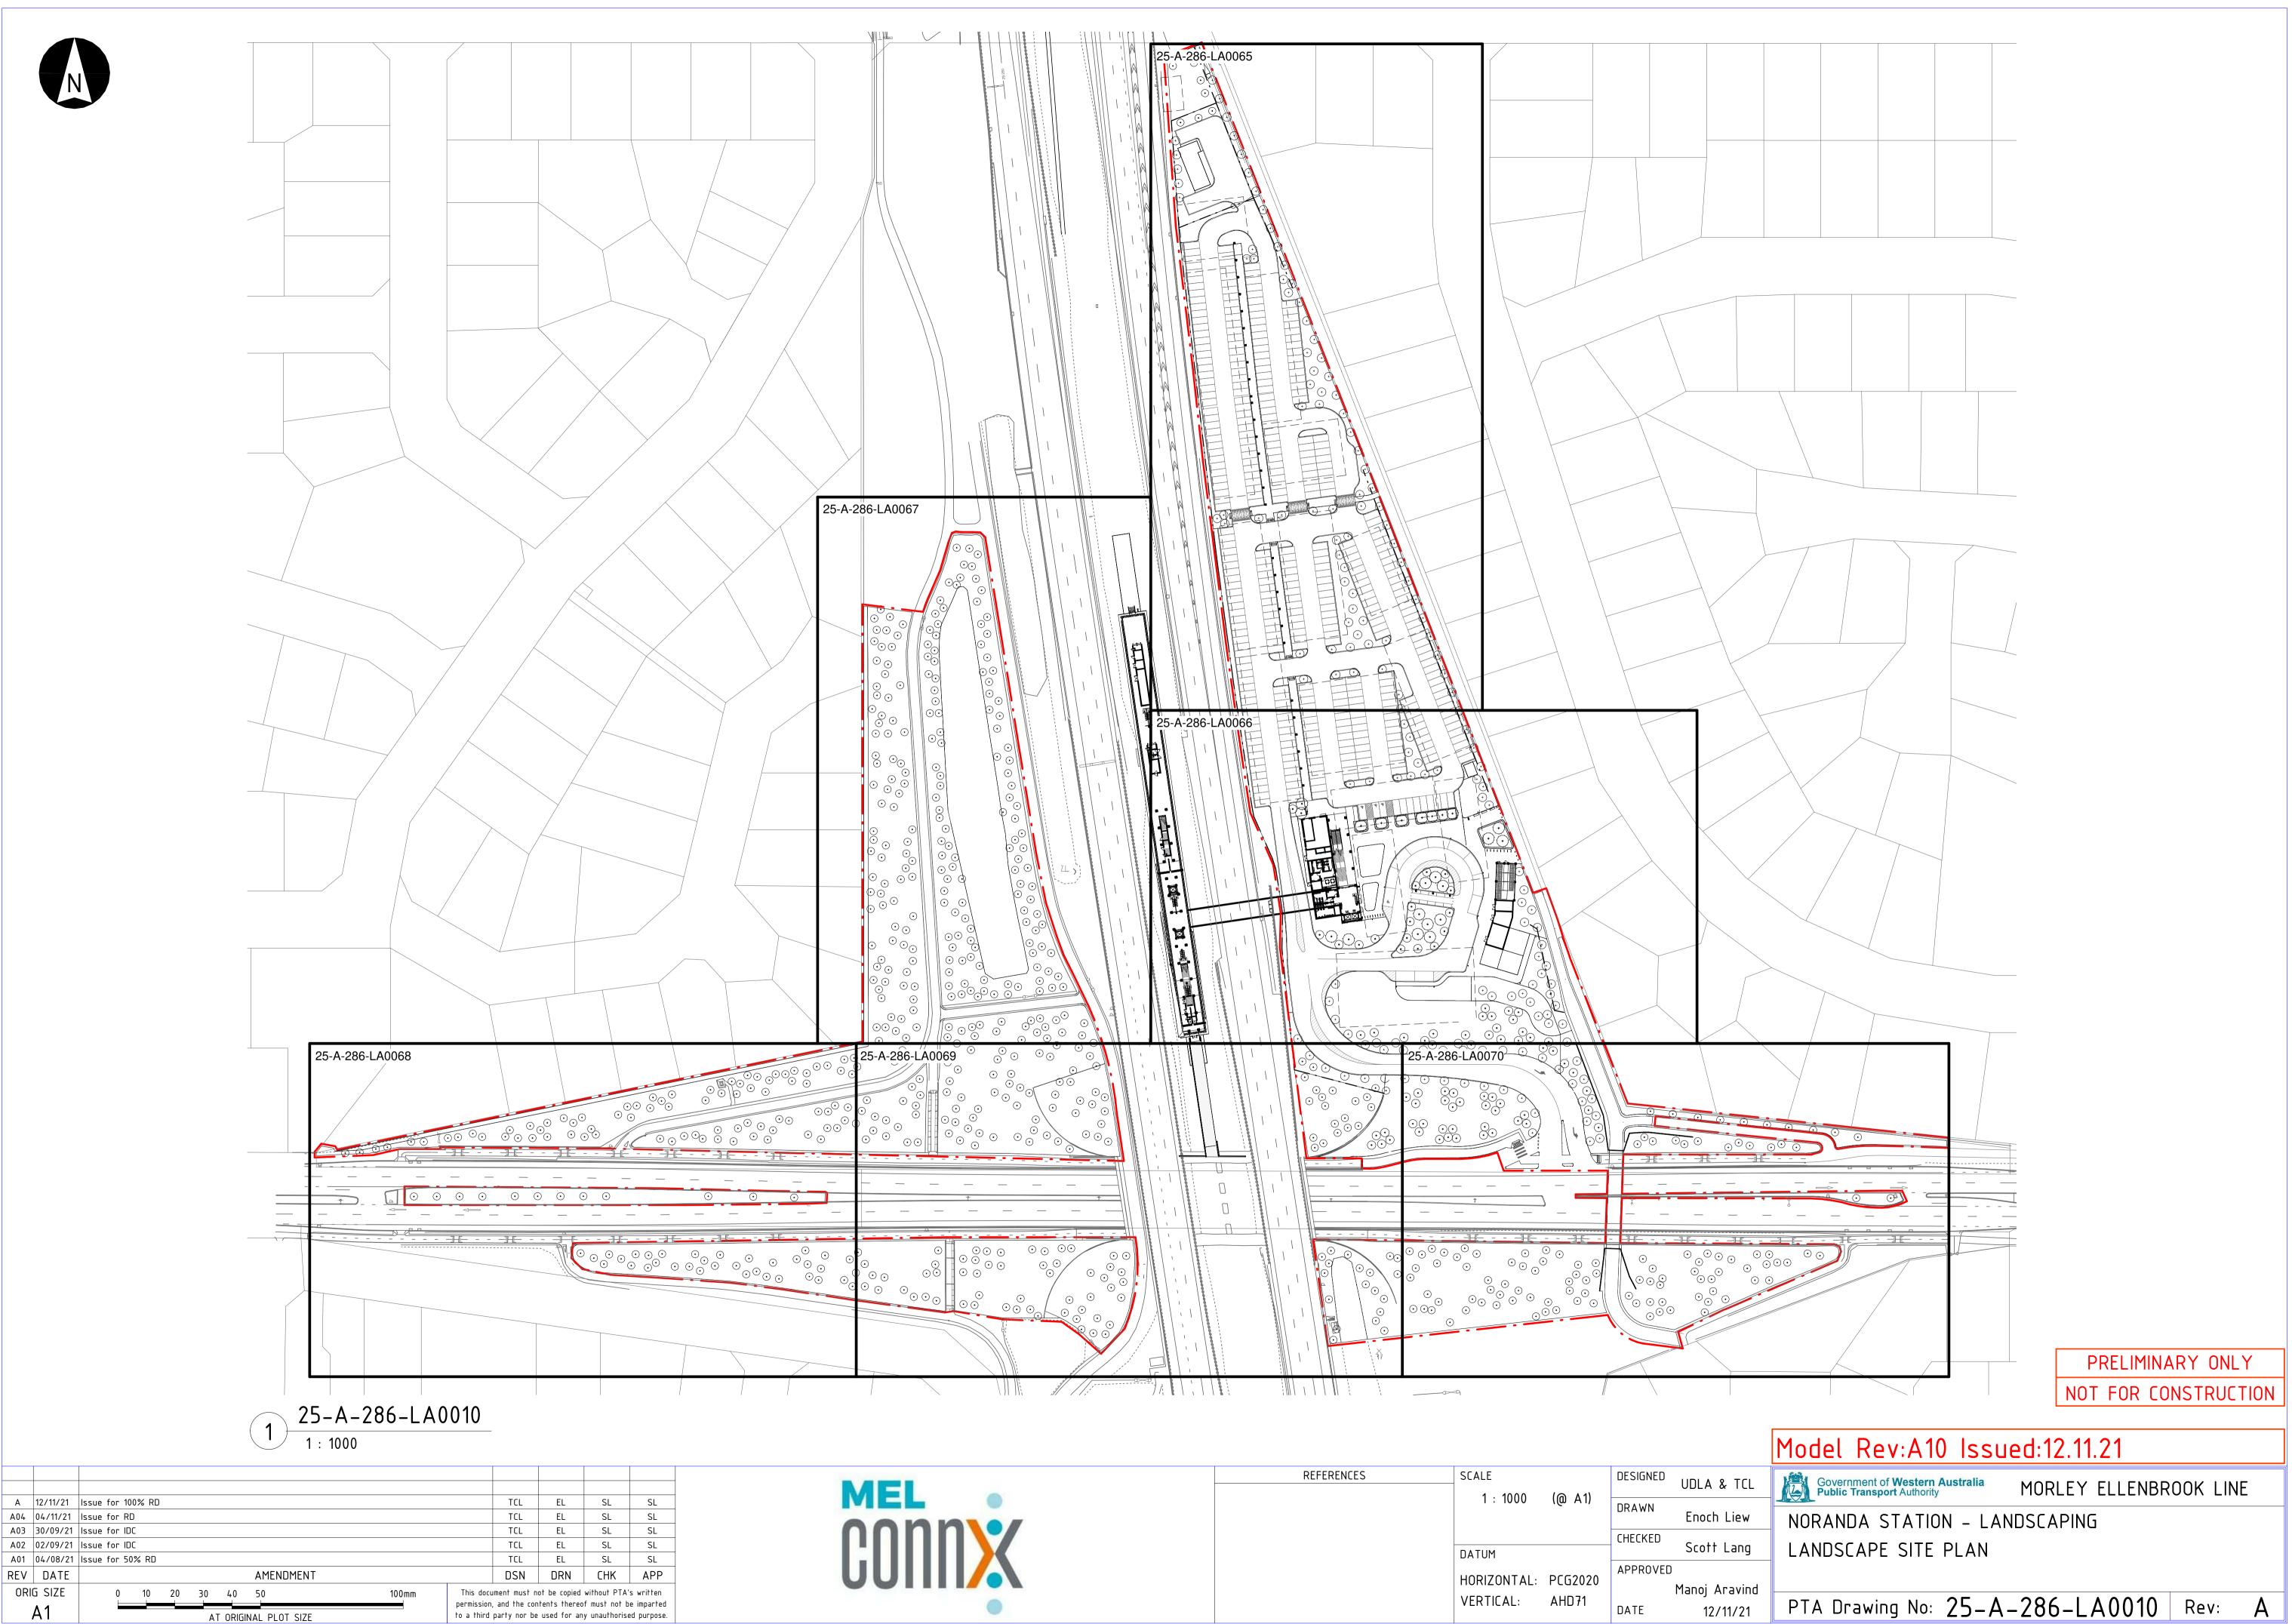

| MEL   | REFERENCES | SCALE<br>1 : 1000 | (@ A1)  | DESIGNED | UDLA & T   |
|-------|------------|-------------------|---------|----------|------------|
| 00000 |            |                   |         | DRAWN    | Enoch Lie  |
|       |            | DATUM             |         | CHECKED  | Scott Lar  |
|       |            | HORIZONTAL:       | PCG2020 | APPROVED |            |
|       |            | VERTICAL:         | AHD71   |          | Manoj Arav |
|       |            |                   |         | DATE     | 12/11/2    |