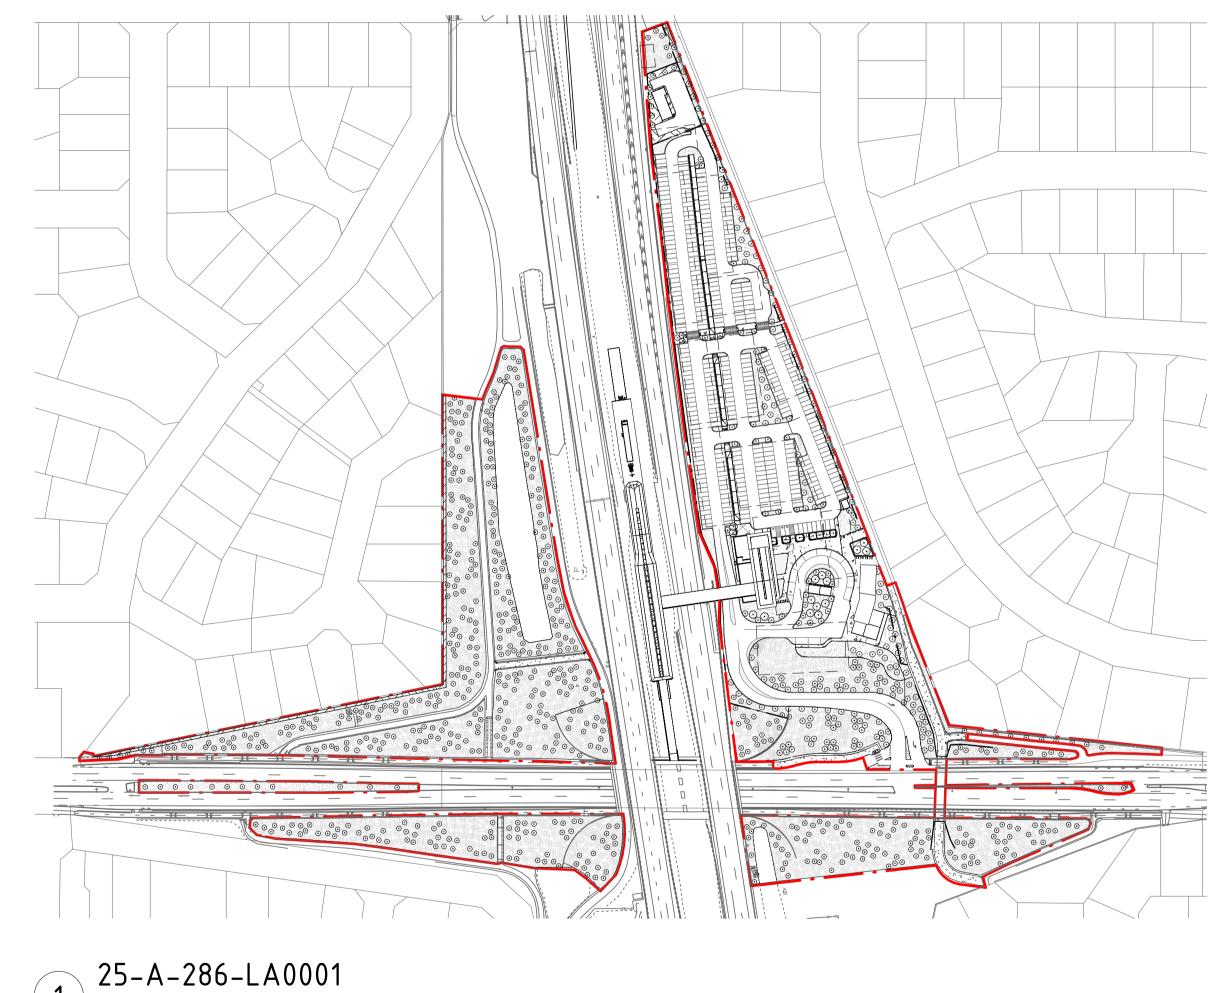

# MORLEY-ELLENBROOK LINE NORANDA PRECINCT LANDSCAPE WORKS Tonkin Highway, Noranda, WA 6062

| 1 ) |     | •••    |
|-----|-----|--------|
|     | 1 : | : 2000 |

| Α   | 12/11/21 | lssue for 10                                                                | 0% RD |    |    |    |           |       | TCL | EL           | SL  | SL  |
|-----|----------|-----------------------------------------------------------------------------|-------|----|----|----|-----------|-------|-----|--------------|-----|-----|
| A04 | 04/11/21 | Issue for RE                                                                | כ     |    |    |    |           |       | TCL | EL           | SL  | SL  |
| A03 | 30/09/21 | Issue for ID                                                                | С     |    |    |    |           |       | TCL | EL           | SL  | SL  |
| A02 | 02/09/21 | Issue for ID                                                                | С     |    |    |    |           |       | TCL | EL           | SL  | SL  |
| A01 | 04/08/21 | Issue for 50                                                                | )% RD |    |    |    |           |       | TCL | EL           | SL  | SL  |
| REV | DATE     |                                                                             |       |    |    |    | AMENDMENT |       | DSN | DRN          | СНК | APP |
| ORI | G SIZE   | 0                                                                           | 10    | 20 | 30 | 40 | 50        | 100mm |     | ot be copied |     |     |
|     | A1       | AT ORIGINAL PLOT SIZE to a third party nor be used for any unauthorised pur |       |    | •  |    |           |       |     |              |     |     |

|       |            |                                        |                                      | Model Rev:A10 Issued:12.11.21                                                                          |
|-------|------------|----------------------------------------|--------------------------------------|--------------------------------------------------------------------------------------------------------|
| MEL   | REFERENCES | SCALE<br>1 : 2000 (@ A1)               | DESIGNED UDLA & TCL DRAWN Enoch Liew | Government of Western Australia         MORLEY ELLENBROOK LINE           NORANDA STATION – LANDSCAPING |
| CUUNX |            |                                        | CHECKED Scott Lang APPROVED          | COVER SHEET                                                                                            |
|       |            | HORIZONTAL: PCG2020<br>VERTICAL: AHD71 | Manoj Aravind<br>DATE 12/11/21       | PTA Drawing No: 25-A-286-LA0001 Rev: A                                                                 |