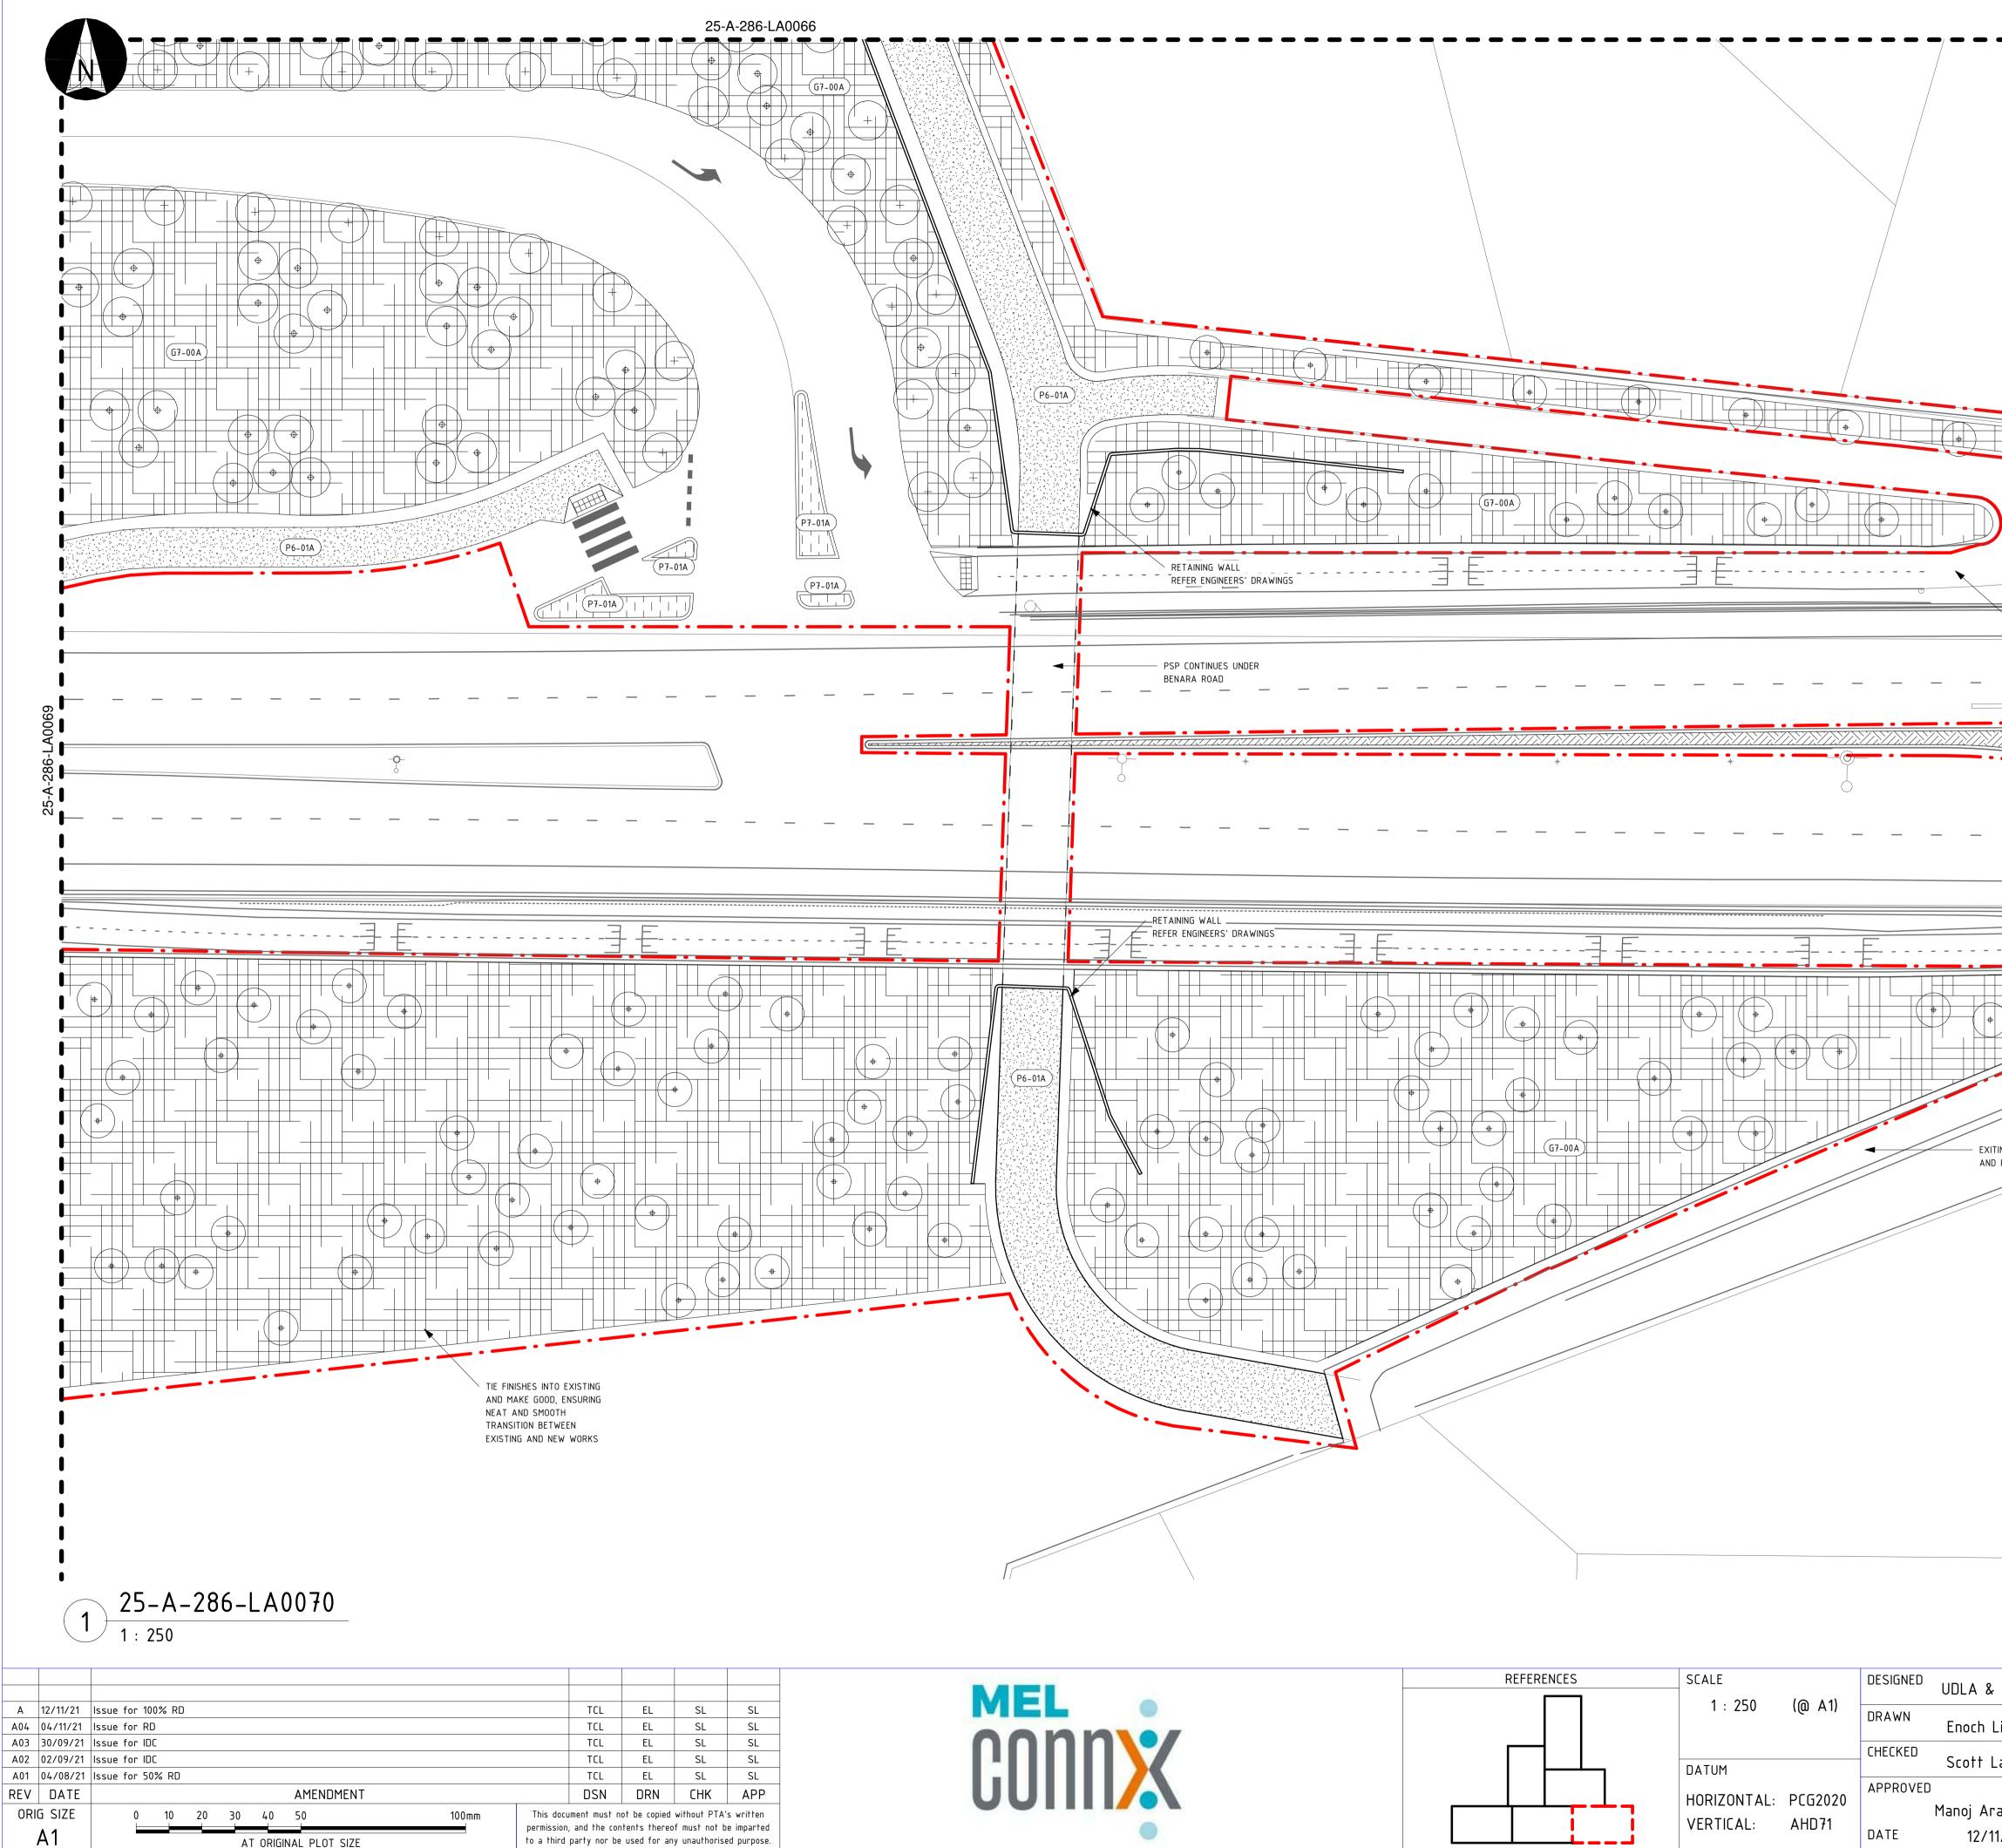

| (G7-00A)         (G7-00A)                                                                            |
|------------------------------------------------------------------------------------------------------|
|                                                                                                      |
|                                                                                                      |
| AND PROTECTED                                                                                        |
|                                                                                                      |
| * G8-00A                                                                                             |
|                                                                                                      |
|                                                                                                      |
|                                                                                                      |
|                                                                                                      |
|                                                                                                      |
|                                                                                                      |
| NG PSP TO BE RETAINED<br>PROTECTED                                                                   |
|                                                                                                      |
|                                                                                                      |
|                                                                                                      |
|                                                                                                      |
|                                                                                                      |
|                                                                                                      |
| PRELIMINARY ONLY       NOT FOR CONSTRUCTION                                                          |
| Model Rev:A10 Issued:12.11.21                                                                        |
| TCL       Government of Western Australia<br>Public Transport Authority       MORLEY ELLENBROOK LINE |
| iew NORANDA STATION – LANDSCAPING ang GENERAL ARRANGEMENT & FINISHES PLAN                            |
| avind                                                                                                |
| /21 PTA Drawing No: <b>25–A–286–LA0070</b> Rev: <b>A</b>                                             |