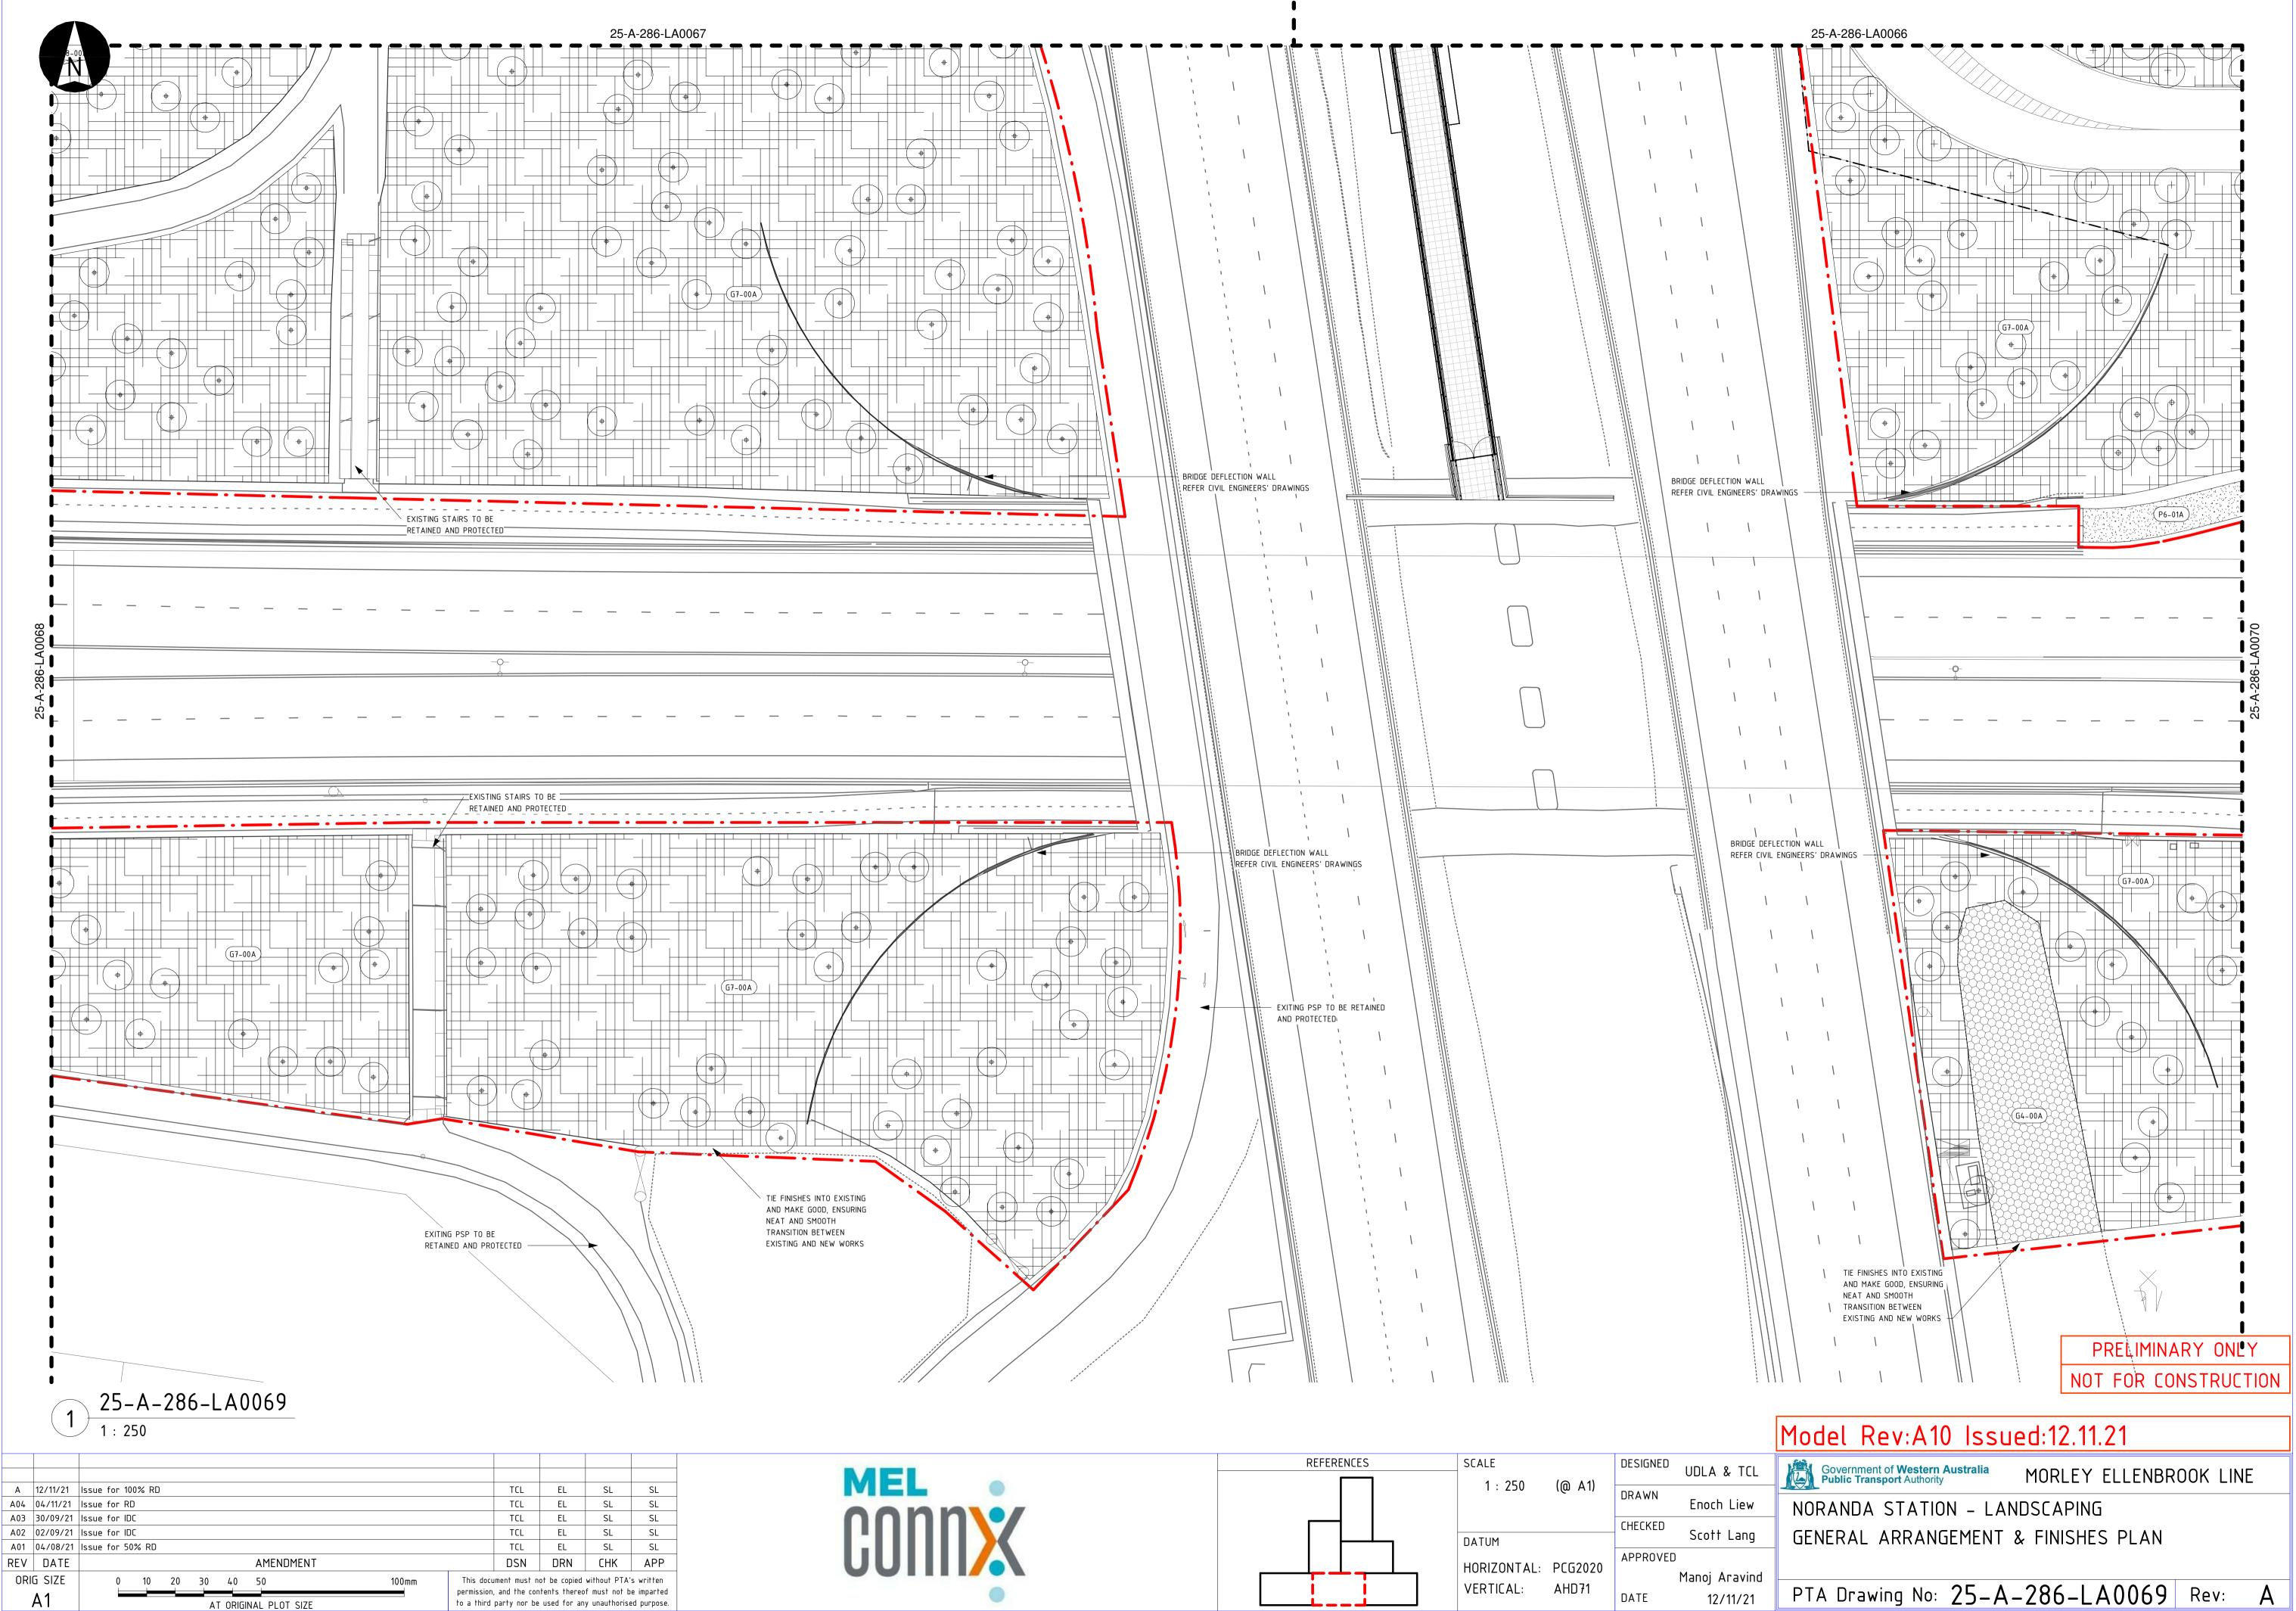

|              | ALL PLANTING TO HAVE<br>MINIMUM OFFSET OF 1500mm                                                                                                                           |
|--------------|----------------------------------------------------------------------------------------------------------------------------------------------------------------------------|
|              | FROM EXISTING NOISEWALL                                                                                                                                                    |
|              |                                                                                                                                                                            |
|              | TIE FINISHES INTO EXISTING AND<br>MAKE GOOD, ENSURING NEAT AND<br>SMOOTH TRANSITION BETWEEN                                                                                |
|              | EXISTING AND NEW WORKS                                                                                                                                                     |
|              | EXITING PSP TO BE RETAINED<br>AND PROTECTED                                                                                                                                |
|              |                                                                                                                                                                            |
|              |                                                                                                                                                                            |
|              |                                                                                                                                                                            |
|              |                                                                                                                                                                            |
|              |                                                                                                                                                                            |
|              |                                                                                                                                                                            |
|              |                                                                                                                                                                            |
|              |                                                                                                                                                                            |
|              |                                                                                                                                                                            |
|              |                                                                                                                                                                            |
|              |                                                                                                                                                                            |
|              |                                                                                                                                                                            |
|              |                                                                                                                                                                            |
|              |                                                                                                                                                                            |
|              |                                                                                                                                                                            |
|              |                                                                                                                                                                            |
|              |                                                                                                                                                                            |
|              |                                                                                                                                                                            |
|              | PRELIMINARY ONLY NOT FOR CONSTRUCTION                                                                                                                                      |
|              |                                                                                                                                                                            |
| REFERENCES   | SCALE<br>1 : 250 (@ A1)<br>SCALE<br>DESIGNED UDLA & TCL<br>DESIGNED UDLA & TCL |
| MEL<br>00000 | Enoch Liew NORANDA STATION - LANDSCAPING                                                                                                                                   |
|              | DATUM HORIZONTAL: PCG2020 CHECKED Scott Lang GENERAL ARRANGEMENT & FINISHES PLAN                                                                                           |
|              | VERTICAL: AHD71 Manoj Aravind<br>DATE 12/11/21 PTA Drawing No: 25-A-286-LA0067 Rev: A                                                                                      |

|                                                                   | 25-A-286-LA0067                          |
|-------------------------------------------------------------------|------------------------------------------|
|                                                                   |                                          |
|                                                                   |                                          |
|                                                                   | -286-LA0069                              |
|                                                                   | 25-A                                     |
|                                                                   |                                          |
|                                                                   |                                          |
|                                                                   | PRELIMINARY ONLY<br>NOT FOR CONSTRUCTION |
| Model Rev:A10 Issue                                               |                                          |
| TCL Government of Western Australia<br>Public Transport Authority | MORLEY ELLENBROOK LINE                   |
| NORANDA STATION – LANE<br>GENERAL ARRANGEMENT &                   |                                          |
| PTA Drawing No: 25-A-                                             | 286-LA0068 Rev: A                        |