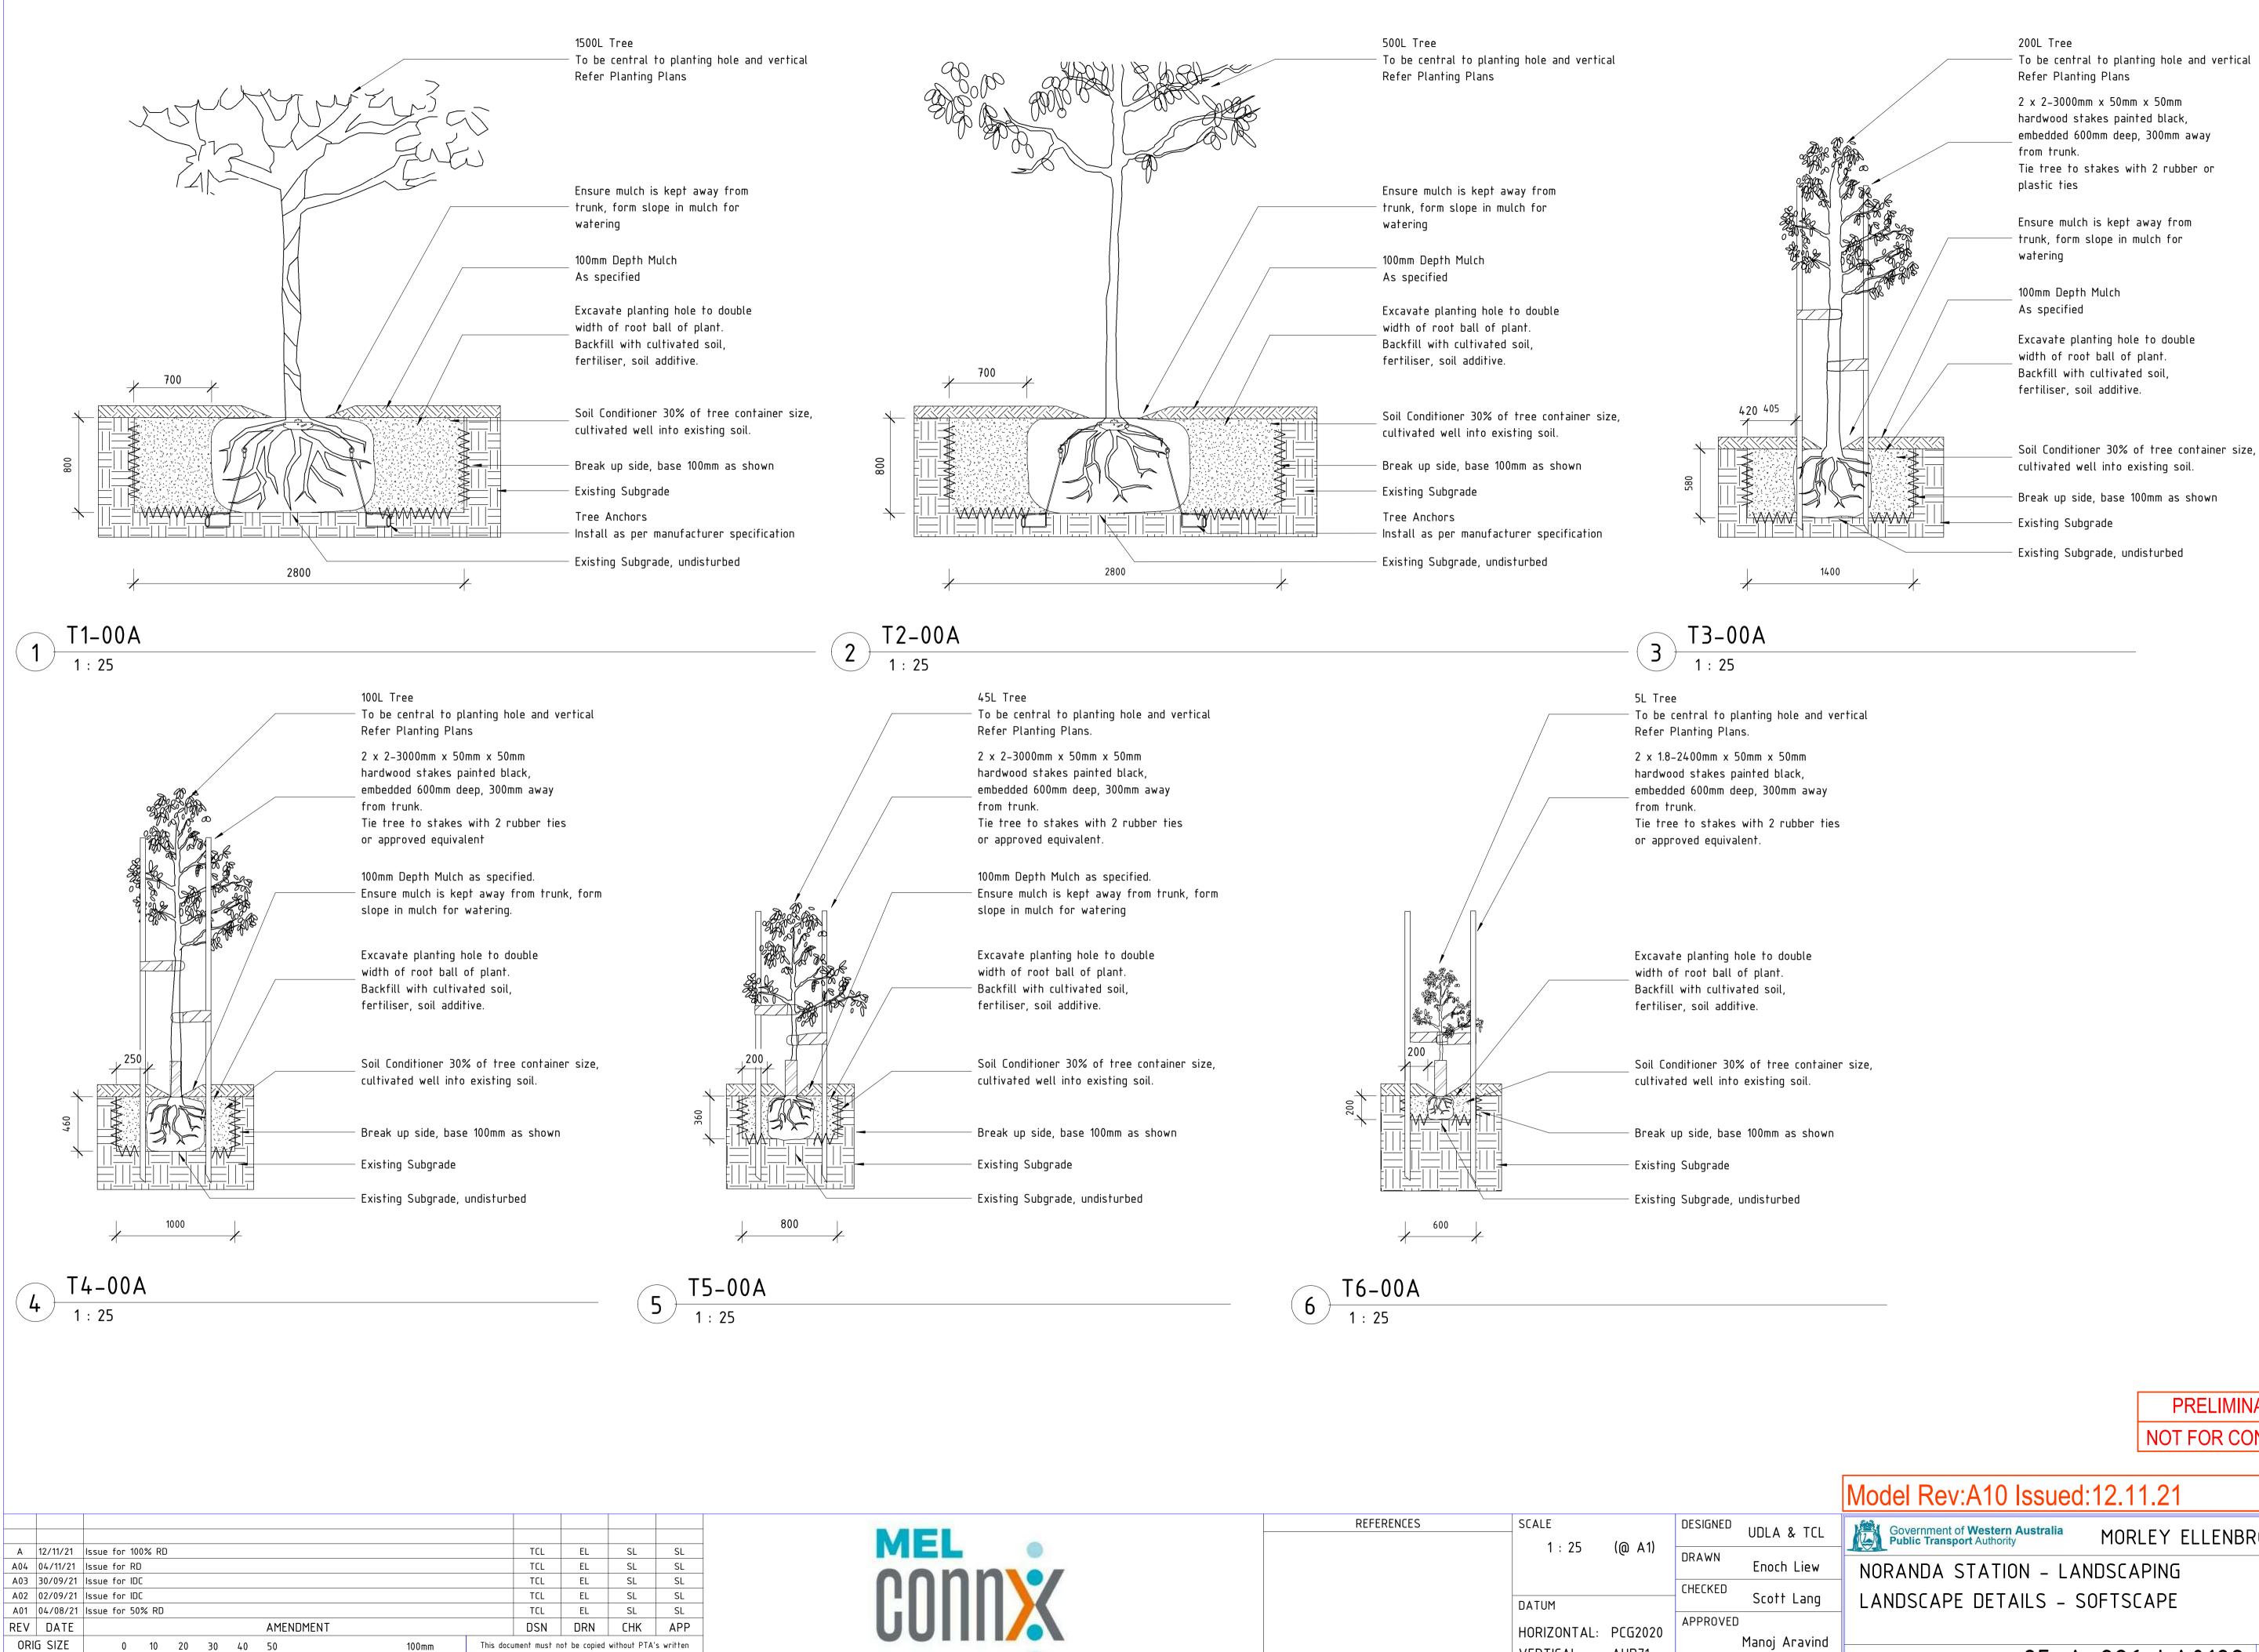

T1-00A 1500L Tree Refer Detail and Planting Schedule.

T2-00A 500L Tree Refer Detail and Planting Schedule.

T3-00A 200L Tree Refer Detail and Planting Schedule.

T4-00A 100L Tree Refer Detail and Planting Schedule.

T5-00A 45L Tree Refer Detail and Planting Schedule.

CONTRACTOR AND SUB-CONTRACTORS SHALL Y ALL DIMENSIONS, SET-OUT, LEVELS, TING AND PROPOSED INTERFACING WORKS JDING SERVICES AND SUB-SURFACE WORKS) R TO COMMENCEMENT ON SITE, PREPARATION TAIL/SHOP DRAWINGS, AND FABRICATION OF TRUCTION / BUILDING COMPONENTS

| MEL   | REFERENCES | SCALE<br>1 : 25                   | (@ A1)           | DESIGNED<br>DRAWN           | UDLA & -                         |
|-------|------------|-----------------------------------|------------------|-----------------------------|----------------------------------|
| CONNX |            | DATUM<br>HORIZONTAL:<br>VERTICAL: | PCG2020<br>AHD71 | CHECKED<br>APPROVED<br>DATE | Scott La<br>Manoj Arav<br>12/11/ |

|       | Model Rev:A10 Issued:12.11.21                          |  |  |  |  |  |  |  |  |  |  |
|-------|--------------------------------------------------------|--|--|--|--|--|--|--|--|--|--|
| TCL   | Government of Western Australia MORLEY ELLENBROOK LINE |  |  |  |  |  |  |  |  |  |  |
| iew   | NORANDA STATION - LANDSCAPING                          |  |  |  |  |  |  |  |  |  |  |
| ang   | LANDSCAPE DETAILS – SOFTSCAPE                          |  |  |  |  |  |  |  |  |  |  |
| avind |                                                        |  |  |  |  |  |  |  |  |  |  |
| 1/21  | PTA Drawing No: 25-A-286-LA0129 Rev: A                 |  |  |  |  |  |  |  |  |  |  |