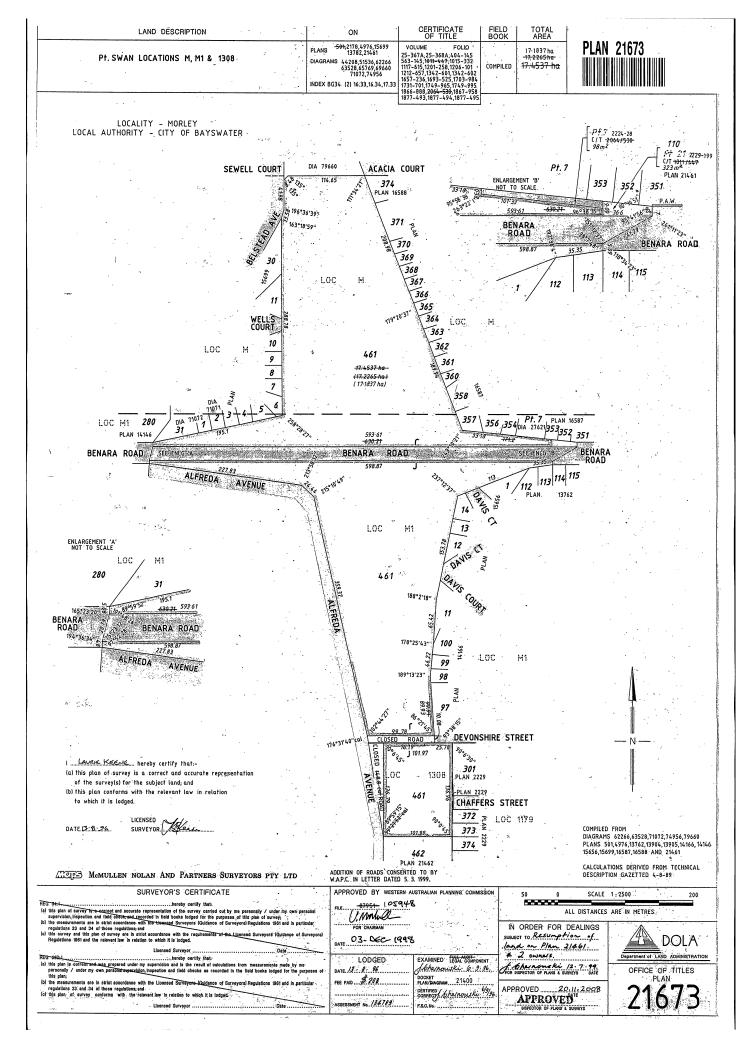

#### LAND DESCRIPTION:

LOT 461 ON PLAN 21673

SKETCH OF LAND: P21673

PREVIOUS TITLE: 25-367A, 25-368A, 404-145, 563-145, 1015-332, 1117-615, 1201-258,

1206-101, 1212-657, 1342-601, 1342-602, 1657-236, 1693-525, 1703-984, 1731-701, 1749-965, 1749-995, 1866-888, 1867-958, 1877-493, 1877-494,