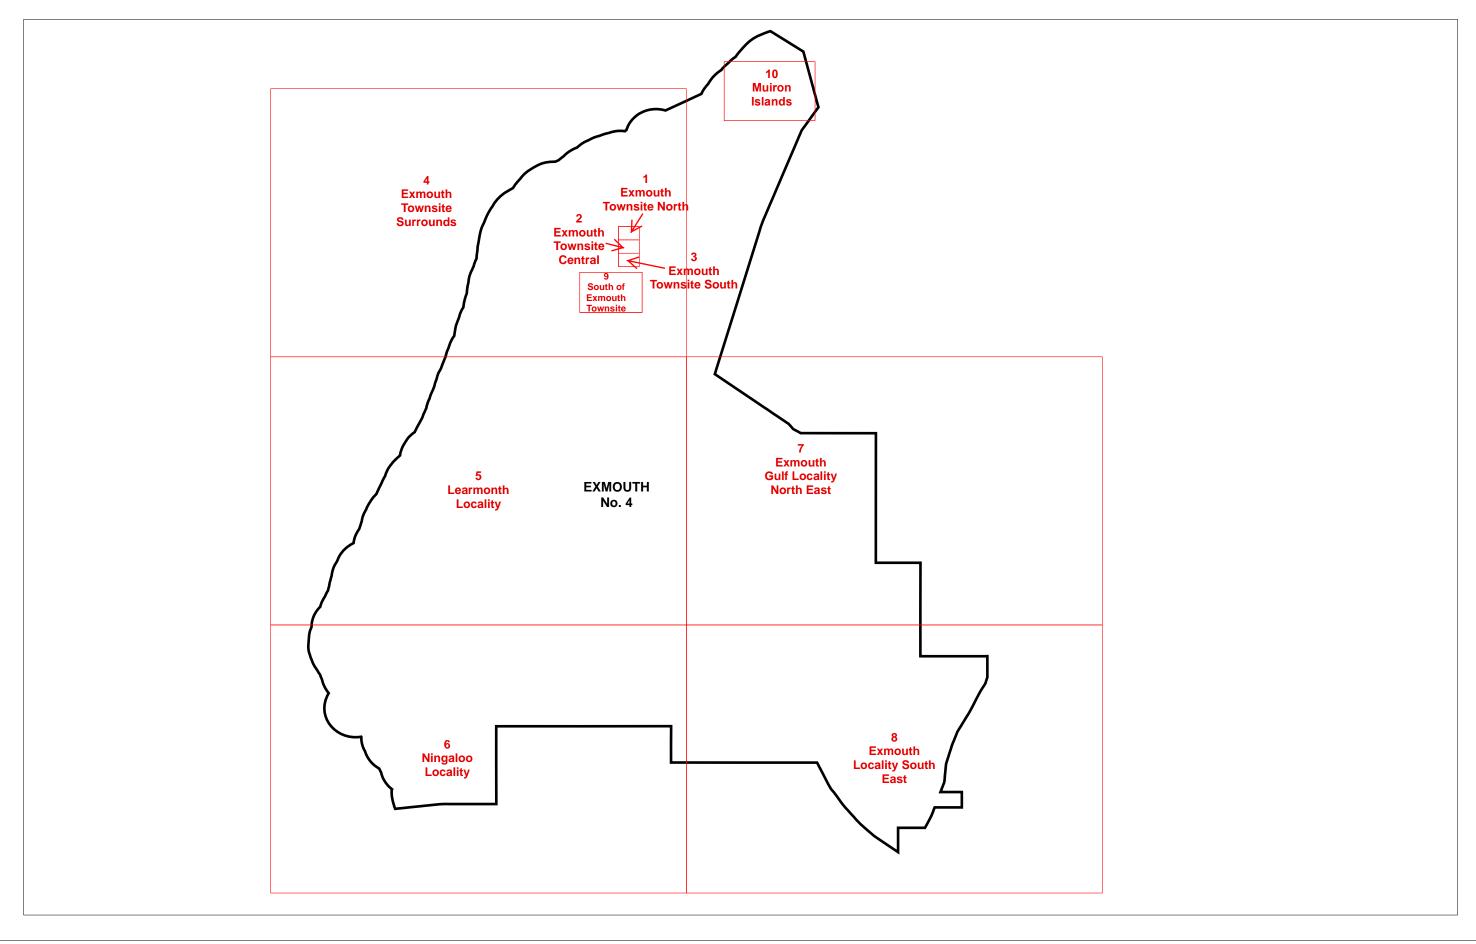

Produced by GeoSpatial Research and Modelling, Department of Planning, Lands and Heritage, Perth WA.

Whilst all care has been taken to accurately portray the current Scheme provisions, no responsibility shall be taken for any omission or errors in this documentation.

Consultation with the respective Local Government should be made to view a legal version of the Scheme. Please advise the Department of Planning of any omissions or errors in the document at Spatialdata@planning.wa.gov.au

Base Information Supplied by the Western Australia Land Information Authority, SLIP 1096-2018-1

## **Shire of Exmouth**

Local Planning Scheme

No. 4

MAP SHEET INDEX