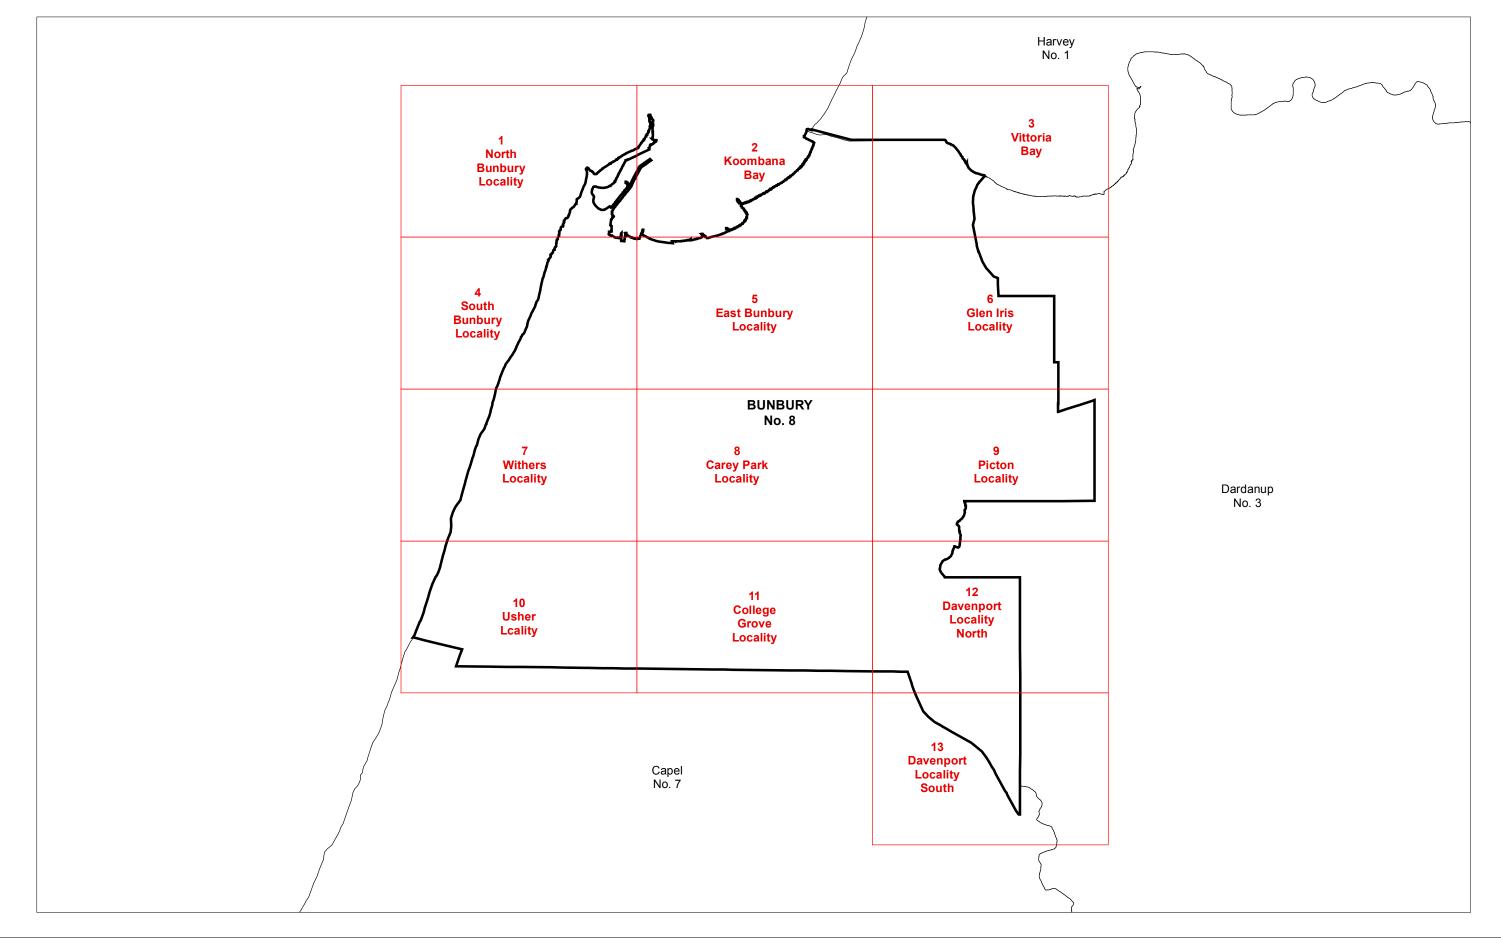

## **City of Bunbury**

Local Planning Scheme No. 8 ( District Scheme )

MAP SHEET INDEX

500 1,000 1,500 2,000