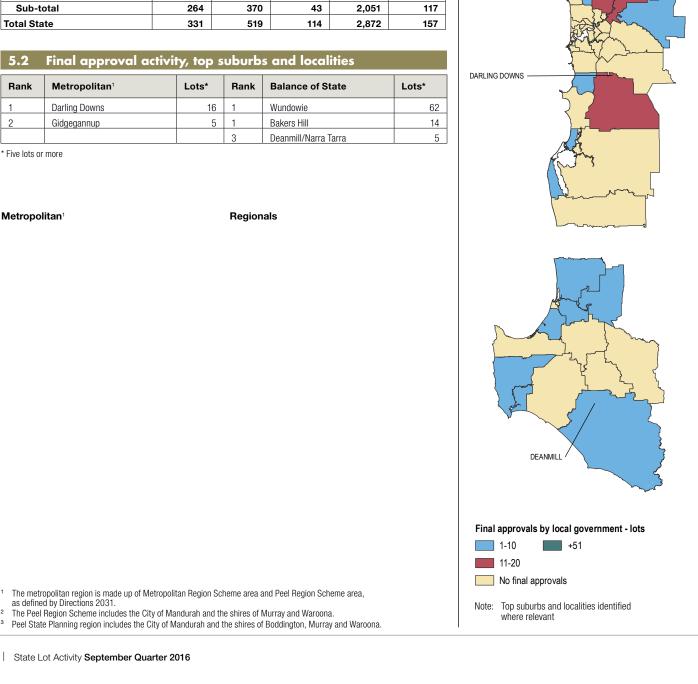

# 2.2 Final approval activity, top suburbs and localities

| Rank | Metropolitan <sup>1</sup> | Lots | Rank | Balance of State       | Lots |
|------|---------------------------|------|------|------------------------|------|
| 1    | Wellard                   | 235  | 1    | Margaret River         | 98   |
| 2    | Baldivis                  | 140  | 2    | Dunsborough            | 53   |
| 3    | Piara Waters              | 128  | 3    | Mckail                 | 40   |
| 4    | Dayton                    | 118  | 4    | Yalyalup               | 37   |
| 5    | Byford                    | 113  | 5    | Cable Beach            | 27   |
| 6    | Two Rocks                 | 110  | 6    | Dalyellup              | 23   |
| 7    | Hilbert                   | 109  | 7    | Moresby/West Busselton | 21   |
| 8    | South Yunderup            | 77   | 8    | Denmark/Millbridge     | 19   |
| 9    | Yangebup                  | 74   | 9    | Roelands               | 15   |
| 10   | Wandi                     | 67   | 10   | Djugun                 | 11   |