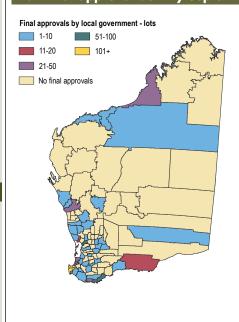

# Regional summary: September quarter 2016

|                                 | Developer –<br>lodged<br>applications | Applications<br>under<br>assessment        | Conditional<br>approvals | Developer<br>stock of current<br>conditional<br>approvals | Final<br>approvals |
|---------------------------------|---------------------------------------|--------------------------------------------|--------------------------|-----------------------------------------------------------|--------------------|
|                                 | Proposed<br>lots                      | Proposed lots<br>up to end of<br>Sept 2016 | Proposed<br>lots         | Proposed lots<br>up to end of<br>Sept 2016                | Lots               |
| Metropolitan <sup>1</sup>       |                                       |                                            |                          |                                                           |                    |
| Central sub-region              | 896                                   | 940                                        | 757                      | 5,266                                                     | 727                |
| North-west sub-region           | 318                                   | 816                                        | 683                      | 15,315                                                    | 386                |
| North-east sub-region           | 388                                   | 1,372                                      | 1,385                    | 8,216                                                     | 267                |
| South-east sub-region           | 1,184                                 | 3,123                                      | 1,174                    | 9,917                                                     | 602                |
| South-west sub-region           | 1,353                                 | 2,204                                      | 315                      | 16,541                                                    | 977                |
| Peel Region Scheme <sup>2</sup> | 424                                   | 393                                        | 176                      | 5,023                                                     | 167                |
| Total metropolitan <sup>1</sup> | 4,563                                 | 8,848                                      | 4,490                    | 60,278                                                    | 3,126              |
| State planning region           |                                       |                                            |                          |                                                           |                    |
| Perth                           | 4,139                                 | 8,455                                      | 4,314                    | 55,255                                                    | 2,959              |
| Peel <sup>3</sup>               | 424                                   | 393                                        | 178                      | 5,030                                                     | 168                |
| Sub-total                       | 4,563                                 | 8,848                                      | 4,492                    | 60,285                                                    | 3,127              |
| Rest of the State               |                                       |                                            |                          |                                                           |                    |
| Gascoyne                        | 0                                     | 0                                          | 2                        | 129                                                       | 0                  |
| Goldfields-Esperance            | 2                                     | 0                                          | 7                        | 731                                                       | 18                 |
| Great Southern                  | 299                                   | 483                                        | 41                       | 1,758                                                     | 90                 |
| Kimberley                       | 3                                     | 3                                          | 5                        | 711                                                       | 38                 |
| Mid West                        | 68                                    | 68                                         | 7                        | 2,730                                                     | 24                 |
| Pilbara                         | 0                                     | 167                                        | 208                      | 1,163                                                     | 3                  |
| South West                      | 244                                   | 633                                        | 303                      | 5,284                                                     | 293                |
| Wheatbelt                       | 19                                    | 136                                        | 4                        | 2,739                                                     | 3                  |
| Sub-total                       | 635                                   | 1,490                                      | 577                      | 15,245                                                    | 469                |
| Total State                     | 5,198                                 | 10,338                                     | 5,069                    | 75,530                                                    | 3,596              |