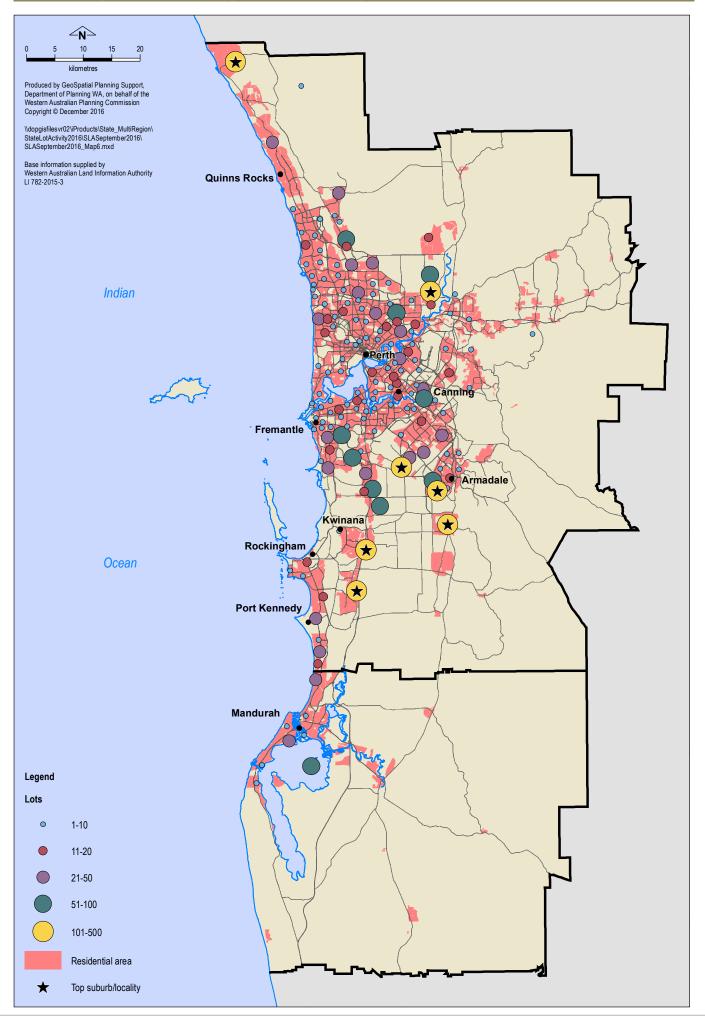

# 2.2 Final approval activity, top suburbs and localities

| Rank | Metropolitan <sup>1</sup> | Lots | Rank | Balance of State       | Lots |
|------|---------------------------|------|------|------------------------|------|
| 1    | Wellard                   | 235  | 1    | Margaret River         | 98   |
| 2    | Baldivis                  | 140  | 2    | Dunsborough            | 53   |
| 3    | Piara Waters              | 128  | 3    | Mckail                 | 40   |
| 4    | Dayton                    | 118  | 4    | Yalyalup               | 37   |
| 5    | Byford                    | 113  | 5    | Cable Beach            | 27   |
| 6    | Two Rocks                 | 110  | 6    | Dalyellup              | 23   |
| 7    | Hilbert                   | 109  | 7    | Moresby/West Busselton | 21   |
| 8    | South Yunderup            | 77   | 8    | Denmark/Millbridge     | 19   |
| 9    | Yangebup                  | 74   | 9    | Roelands               | 15   |
| 10   | Wandi                     | 67   | 10   | Djugun                 | 11   |