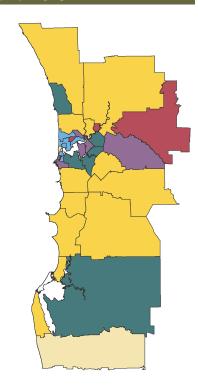

# Regional summary: September quarter 2016

|                                 | Developer –<br>lodged<br>applications | Applications<br>under<br>assessment        | Conditional<br>approvals | Developer<br>stock of current<br>conditional<br>approvals | Final<br>approvals |
|---------------------------------|---------------------------------------|--------------------------------------------|--------------------------|-----------------------------------------------------------|--------------------|
|                                 | Proposed<br>lots                      | Proposed lots<br>up to end of<br>Sept 2016 | Proposed<br>lots         | Proposed lots<br>up to end of<br>Sept 2016                | Lots               |
| Metropolitan <sup>1</sup>       |                                       |                                            |                          |                                                           |                    |
| Central sub-region              | 896                                   | 940                                        | 757                      | 5,266                                                     | 727                |
| North-west sub-region           | 318                                   | 816                                        | 683                      | 15,315                                                    | 386                |
| North-east sub-region           | 388                                   | 1,372                                      | 1,385                    | 8,216                                                     | 267                |
| South-east sub-region           | 1,184                                 | 3,123                                      | 1,174                    | 9,917                                                     | 602                |
| South-west sub-region           | 1,353                                 | 2,204                                      | 315                      | 16,541                                                    | 977                |
| Peel Region Scheme <sup>2</sup> | 424                                   | 393                                        | 176                      | 5,023                                                     | 167                |
| Total metropolitan <sup>1</sup> | 4,563                                 | 8,848                                      | 4,490                    | 60,278                                                    | 3,126              |
| State planning region           |                                       |                                            |                          |                                                           |                    |
| Perth                           | 4,139                                 | 8,455                                      | 4,314                    | 55,255                                                    | 2,959              |
| Peel <sup>3</sup>               | 424                                   | 393                                        | 178                      | 5,030                                                     | 168                |
| Sub-total                       | 4,563                                 | 8,848                                      | 4,492                    | 60,285                                                    | 3,127              |
| Rest of the State               |                                       |                                            |                          |                                                           |                    |
| Gascoyne                        | 0                                     | 0                                          | 2                        | 129                                                       | 0                  |
| Goldfields-Esperance            | 2                                     | 0                                          | 7                        | 731                                                       | 18                 |
| Great Southern                  | 299                                   | 483                                        | 41                       | 1,758                                                     | 90                 |
| Kimberley                       | 3                                     | 3                                          | 5                        | 711                                                       | 38                 |
| Mid West                        | 68                                    | 68                                         | 7                        | 2,730                                                     | 24                 |
| Pilbara                         | 0                                     | 167                                        | 208                      | 1,163                                                     | 3                  |
| South West                      | 244                                   | 633                                        | 303                      | 5,284                                                     | 293                |
| Wheatbelt                       | 19                                    | 136                                        | 4                        | 2,739                                                     | 3                  |
| Sub-total                       | 635                                   | 1,490                                      | 577                      | 15,245                                                    | 469                |
| Total State                     | 5,198                                 | 10,338                                     | 5,069                    | 75,530                                                    | 3,596              |