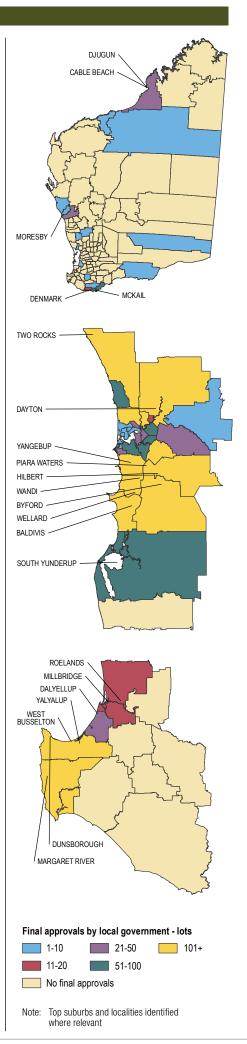

# 2.2 Final approval activity, top suburbs and localities

| Rank | Metropolitan <sup>1</sup> | Lots | Rank | Balance of State       | Lots |
|------|---------------------------|------|------|------------------------|------|
| 1    | Wellard                   | 235  | 1    | Margaret River         | 98   |
| 2    | Baldivis                  | 140  | 2    | Dunsborough            | 53   |
| 3    | Piara Waters              | 128  | 3    | Mckail                 | 40   |
| 4    | Dayton                    | 118  | 4    | Yalyalup               | 37   |
| 5    | Byford                    | 113  | 5    | Cable Beach            | 27   |
| 6    | Two Rocks                 | 110  | 6    | Dalyellup              | 23   |
| 7    | Hilbert                   | 109  | 7    | Moresby/West Busselton | 21   |
| 8    | South Yunderup            | 77   | 8    | Denmark/Millbridge     | 19   |
| 9    | Yangebup                  | 74   | 9    | Roelands               | 15   |
| 10   | Wandi                     | 67   | 10   | Djugun                 | 11   |