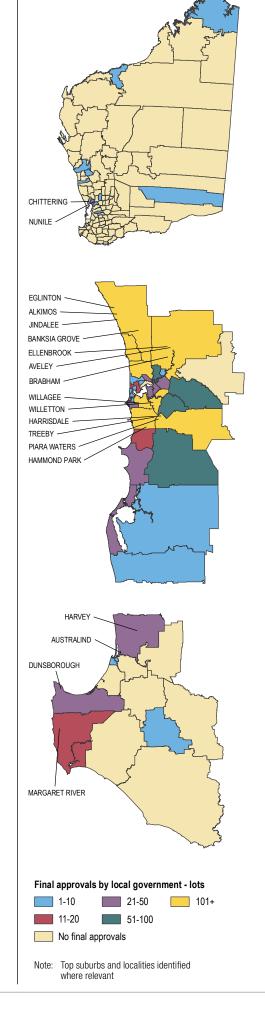

## 2.2 Final approval: top suburbs and localities

| Rank | Metropolitan <sup>1</sup>             | Lots* | Rank | Balance of State | Lots* |
|------|---------------------------------------|-------|------|------------------|-------|
| 1    | Brabham                               | 91    | 1    | Dunsborough      | 43    |
| 2    | Harrisdale                            | 88    | 2    | Nunile           | 40    |
| 3    | Willetton                             | 77    | 3    | Margaret River   | 18    |
| 4    | Aveley                                | 72    | 4    | Harvey           | 14    |
| 5    | Alkimos/Piara Waters                  | 71    | 5    | Chittering       | 10    |
| 6    | Treeby                                | 70    | 6    | Australind       | 9     |
| 7    | Eglinton                              | 68    |      |                  |       |
| 8    | Jindalee                              | 65    |      |                  |       |
| 9    | Hammond Park                          | 63    |      |                  |       |
| 10   | Banksia Grove/Ellenbrook/<br>Willagee | 60    |      |                  |       |