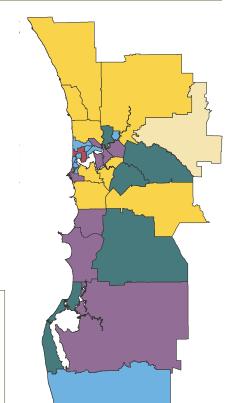

## 2.2 Final approval: top suburbs and localities

| Rank | Metropolitan <sup>1</sup>             | Lots* | Rank | Balance of State | Lots* |
|------|---------------------------------------|-------|------|------------------|-------|
| 1    | Brabham                               | 91    | 1    | Dunsborough      | 43    |
| 2    | Harrisdale                            | 88    | 2    | Nunile           | 40    |
| 3    | Willetton                             | 77    | 3    | Margaret River   | 18    |
| 4    | Aveley                                | 72    | 4    | Harvey           | 14    |
| 5    | Alkimos/Piara Waters                  | 71    | 5    | Chittering       | 10    |
| 6    | Treeby                                | 70    | 6    | Australind       | 9     |
| 7    | Eglinton                              | 68    |      |                  |       |
| 8    | Jindalee                              | 65    |      |                  |       |
| 9    | Hammond Park                          | 63    |      |                  |       |
| 10   | Banksia Grove/Ellenbrook/<br>Willagee | 60    |      |                  |       |