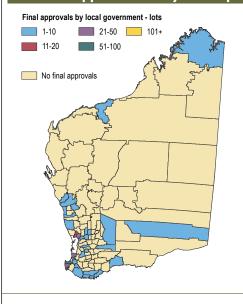

## 2.1 Regional summary: June quarter 2020

|                                 | Developer –<br>lodged<br>applications | Applications<br>under<br>assessment        | Conditional<br>approvals | Developer<br>stock of current<br>conditional<br>approvals | Final<br>approvals |
|---------------------------------|---------------------------------------|--------------------------------------------|--------------------------|-----------------------------------------------------------|--------------------|
|                                 | Proposed<br>lots                      | Proposed lots<br>up to end of<br>June 2020 | Proposed<br>lots         | Proposed lots<br>up to end of<br>June 2020                | Lots               |
| Metropolitan <sup>1</sup>       | •                                     | ,                                          |                          |                                                           |                    |
| Central sub-region              | 823                                   | 933                                        | 478                      | 4,463                                                     | 683                |
| North-west sub-region           | 675                                   | 1,317                                      | 483                      | 9,171                                                     | 508                |
| North-east sub-region           | 984                                   | 1,765                                      | 707                      | 8,309                                                     | 459                |
| South-east sub-region           | 903                                   | 1,665                                      | 665                      | 8,371                                                     | 301                |
| South-west sub-region           | 1,257                                 | 1,559                                      | 1,406                    | 12,102                                                    | 298                |
| Peel Region Scheme <sup>2</sup> | 805                                   | 840                                        | 445                      | 4,164                                                     | 56                 |
| Total metropolitan <sup>1</sup> | 5,447                                 | 8,079                                      | 4,184                    | 46,580                                                    | 2,305              |
| State planning region           |                                       |                                            |                          |                                                           |                    |
| Perth                           | 4,642                                 | 7,239                                      | 3,739                    | 42,416                                                    | 2,249              |
| Peel <sup>3</sup>               | 805                                   | 840                                        | 445                      | 4,170                                                     | 56                 |
| Sub-total                       | 5,447                                 | 8,079                                      | 4,184                    | 46,586                                                    | 2,305              |
| Rest of the State               |                                       |                                            |                          |                                                           |                    |
| Gascoyne                        | 2                                     | 2                                          | 2                        | 15                                                        | 0                  |
| Goldfields-Esperance            | 51                                    | 19                                         | 50                       | 235                                                       | 4                  |
| Great Southern                  | 18                                    | 114                                        | 18                       | 736                                                       | 0                  |
| Kimberley                       | 7                                     | 7                                          | 0                        | 158                                                       | 2                  |
| Mid West                        | 42                                    | 38                                         | 5                        | 1,342                                                     | 6                  |
| Pilbara                         | 28                                    | 20                                         | 12                       | 441                                                       | 1                  |
| South West                      | 304                                   | 569                                        | 300                      | 4,315                                                     | 99                 |
| Wheatbelt                       | 13                                    | 12                                         | 2                        | 2,239                                                     | 60                 |
| Sub-total                       | 465                                   | 781                                        | 389                      | 9,481                                                     | 172                |
| Total State                     | 5,912                                 | 8,860                                      | 4,573                    | 56,067                                                    | 2,477              |