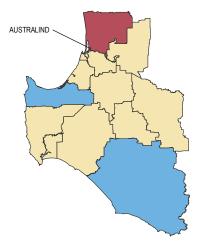

## 6.2 Final approval: top suburbs and localities

| Rank                                            | k Metropolitan¹ Lots* |   | Rank       | Balance of State | Lots* |
|-------------------------------------------------|-----------------------|---|------------|------------------|-------|
| No localities with final approvals of five lots |                       |   |            | Australind       | 7     |
| or more this quarter                            |                       | 2 | Kalgoorlie | 5                |       |

## Percentage of final approvals by region

Metropolitan<sup>1</sup>

Regional

Green title lots versus strata lots - State

Note: Top suburbs and localities identified where relevant

The metropolitan region is made up of Metropolitan Region Scheme area and Peel Region Scheme area, as defined by *Perth and Peel@3.5million*.