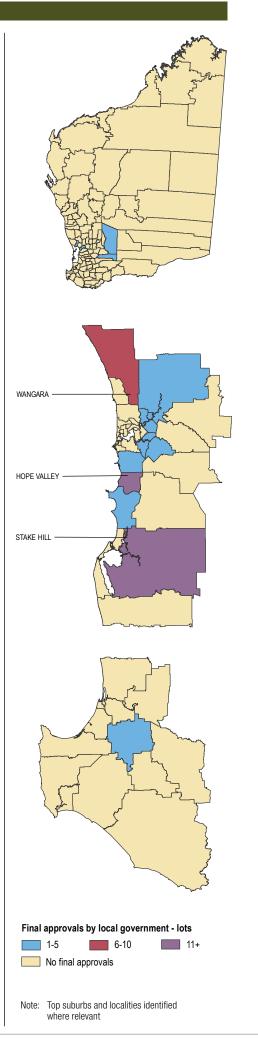

## 7.2 Final approval: top suburbs and localities

| Rank | Metropolitan¹ | Lots* | Rank                                                                 | Lots* |   |  |  |
|------|---------------|-------|----------------------------------------------------------------------|-------|---|--|--|
| 1    | Stake Hill    | 13    |                                                                      |       | · |  |  |
| 2    | Hope Valley   | 10    | No localities with final approvals of five lots or more this quarter |       |   |  |  |
| 3    | Wangara       | 9     |                                                                      | 4     |   |  |  |

<sup>\*</sup> Five lots or more

### Percentage of final approvals by region

Metropolitan<sup>1</sup> Regional

Green title lots versus strata lots - State

The metropolitan region is made up of Metropolitan Region Scheme area and Peel Region Scheme area, as defined by *Perth and Peel@3.5million*.