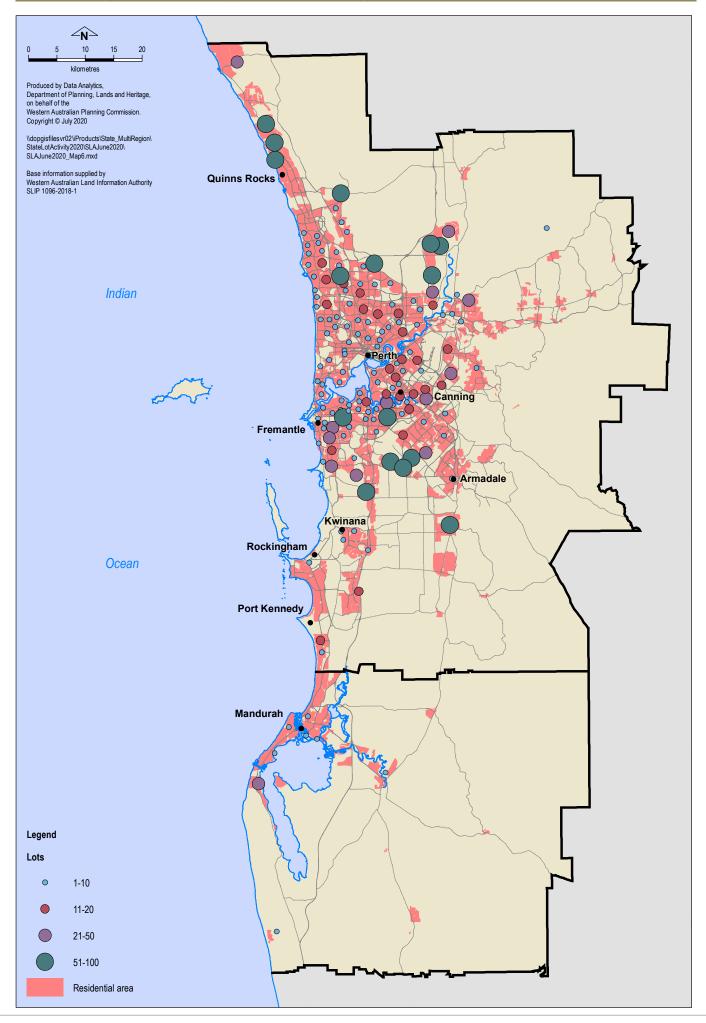

## 2.2 Final approval: top suburbs and localities

| Rank | Metropolitan <sup>1</sup>             | Lots* | Rank | Balance of State | Lots* |
|------|---------------------------------------|-------|------|------------------|-------|
| 1    | Brabham                               | 91    | 1    | Dunsborough      | 43    |
| 2    | Harrisdale                            | 88    | 2    | Nunile           | 40    |
| 3    | Willetton                             | 77    | 3    | Margaret River   | 18    |
| 4    | Aveley                                | 72    | 4    | Harvey           | 14    |
| 5    | Alkimos/Piara Waters                  | 71    | 5    | Chittering       | 10    |
| 6    | Treeby                                | 70    | 6    | Australind       | 9     |
| 7    | Eglinton                              | 68    |      |                  |       |
| 8    | Jindalee                              | 65    |      |                  |       |
| 9    | Hammond Park                          | 63    |      |                  |       |
| 10   | Banksia Grove/Ellenbrook/<br>Willagee | 60    |      |                  |       |

## 4.1 Quarterly residential final approvals, Perth metropolitan region and Peel Region Scheme