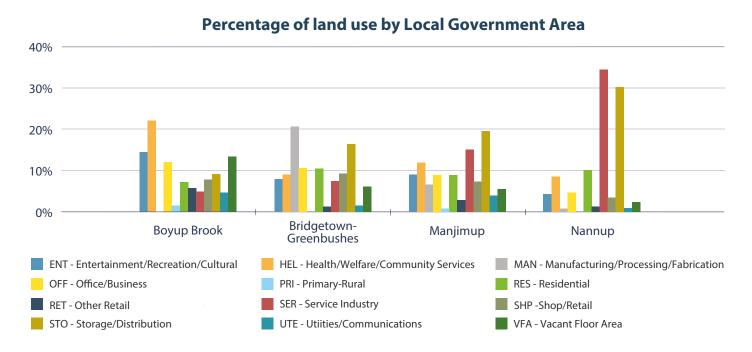

#### The Warren Blackwood sub-region

Data captured by the survey reveals that the Warren Blackwood sub-region has a total floorspace of approximately **471,500 square metres**. The Manjimup local government area (LGA) occupied the greatest share of total floorspace at 66 per cent, while the Boyup Brook LGA occupied the lowest amount of floorspace at six per cent. Higher levels of occupancy for Manjimup can be attributed to the towns classification as a regional centre within the Warren Blackwood sub-region.

The predominant land uses in Warren Blackwood are storage/distribution (91,723m²) and service industry (70,952m²). Together, these land uses occupy 34 per cent of all floorspace within the Warren Blackwood sub-region. For the storage/distribution category, the majority of floorspace was occupied by storage of products related to timber processing. Private storage also accounted for a significant proportion of floorspace. Activities related to timber milling, wine manufacturing and metal fabrication contributed the service industry land use category.

Of the four Local Governments, Nannup had the highest percentage of the storage/distribution land use, with 30 per cent of its total floorspace being dedicated to the planning land use category. This can be attributed to the large mineral sands mining industry within the sub-region.