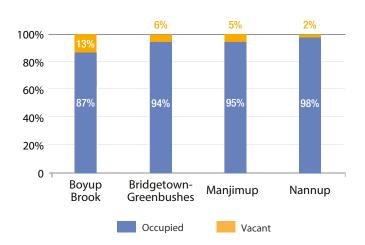

# Occupancy and vacancy rates for each LGA

The Shire of Nannup had the highest occupancy rate at 98 per cent, followed by Manjimup at 95 per cent. The LGA with the highest vacancy rate was Boyup Brook, which recorded a rate 13 per cent of vacant floorspace.

From 2006 to 2018, vacancy rates have mostly increased throughout the LGAs. The most significant increase in vacant floorspace was in Boyup Brook, rising by seven per cent.